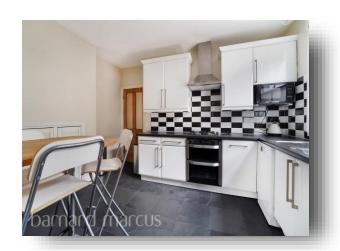

# **Daphne Street, London**

A two bedroom first floor, split-level period maisonette with private garden and an unconverted loft, located on this tree-lined street in the heart of Wandsworth.

The property benefits from a large living/dining room which gets flooded with light on a sunny day, a kitchen/breakfast room with stairs down to the garden, two bedrooms and a family bathroom with an airing cupboard with lots of storage. The rear garden, which has been laid to decking, offers space to entertain. The property benefits from underfloor heating in the kitchen as well as a large unconverted loft with potential to extend with two further bedrooms and a bathroom (subject to planning permission).