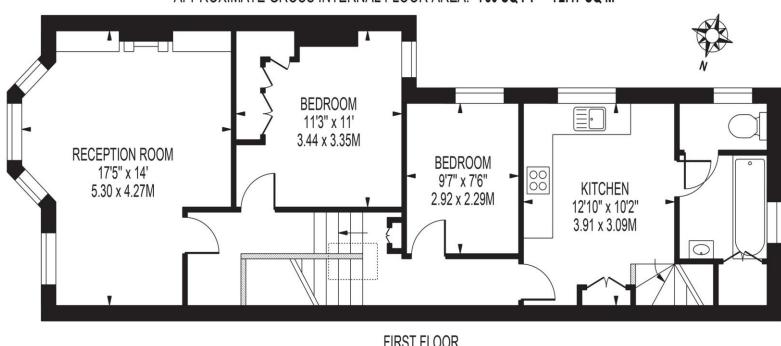

# DAPHNE STREET

APPROXIMATE GROSS INTERNAL FLOOR AREA: 780 SQ FT - 72.47 SQ M

**GROUND FLOOR ENTRANCE** 

#### FOR ILLUSTRATION PURPOSES ONLY

THIS FLOOR PLAN SHOULD BE USED AS A GENERAL OUTLINE FOR GUIDANCE ONLY AND DOES NOT CONSTITUTE IN WHOLE OR IN PART AN OFFER OR CONTRACT. ANY INTENDING PURCHASER OR LESSEE SHOULD SATISFY THEMSELVES BY INSPECTION, SEARCHES, ENQUIRIES AND FULL SURVEY AS TO THE CORRECTNESS OF EACH STATEMENT. ANY AREAS, MEASUREMENTS OR DISTANCES QUOTED ARE APPROXIMATE AND SHOULD NOT BE USED TO VALUE A PROPERTY OR BE THE BASIS OF ANY SALE OR LET.