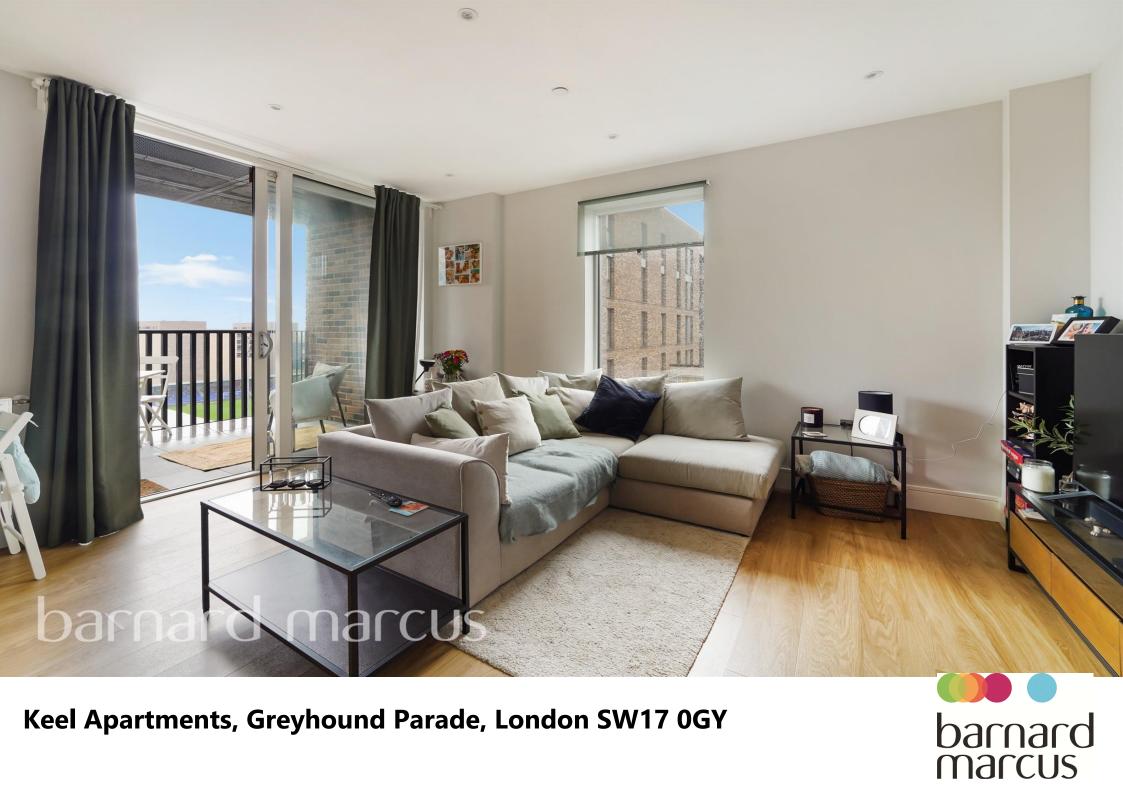

## **Keel Apartments, Greyhound Parade, London**

A superb, one bedroom apartment arranged on the 7th floor of this exclusive development, with direct views from a private terrace across the AFC Wimbledon pitch.

Finished to a high specification throughout, the property offers open plan living and excellent decor. The sunny terrace, with space to entertain, benefits from a southerly aspect.

The development which has bike storage and is located close to the many new shopping facilities that the area has to offer, as well as Garratt Park and the river Wandle. Transport links include Haydons Road, Earlsfield mainline station and Tooting Broadway underground station as well as a number of bus routes nearby.

# **Keel Apartments, Greyhound Parade, London**

- One Bedroom Apartment with Views across AFC Wimbledon Pitch
- Seventh Floor of this Exclusive Contemporary Development
- High Specification Throughout
- Sunny Private Terrace
- Close Proximity of Popular Amenities