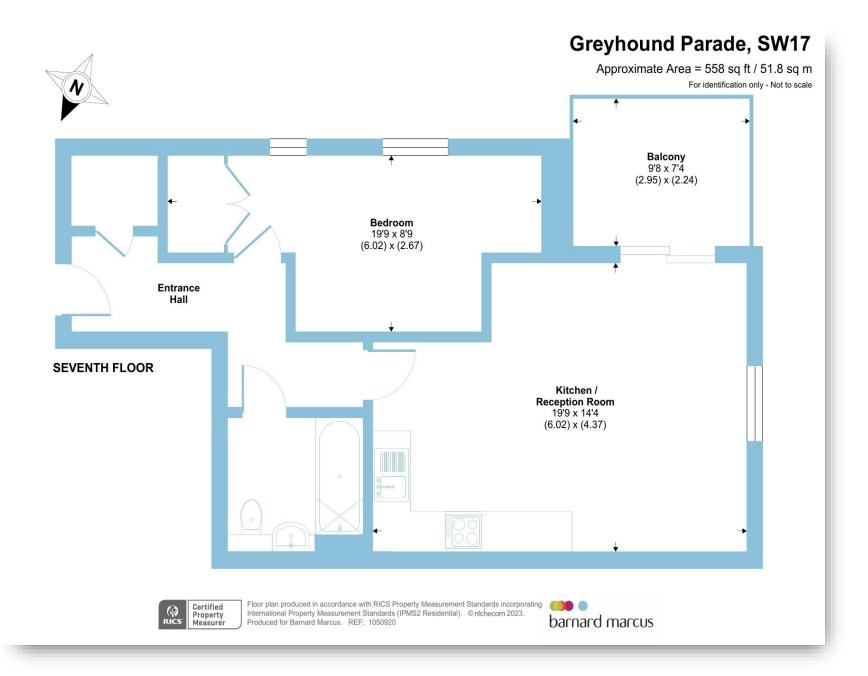

Finished to a high specification throughout, the property offers open plan living and excellent decor. The sunny terrace, with space to entertain, benefits from a southerly aspect.

The development which has bike storage and is located close to the many new shopping facilities that the area has to offer, as well as Garratt Park and the river Wandle. Transport links include Haydons Road, Earlsfield mainline station and Tooting Broadway underground station as well as a number of bus routes nearby.