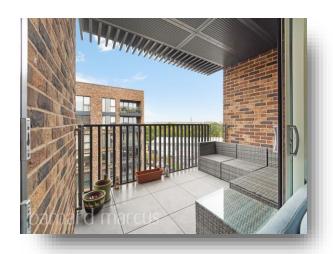

## **Orton House, Plough Lane, London**

A superb two bedroom, two bath, triple aspect apartment arranged on the 6th floor on this exclusive contemporary development, allocated underground parking and private terrace with far reaching views.

## **Orton House, Plough Lane, London**

- Superb Two Bedroom, Two Bath Flat
- Sixth Floor, Triple Aspect and Far Reaching Views
- Excellent Presentation
- Private Terrace with Outlook Across London Skyline
- Private, Allocated Underground Parking Space