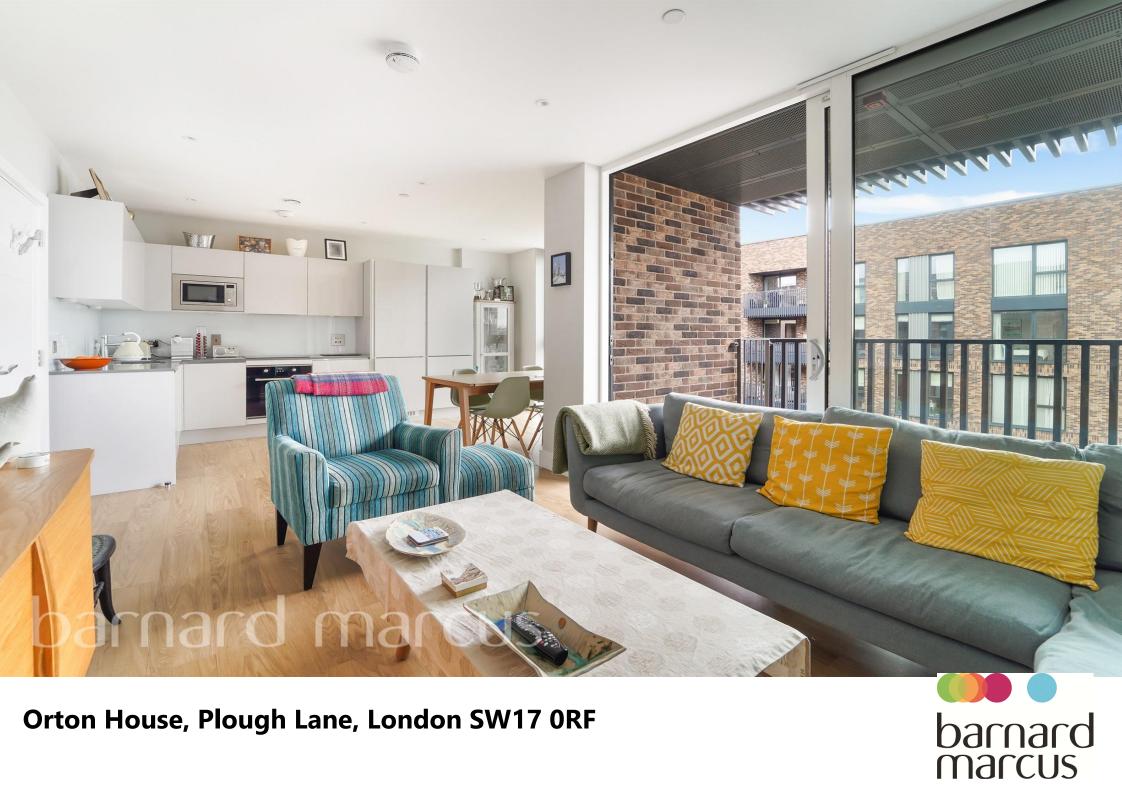

## **Orton House, Plough Lane, London**

A superb two bedroom, two bath, triple aspect apartment arranged on the 6th floor on this exclusive contemporary development, allocated underground parking and private terrace with far reaching views.

This lovely two bedroom, 2 bathroom property is finished to an excellent standard throughout and benefits from a fully integrated kitchen, generous proportioned rooms and offers unique outlook across three sides of the skyline.

## **Orton House, Plough Lane, London**

- Superb Two Bedroom, Two Bath Flat
- Sixth Floor, Triple Aspect and Far Reaching Views
- Excellent Presentation
- Private Terrace with Outlook Across London Skyline
- Private, Allocated Underground Parking Space