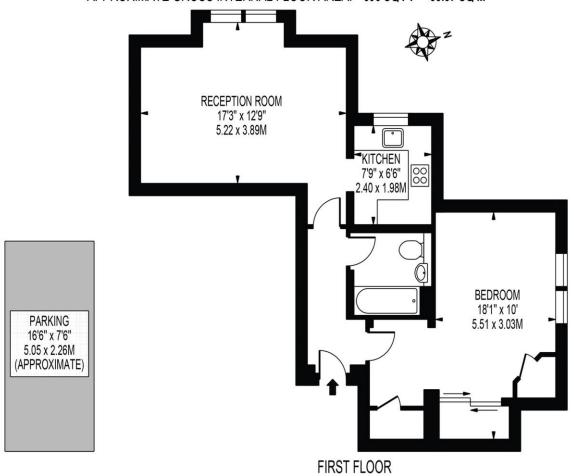

# **TIMES COURT**

APPROXIMATE GROSS INTERNAL FLOOR AREA: 596 SQ FT - 55.37 SQ M

#### FOR ILLUSTRATION PURPOSES ONLY

THIS FLOOR PLAN SHOULD BE USED AS A GENERAL OUTLINE FOR GUIDANCE ONLY AND DOES NOT CONSTITUTE IN WHOLE OR IN PART AN OFFER OR CONTRACT.

ANY INTENDING PURCHASER OR LESSEE SHOULD SATISFY THEMSELVES BY INSPECTION, SEARCHES, ENQUIRIES AND FULL SURVEY AS TO THE CORRECTNESS OF EACH STATEMENT.

ANY AREAS, MEASUREMENTS OR DISTANCES QUOTED ARE APPROXIMATE AND SHOULD NOT BE USED TO VALUE A PROPERTY OR BE THE BASIS OF ANY SALE OR LET.