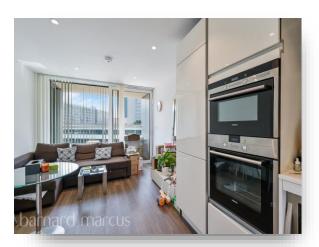

### **Aurora Apartments, Buckhold Road, London**

A very well presented, one bedroom apartment in a stunning, sought after development in Wandsworth.

This flat offers an open-plan living/kitchen/dining room with direct access to a private balcony and one double bedroom with access to a private terrace. Further benefits include 24-hour concierge and allocated parking.

## Aurora Apartments, Buckhold Road, London

- Open-plan Living/Kitchen/Dining
- One Double Bedroom
- Private Balcony and Private Terrace
- Allocated Parking and 24-Hour Concierge
- Fantastic Location

Tenure: Leasehold EPC Rating: C