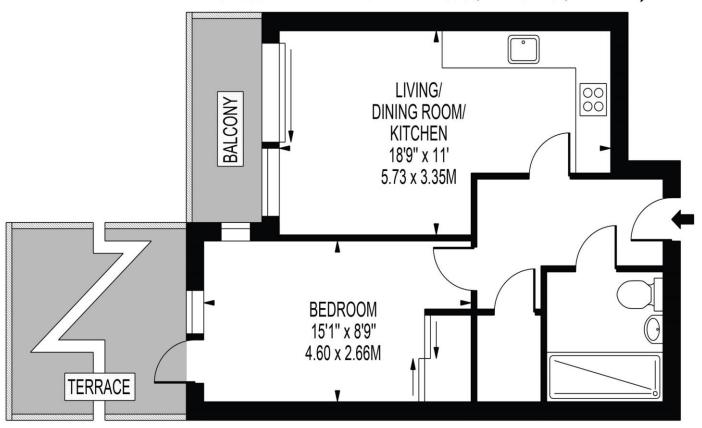

# AURORA APARTMENTS, BUCKHOLD ROAD

APPROXIMATE GROSS INTERNAL FLOOR AREA: 439 SQ FT - 40.82 SQ M

#### FOR ILLUSTRATION PURPOSES ONLY

THIS FLOOR PLAN SHOULD BE USED AS A GENERAL OUTLINE FOR GUIDANCE ONLY AND DOES NOT CONSTITUTE IN WHOLE OR IN PART AN OFFER OR CONTRACT.

ANY INTENDING PURCHASER OR LESSEE SHOULD SATISFY THEMSELVES BY INSPECTION, SEARCHES, ENQUIRIES AND FULL SURVEY AS TO THE CORRECTINESS OF EACH STATEMENT.

ANY AREAS, MEASUREMENTS OR DISTANCES QUOTED ARE APPROXIMATE AND SHOULD NOT BE USED TO VALUE A PROPERTY OR BE THE BASIS OF ANY SALE OR LET.