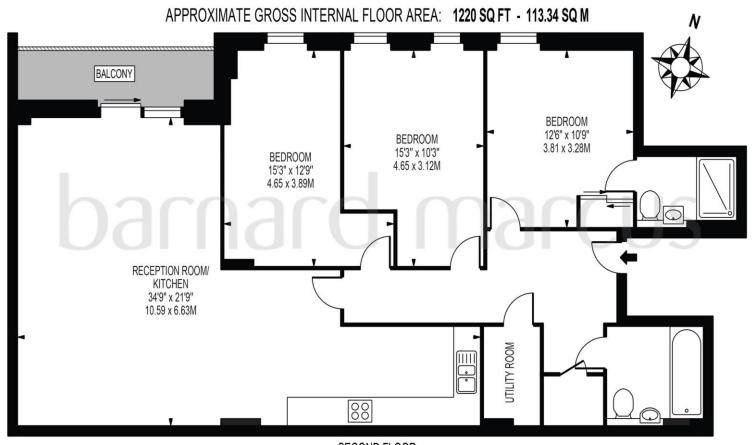

# ORTON HOUSE, PLOUGH LANE

# SECOND FLOOR FOR ILLUSTRATION PURPOSES ONLY

THIS FLOOR PLAN SHOULD BE USED AS A GENERAL OUTLINE FOR GUIDANCE ONLY AND DOES NOT CONSTITUTE IN WHOLE OR IN PART AN OFFER OR CONTRACT.

ANY INTENDING PURCHASER OR LESSEE SHOULD SATISFY THEMSELVES BY INSPECTION, SEARCHES, ENQUIRIES AND FULL SURVEY AS TO THE CORRECTNESS OF EACH STATEMENT.

ANY AREAS, MEASUREMENTS OR DISTANCES QUOTED ARE APPROXIMATE AND SHOULD NOT BE USED TO VALUE A PROPERTY OR BE THE BASIS OF ANY SALE OR LET.