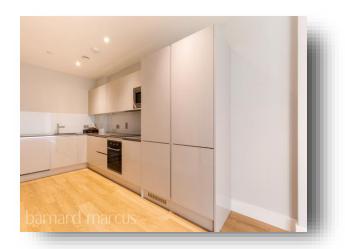

#### **Orton House, Plough Lane, London**

An amazing three double bedroom apartment with two bathrooms and a balcony.

Boasting over 1200 sq. ft. this remarkable apartment consists of three double bedrooms with en-suite to the master as well as a separate bathroom. Combining both practicality and style, the apartment will offer you an ideal living quarter with everything needed within local reach. Key features include fully integrated kitchen appliances, a separate store for both washer and dryer, oak planked effect flooring throughout, double glazing, private terrace and much more.