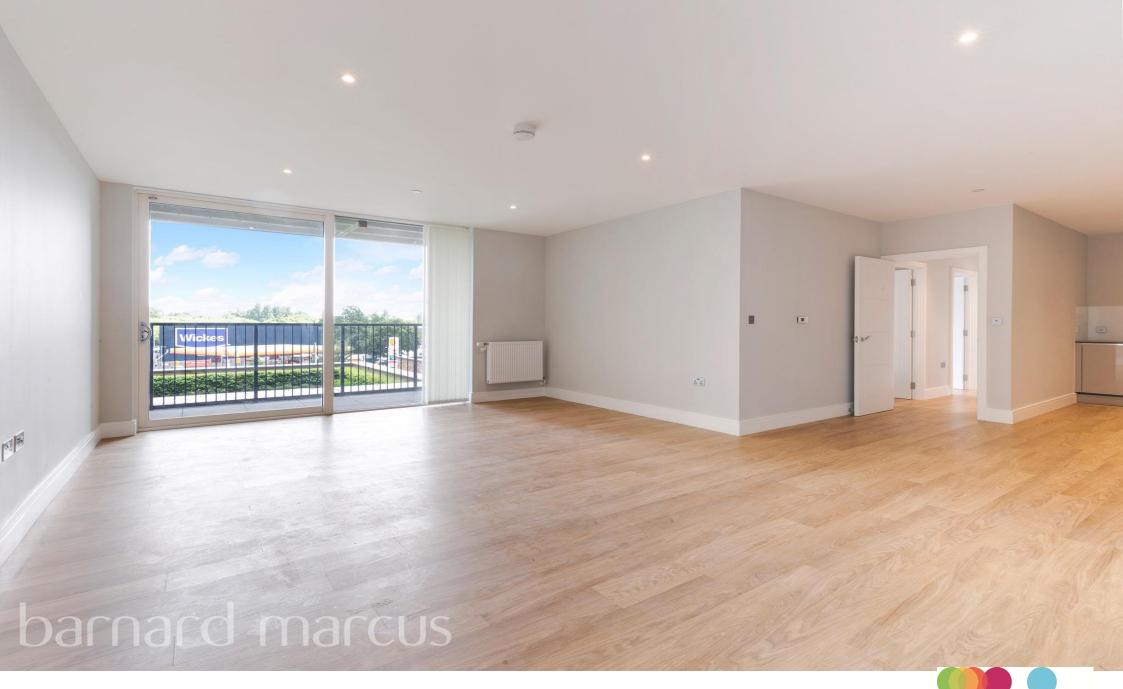

#### **Orton House, Plough Lane, London**

An amazing three double bedroom apartment with two bathrooms and a balcony.

Boasting over 1200 sq. ft. this remarkable apartment consists of three double bedrooms with en-suite to the master as well as a separate bathroom. Combining both practicality and style, the apartment will offer you an ideal living quarter with everything needed within local reach. Key features include fully integrated kitchen appliances, a separate store for both washer and dryer, oak planked effect flooring throughout, double glazing, private terrace and much more.

#### **Orton House, Plough Lane, London**

- Three Double Bedrooms, Two Bathrooms
- Private Balcony and Residents' Roof Terraces
- On site parking and gym available at extra cost
- 24 Hour Concierge Service and Security
- Brand New Build