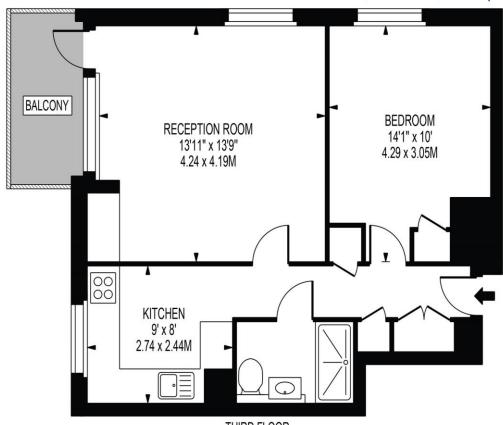

# ST. QUENTIN HOUSE, FITZHUGH GROVE

APPROXIMATE GROSS INTERNAL FLOOR AREA: 506 SQ FT - 47.01 SQ M

THIRD FLOOR
FOR ILLUSTRATION PURPOSES ONLY

THIS FLOOR PLAN SHOULD BE USED AS A GENERAL OUTLINE FOR GUIDANCE ONLY AND DOES NOT CONSTITUTE IN WHOLE OR IN PART AN OFFER OR CONTRACT.

ANY INTENDING PURCHASER OR LESSEE SHOULD SATISFY THEMSELVES BY INSPECTION, SEARCHES, ENQUIRIES AND FULL SURVEY AS TO THE CORRECTINESS OF EACH STATEMENT.

ANY AREAS, MEASUREMENTS OR DISTANCES QUOTED ARE APPROXIMATE AND SHOULD NOT BE USED TO VALUE A PROPERTY OR BE THE BASIS OF ANY SALE OR LET.