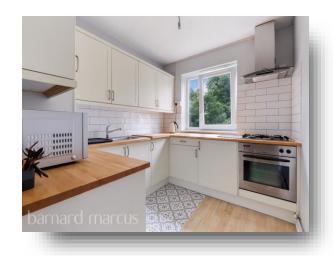

### St. Quentin House, Fitzhugh Grove, London

A delightful and spacious one bedroom apartment, with private sunny balcony and a pretty outlook across treetops. Set on the edge of Wandworth Common.

The property offers well presented, neutral decor throughout with recently modernised kitchen and bathroom. The large reception has a bright, dual aspect and leads onto the southerly facing balcony. Further benefits include ample storage, lift and residents' parking.