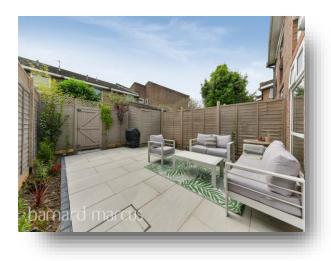

The delightful, landscaped rear garden has both a garden shed and rear access. There is also access to communal gardens. Further benefits include, extensive storage (with understairs storage), large attic space, parking with up to four residents' parking permits and one visitors' parking permit.