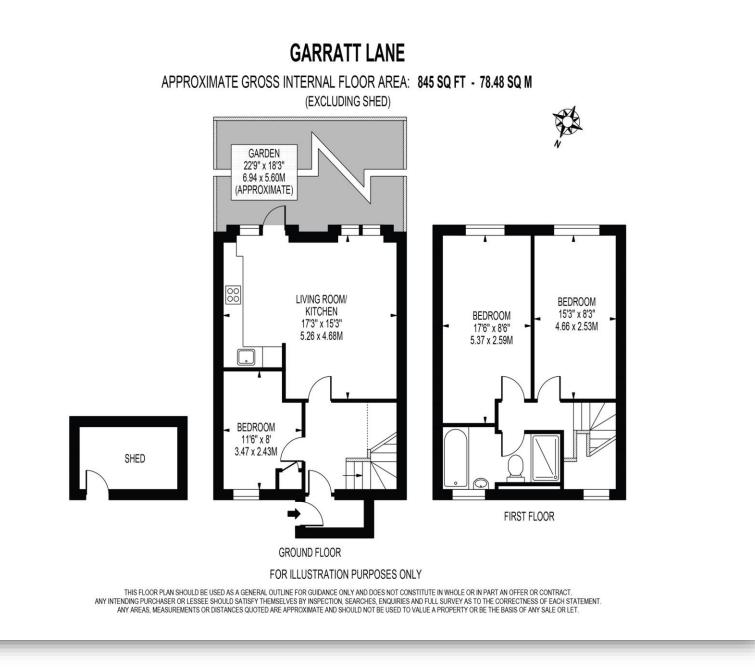

## Garratt Lane, London

A superbly presented two/three bedroom freehold house, located moments from Earlsfield mainline station, with private parking.

The property, which has been recently modernised to an excellent standard throughout benefits from contemporary open-plan living which has an abundance of light, a versatile layout, generous proportioned bedrooms, plus modern bathroom with walk-in shower and separate bath.

The delightful, landscaped rear garden has both a garden shed and rear access. There is also access to communal gardens. Further benefits include, extensive storage (with understairs storage), large attic space, parking with up to four residents' parking permits and one visitors' parking permit.

#### Garratt Lane, London

- Superb Two/Three Bedroom Freehold House
- Finished to an Excellent Standard Throughout
- Delightful, Sunny Garden
- Private Parking
- Moments from Earlsfield Mainline Station