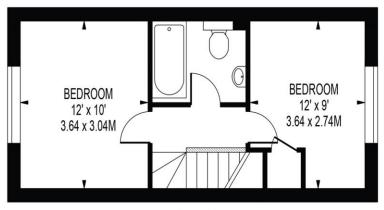

# **KNARESBOROUGH DRIVE**

APPROXIMATE GROSS INTERNAL FLOOR AREA: 783 SQ FT - 72.73 SQ M

FIRST FLOOR

### **GROUND FLOOR**

#### FOR ILLUSTRATION PURPOSES ONLY

THIS FLOOR PLAN SHOULD BE USED AS A GENERAL OUTLINE FOR GUIDANCE ONLY AND DOES NOT CONSTITUTE IN WHOLE OR IN PART AN OFFER OR CONTRACT.

ANY INTENDING PURCHASER OR LESSEE SHOULD SATISFY THEMSELVES BY INSPECTION, SEARCHES, ENQUIRIES AND FULL SURVEY AS TO THE CORRECTINESS OF EACH STATEMENT.

ANY AREAS, MEASUREMENTS OR DISTANCES QUOTED ARE APPROXIMATE AND SHOULD NOT BE USED TO VALUE A PROPERTY OR BE THE BASIS OF ANY SALE OR LET.