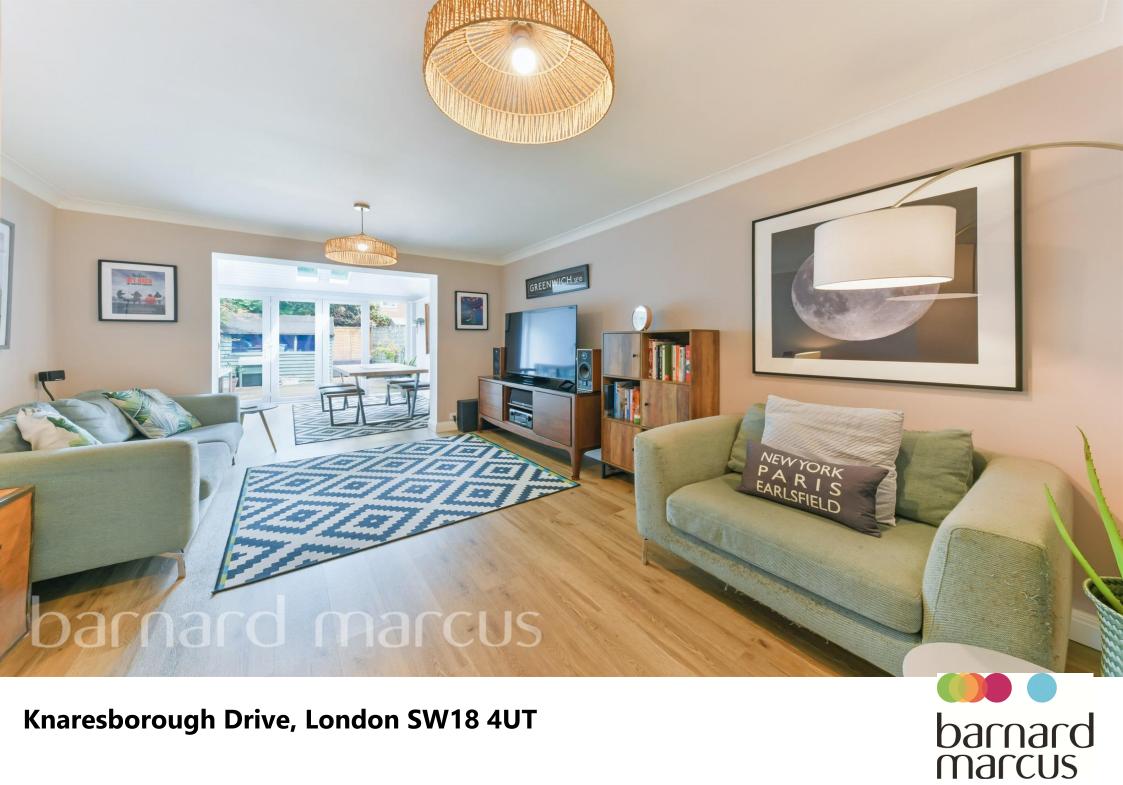

## **Knaresborough Drive, London**

Beautifully presented two bedroom freehold house set in a private development located minutes from King George's park.

This spacious and modern home has a large living room, a fully fitted kitchen, a conservatory dining room, leading directly onto a private garden laid to decking, and a downstairs cloakroom. Upstairs has two double bedrooms and a family bathroom. Further benefits include potential to extend into the loft (subject to planning permission) and an allocated, off-street parking space.

### **Knaresborough Drive, London**

- Two Double Bedroom House
- Large Living Room and Conservatory Dining Room
- Potential to Extend into the Loft
- Private Garden
- Allocated Parking Space

Tenure: Freehold EPC Rating: C