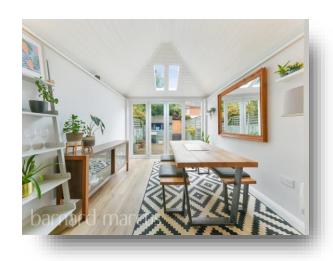

## **Knaresborough Drive, London**

Beautifully presented two bedroom freehold house set in a private development located minutes from King George's park.

This spacious and modern home has a large living room, a fully fitted kitchen, a conservatory dining room, leading directly onto a private garden laid to decking, and a downstairs cloakroom. Upstairs has two double bedrooms and a family bathroom. Further benefits include potential to extend into the loft (subject to planning permission) and an allocated, off-street parking space.

### **Knaresborough Drive, London**

- Two Double Bedroom House
- Large Living Room and Conservatory Dining Room
- Potential to Extend into the Loft
- Private Garden
- Allocated Parking Space

Tenure: Freehold EPC Rating: C