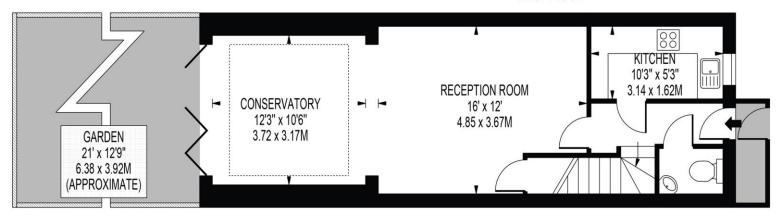

# **KNARESBOROUGH DRIVE**

APPROXIMATE GROSS INTERNAL FLOOR AREA: 783 SQ FT - 72.73 SQ M

FIRST FLOOR

### **GROUND FLOOR**

#### FOR ILLUSTRATION PURPOSES ONLY

THIS FLOOR PLAN SHOULD BE USED AS A GENERAL OUTLINE FOR GUIDANCE ONLY AND DOES NOT CONSTITUTE IN WHOLE OR IN PART AN OFFER OR CONTRACT.

ANY INTENDING PURCHASER OR LESSEE SHOULD SATISFY THEMSELVES BY INSPECTION, SEARCHES, ENQUIRIES AND FULL SURVEY AS TO THE CORRECTINESS OF EACH STATEMENT.

ANY AREAS, MEASUREMENTS OR DISTANCES QUOTED ARE APPROXIMATE AND SHOULD NOT BE USED TO VALUE A PROPERTY OR BE THE BASIS OF ANY SALE OR LET.