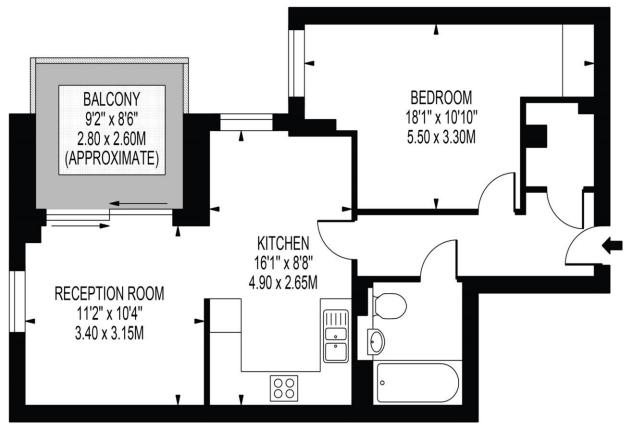

# **MILLWARDS COURT**

APPROXIMATE GROSS INTERNAL FLOOR AREA: 555 SQ FT - 51.58 SQ M

#### FOURTH FLOOR

FOR ILLUSTRATION PURPOSES ONLY

THIS FLOOR PLAN SHOULD BE USED AS A GENERAL OUTLINE FOR GUIDANCE ONLY AND DOES NOT CONSTITUTE IN WHOLE OR IN PART AN OFFER OR CONTRACT.

ANY INTENDING PURCHASER OR LESSEE SHOULD SATISFY THEMSELVES BY INSPECTION, SEARCHES, ENQUIRIES AND FULL SURVEY AS TO THE CORRECTINESS OF EACH STATEMENT.

ANY AREAS, MEASUREMENTS OR DISTANCES QUOTED ARE APPROXIMATE AND SHOULD NOT BE USED TO VALUE A PROPERTY OR BE THE BASIS OF ANY SALE OR LET.