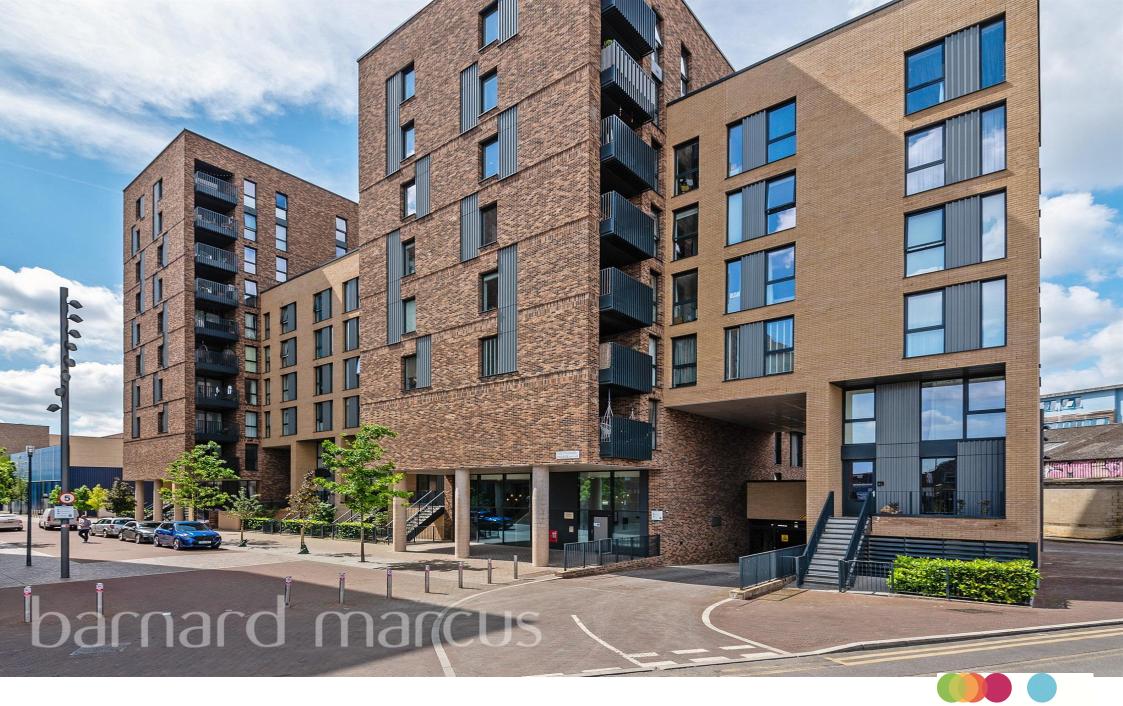

### Millwards Court, Greyhound Parade, London

A fantastic one bedroom apartment with private balcony, located in the popular Wimbledon stadium development.

The property is finished to a high standard throughout and benefits from a versatile layout, with both dining and living areas. The private balcony enjoys a view across the AFC Wimbledon pitch.

This exclusive contemporary development is located within close proximity of popular amenities. Transport links include Earlsfield mainline station and Tooting Broadway underground station.

### Millwards Court, Greyhound Parade, London

- Fantastic One Bedroom Apartment
- Located in the Exclusive AFC Wimbledon Stadium Development
- Finished to a High Standard Throughout
- Private Balcony with Views across the Football Pitch
- Close Proximity of Popular Amenities