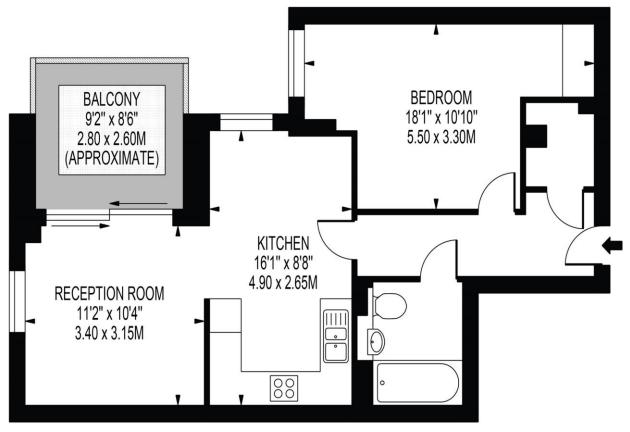

# **MILLWARDS COURT**

APPROXIMATE GROSS INTERNAL FLOOR AREA: 555 SQ FT - 51.58 SQ M

## FOURTH FLOOR

FOR ILLUSTRATION PURPOSES ONLY

THIS FLOOR PLAN SHOULD BE USED AS A GENERAL OUTLINE FOR GUIDANCE ONLY AND DOES NOT CONSTITUTE IN WHOLE OR IN PART AN OFFER OR CONTRACT.

ANY INTENDING PURCHASER OR LESSEE SHOULD SATISFY THEMSELVES BY INSPECTION, SEARCHES, ENQUIRIES AND FULL SURVEY AS TO THE CORRECTINESS OF EACH STATEMENT.

ANY AREAS, MEASUREMENTS OR DISTANCES QUOTED ARE APPROXIMATE AND SHOULD NOT BE USED TO VALUE A PROPERTY OR BE THE BASIS OF ANY SALE OR LET.