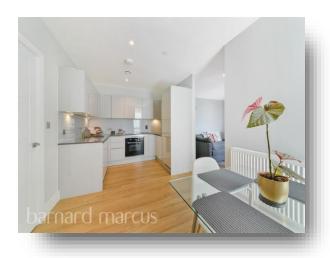

## Millwards Court, Greyhound Parade, London

A fantastic one bedroom apartment with private balcony, located in the popular Wimbledon stadium development.

The property is finished to a high standard throughout and benefits from a versatile layout, with both dining and living areas. The private balcony enjoys a view across the AFC Wimbledon pitch.

## Millwards Court, Greyhound Parade, London

- Fantastic One Bedroom Apartment
- Located in the Exclusive AFC Wimbledon Stadium Development
- Finished to a High Standard Throughout
- Private Balcony with Views across the Football Pitch
- Close Proximity of Popular Amenities