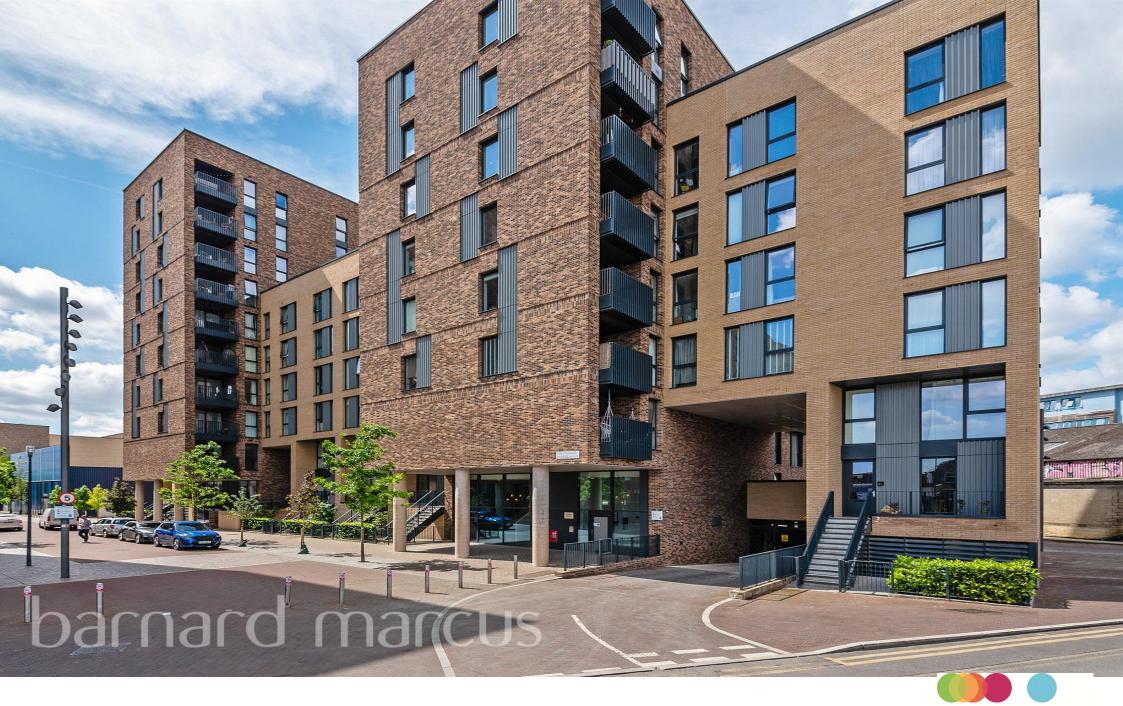

## Millwards Court, Greyhound Parade, London

A fantastic one bedroom apartment with private balcony, located in the popular Wimbledon stadium development.

The property is finished to a high standard throughout and benefits from a versatile layout, with both dining and living areas. The private balcony enjoys a view across the AFC Wimbledon pitch.

This exclusive contemporary development is located within close proximity of popular amenities. Transport links include Earlsfield mainline station and Tooting Broadway underground station.

## Millwards Court, Greyhound Parade, London

- Fantastic One Bedroom Apartment
- Located in the Exclusive AFC Wimbledon Stadium Development
- Finished to a High Standard Throughout
- Private Balcony with Views across the Football Pitch
- Close Proximity of Popular Amenities