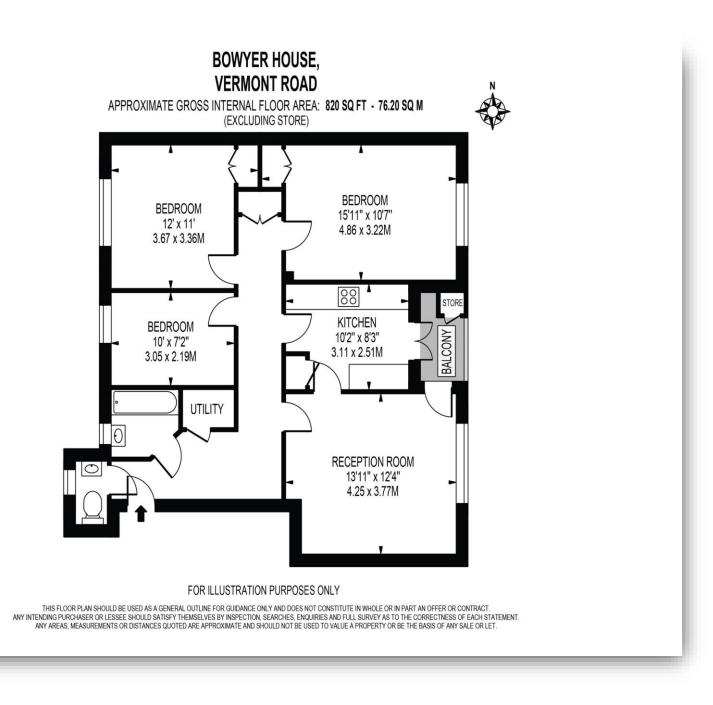

## Bowyer House, Vermont Road, London

A delightful three bedroom apartment set close to Wandsworth Town with lift access and private balcony.

The property comprises of entrance hallway, living room and kitchen with breakfast bar, two double bedrooms, one single bedroom and bathroom with separate WC. The property also benefits from great storage space.

# Bowyer House, Vermont Road, London

- Three Bedrooms
- Private Balcony
- Excellent Location
- Close to King George's Park
- Ideal Investment Opportunity

#### Tenure: Leasehold EPC Rating: C

This is a Leasehold property with details as follows; Term of Lease 125 years from 27 Nov 1987. Should you require further information please contact the branch. Please Note additional fees could be incurred for items such as Leasehold packs.