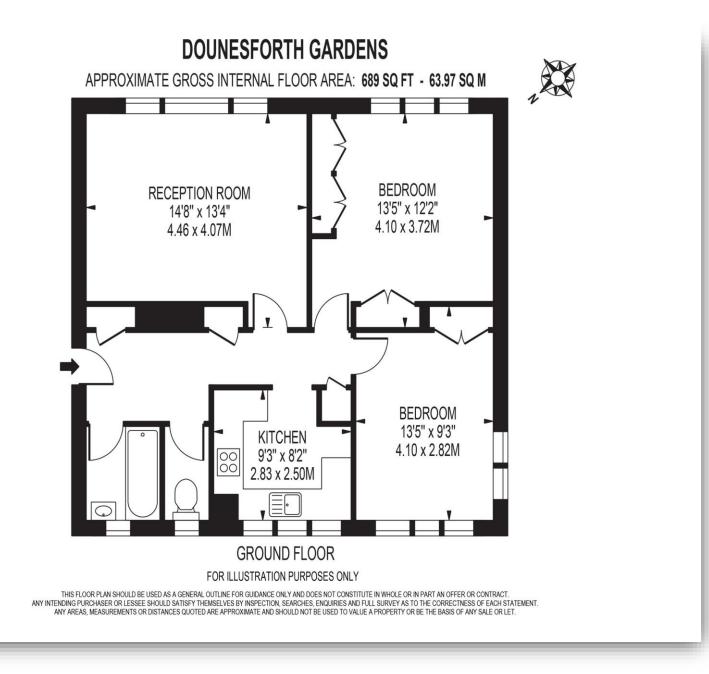

# **Dounesforth Gardens, London**

A well-presented and unusually spacious two double bedroom apartment, arranged on the ground floor of this purpose built development, set within communal gardens, next to King George's Park.

The property which has neutral, contemporary decor throughout benefits from wood flooring, large rooms, ample storage and views across pretty lawned gardens. Further benefits include private residents parking.

# **Dounesforth Gardens, London**

- Well-presented, Two Double Bedroom, Ground Floor Apartment
- Exceptionally Spacious Accommodation
- Set within Attractive Communal Gardens
- Close Proximity of Earlsfield Mainline Station
- Located on the Edge of King George's Park