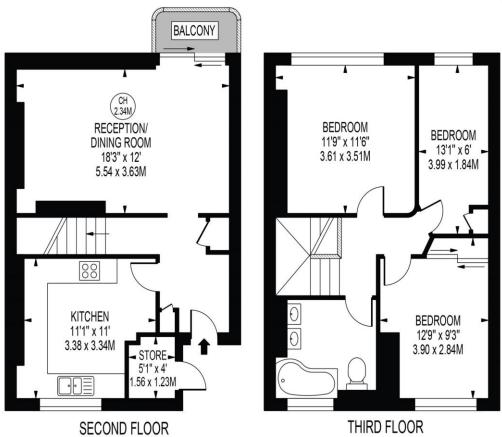

## **GARRATT LANE**

APPROXIMATE GROSS INTERNAL FLOOR AREA: 910 SQ FT - 84.51 SQ M (EXCLUDING STORE)

FOR ILLUSTRATION PURPOSES ONLY

THIS FLOOR PLAN SHOULD BE USED AS A GENERAL OUTLINE FOR GUIDANCE ONLY AND DOES NOT CONSTITUTE IN WHOLE OR IN PART AN OFFER OR CONTRACT.

ANY INTENDING PURCHASER OR LESSEE SHOULD SATISFY THENSELVES BY INSPECTION, SEARCHES, ENQUIRIES AND FULL SURVEY AS TO THE CORRECTINESS OF EACH STATEMENT.

ANY AREAS, MEASUREMENTS OR DISTANCES QUOTED ARE APPROXIMATE AND SHOULD NOT BE USED TO VALUE A PROPERTY OR BE THE BASIS OF ANY SALE OR LET.