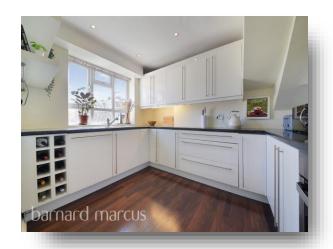

#### **Garratt Lane, London**

A fantastic and incredibly spacious, three bedroom split-level apartment with private south west facing balcony.

The property which is arranged over the second and third floor of this purpose-built development, benefits from stylish decor and excellent presentation throughout. The flat which measures in excess of 900 sq. ft. includes an 18'3 x 12' reception room, with a sunny balcony which enjoys far reaching views.

#### **Garratt Lane, London**

- Large Three Bedroom, Split-level Flat measuring in excess of 900 ft.
- Excellent Presentation and Stylish Decor Throughout
- Private South-west Facing Balcony with Far Reaching Views
- Share of Freehold
- Viewing Advised