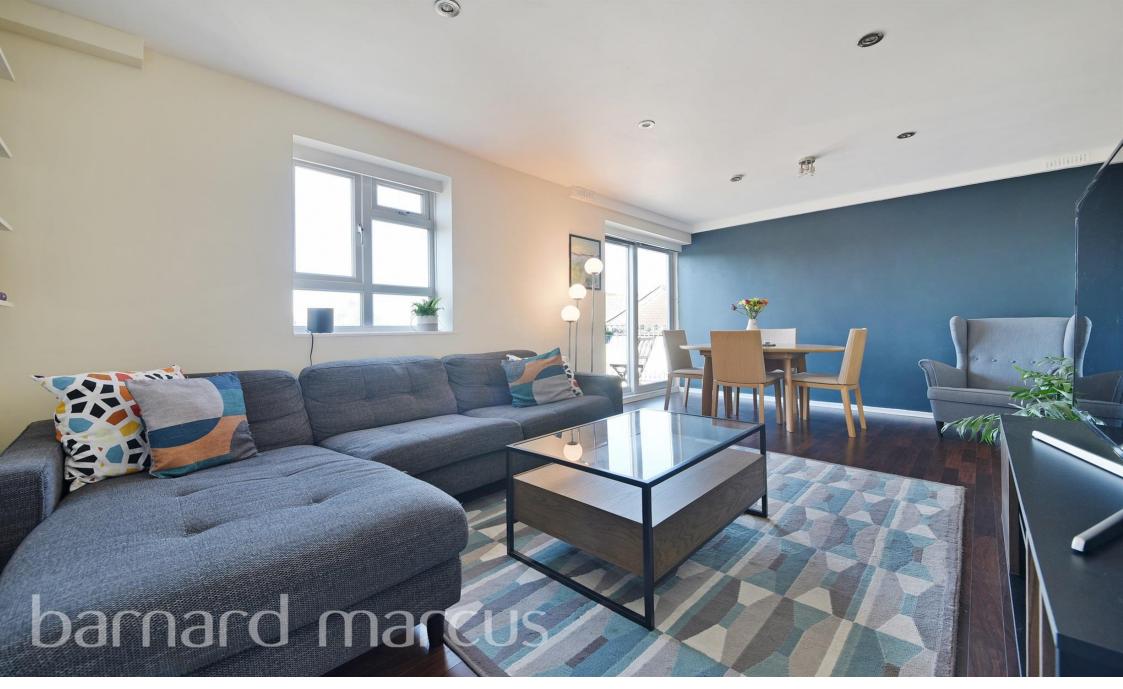

#### **Garratt Lane, London**

A fantastic and incredibly spacious, three bedroom split-level apartment with private south west facing balcony.

The property which is arranged over the second and third floor of this purpose-built development, benefits from stylish decor and excellent presentation throughout. The flat which measures in excess of 900 sq. ft. includes an 18'3 x 12' reception room, with a sunny balcony which enjoys far reaching views.

#### **Garratt Lane, London**

- Large Three Bedroom, Split-level Flat measuring in excess of 900 ft.
- Excellent Presentation and Stylish Decor Throughout
- Private South-west Facing Balcony with Far Reaching Views
- Share of Freehold
- Viewing Advised