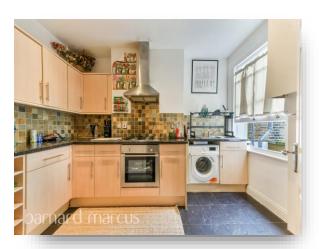

### **Bassingham Road, London**

A charming one-bedroom flat situated on the raised ground floor of this attractive period house, with private southwest facing garden.

This one double bedroom property benefits from a wealth of character throughout with spacious accommodation, high ceilings and ornate, original period features. To the rear of the property lies a pretty and private sunny garden. Further benefits include a share of the freehold.

### **Bassingham Road, London**

- One Bedroom, Raised Ground Floor Period Flat
- Private and Pretty Southwest Facing Garden
- Wealth of Charm and Character
- Share of Freehold
- Highly Desirable, Tree-lined Street