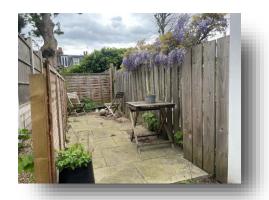

### **Bassingham Road, London**

A charming one bedroom flat situated on the raised ground floor of this attractive period house, with private south west facing rear garden.

This one double bedroom property benefits from a wealth of character throughout with spacious accommodation, high ceilings and ornate, original period features. To the rear of the property lies a pretty and private sunny garden. Further benefits include a share of the freehold.

### **Bassingham Road, London**

- One Bedroom, Raised Ground Floor Period Flat
- Private and Pretty South West Facing Garden
- Wealth of Charm and Character
- Share of Freehold
- Highly Desirable, Tree-lined Street