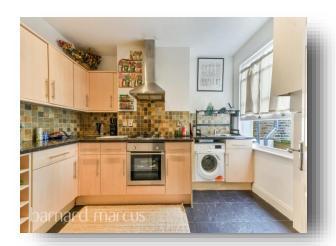

### **Bassingham Road, London**

A charming one bedroom flat situated on the raised ground floor of this attractive period house, with private south west facing rear garden.

This one double bedroom property benefits from a wealth of character throughout with spacious accommodation, high ceilings and ornate, original period features. To the rear of the property lies a pretty and private sunny garden. Further benefits include a share of the freehold.

### **Bassingham Road, London**

- One Bedroom, Raised Ground Floor Period Flat
- Private and Pretty South West Facing Garden
- Wealth of Charm and Character
- Share of Freehold
- Highly Desirable, Tree-lined Street