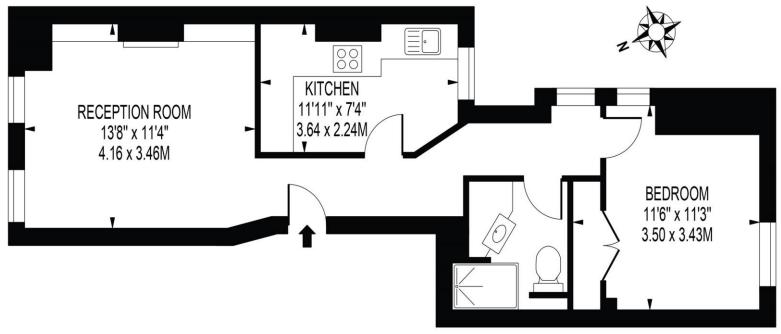

# **BASSINGHAM ROAD**

APPROXIMATE GROSS INTERNAL FLOOR AREA: 476 SQ FT - 44.20 SQ M

## UPPER GROUND FLOOR

FOR ILLUSTRATION PURPOSES ONLY

THIS FLOOR PLAN SHOULD BE USED AS A GENERAL OUTLINE FOR GUIDANCE ONLY AND DOES NOT CONSTITUTE IN WHOLE OR IN PART AN OFFER OR CONTRACT.
ANY INTENDING PURCHASER OR LESSEE SHOULD SATISFY THEMSELVES BY INSPECTION, SEARCHES, ENQUIRES AND FULL SURVEY AS TO THE CORRECTIVESS OF EACH STATEMENT.
ANY AREAS, MEASUREMENTS OR DISTANCES QUOTED ARE APPROXIMATE AND SHOULD NOT BE USED TO VALUE A PROPERTY OR BE THE BASIS OF ANY SALE OR LET.