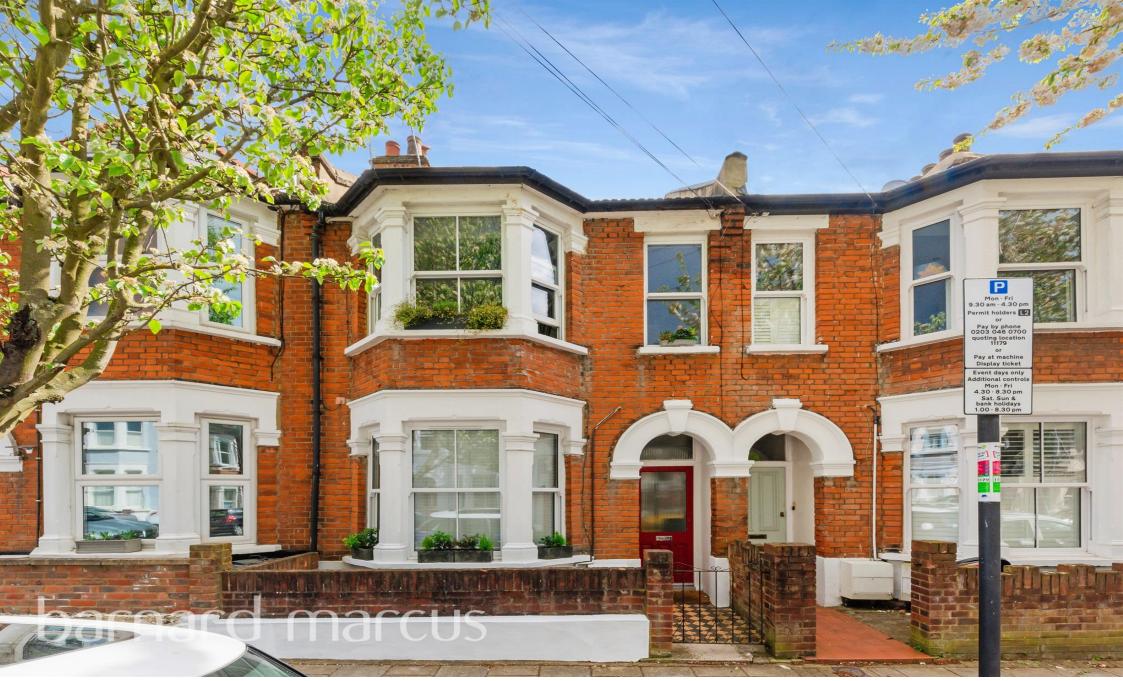

# *welcome to* Steerforth Street, London

A delightful one bedroom flat arranged on the first floor of this period house in this prime Earlsfield location.

The property has been recently refurbished to a high standard whilst the wealth of character has been maintained throughout. This includes a superb kitchen with feature rear window and stylish contemporary bathroom. The reception room benefits from high ceilings, charming period features including a fireplace, and enjoys pleasant views from a bay window across this pretty tree-lined street.

Further benefits include a recently extended lease, rewired electrics and ample storage.

Steerforth Street is a desirable road which runs off Garratt lane with its popular coffee shops, bars and restaurants, with Earlsfield mainline station just moments away.