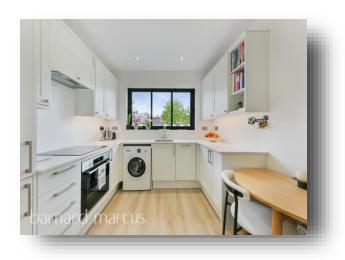

# *welcome to* Steerforth Street, London

A delightful one bedroom flat arranged on the first floor of this period house in this prime Earlsfield location.

The property has been recently refurbished to a high standard whilst the wealth of character has been maintained throughout. This includes a superb kitchen with feature rear window and stylish contemporary bathroom. The reception room benefits from high ceilings, charming period features including a fireplace, and enjoys pleasant views from a bay window across this pretty tree-lined street.