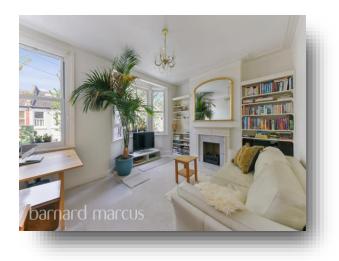

# *welcome to* Steerforth Street, London

A delightful one bedroom flat arranged on the first floor of this period house in this prime Earlsfield location.

The property has been recently refurbished to a high standard whilst the wealth of character has been maintained throughout. This includes a superb kitchen with feature rear window and stylish contemporary bathroom. The reception room benefits from high ceilings, charming period features including a fireplace, and enjoys pleasant views from a bay window across this pretty tree-lined street.