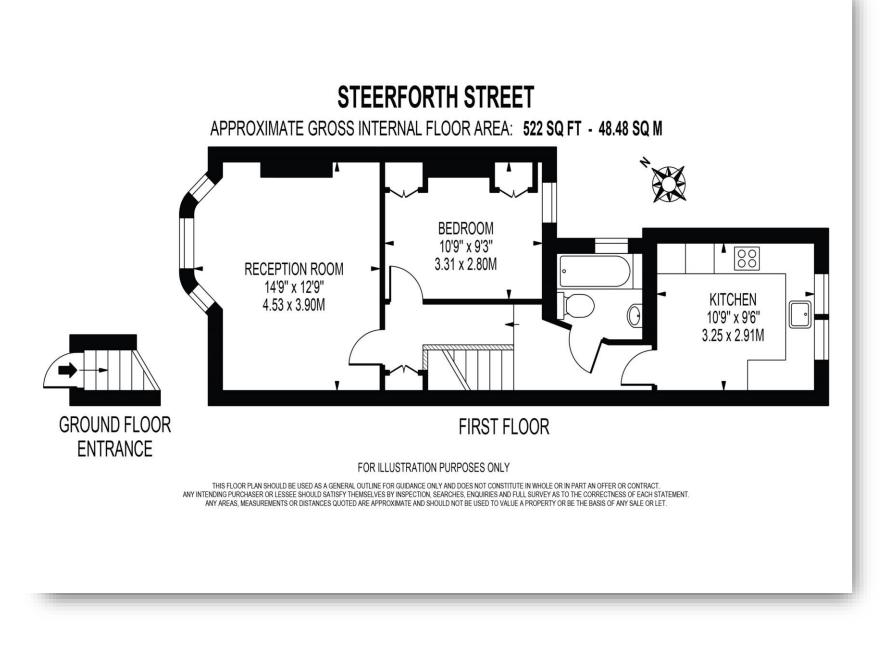

# *welcome to* Steerforth Street, London

A delightful one bedroom flat arranged on the first floor of this period house in this prime Earlsfield location.

The property has been recently refurbished to a high standard whilst the wealth of character has been maintained throughout. This includes a superb kitchen with feature rear window and stylish contemporary bathroom. The reception room benefits from high ceilings, charming period features including a fireplace, and enjoys pleasant views from a bay window across this pretty tree-lined street.

# **Steerforth Street, London**

- Recently Refurbished, First Floor Period, One Bedroom
  Flat
- Superb, Contemporary Kitchen and Bathroom
- A Wealth of Character and Period Features Throughout
- Recently Extended Lease
- Potential to Extend into the Loft Space (STPP)