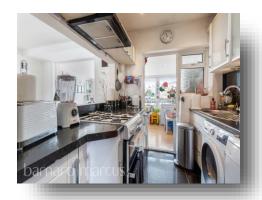

The ground floor comprises of a bright and airy through reception with kitchen to the side. Extended to the rear, the ground floor offers a great deal of flexible living space whilst overlooking the well-presented, larger than average private garden.