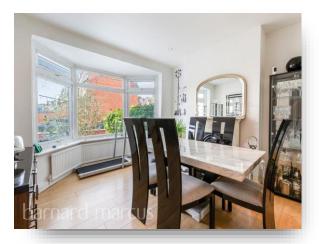

The ground floor comprises of a bright and airy through reception with kitchen to the side. Extended to the rear, the ground floor offers a great deal of flexible living space whilst overlooking the well-presented, larger than average private garden.