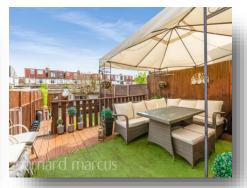

The ground floor comprises of a bright and airy through reception with kitchen to the side. Extended to the rear, the ground floor offers a great deal of flexible living space whilst overlooking the well-presented, larger than average private garden.