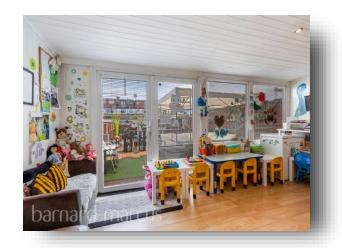

The ground floor comprises of a bright and airy through reception with kitchen to the side. Extended to the rear, the ground floor offers a great deal of flexible living space whilst overlooking the well-presented, larger than average private garden.