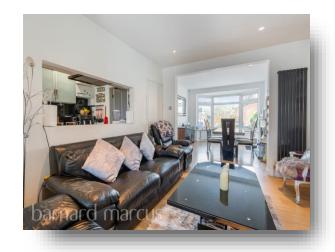

The ground floor comprises of a bright and airy through reception with kitchen to the side. Extended to the rear, the ground floor offers a great deal of flexible living space whilst overlooking the well-presented, larger than average private garden.