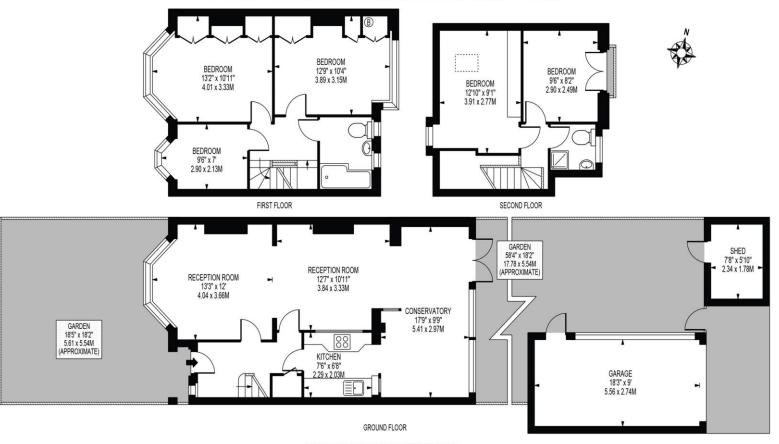

# **LUCIEN ROAD**

APPROXIMATE GROSS INTERNAL FLOOR AREA: 1290 SQ FT - 119.84 SQ M (EXCLUDING GARAGE & SHED)

APPROXIMATE GROSS INTERNAL FLOOR AREA OF GARAGE: 164 SQ FT - 15.23 SQ M
APPROXIMATE GROSS INTERNAL FLOOR AREA OF SHED: 45 SQ FT - 4.17 SQ M

#### FOR ILLUSTRATION PURPOSES ONLY

THIS FLOOR PLAN SHOULD BE USED AS A GENERAL OUTLINE FOR GUIDANCE ONLY AND DOES NOT CONSTITUTE IN WHOLE OR IN PART AN OFFER OR CONTRACT.

ANY INTENDING PURCHASER OR LESSEE SHOULD SATISFY THEMSELVES BY INSPECTION, SEARCHES, ENQUIRIES AND FULL SURVEY AS TO THE CORRECTINESS OF EACH STATEMENT.

ANY AREAS, MEASUREMENTS OR DISTANCES QUOTED ARE APPROXIMATE AND SHOULD NOT BE USED TO VALUE A PROPERTY OR BE THE BASIS OF ANY SALE OR LET.