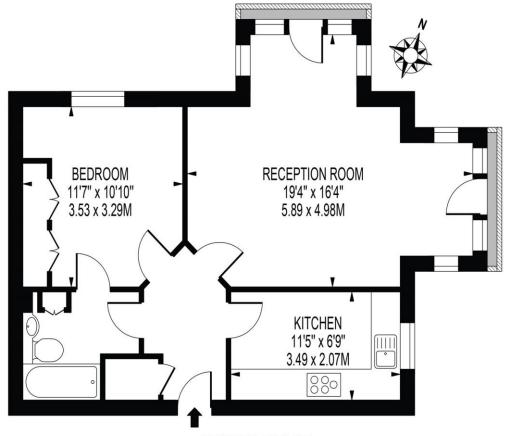

## **BERISFORD MEWS**

APPROXIMATE GROSS INTERNAL FLOOR AREA: 552 SQ FT - 51.28 SQ M

## **GROUND FLOOR**

FOR ILLUSTRATION PURPOSES ONLY

THIS FLOOR PLAN SHOULD BE USED AS A GENERAL OUTLINE FOR GUIDANCE ONLY AND DOES NOT CONSTITUTE IN WHOLE OR IN PART AN OFFER OR CONTRACT.

ANY INTENDING PURCHASER OR LESSEE SHOULD SATISFY THEMSELVES BY INSPECTION, SEARCHES, ENQUIRIES AND FULL SURVEY AS TO THE CORRECTINESS OF EACH STATEMENT.

ANY AREAS, MEASUREMENTS OR DISTANCES QUOTED ARE APPROXIMATE AND SHOULD NOT BE USED TO VALUE A PROPERTY OR BE THE BASIS OF ANY SALE OR LET.