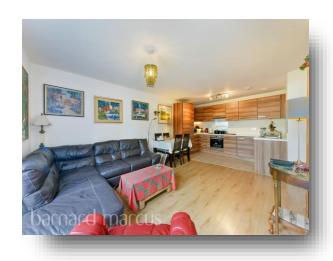

Situated on the first floor of this modern development, this apartment benefits from a fully fitted open-plan kitchen and living room with space for a dining area, two double bedrooms, one of which has en suite shower, and a family bathroom. Further benefits include secure gated and covered parking, bike storage and a communal roof terrace.