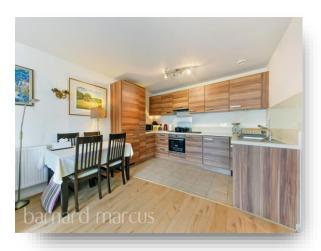

Situated on the first floor of this modern development, this apartment benefits from a fully fitted open-plan kitchen and living room with space for a dining area, two double bedrooms, one of which has en suite shower, and a family bathroom. Further benefits include secure gated and covered parking, bike storage and a communal roof terrace.