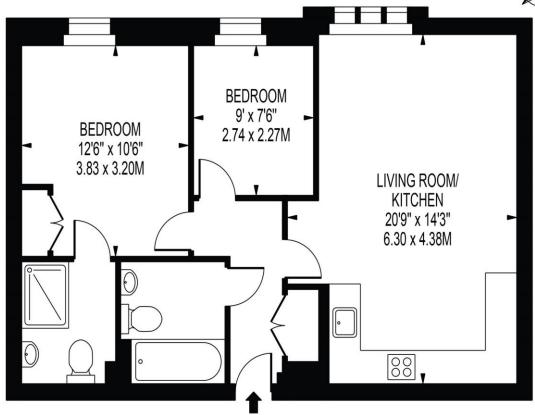

# **KETLEY HOUSE**

APPROXIMATE GROSS INTERNAL FLOOR AREA: 626 SQ FT - 58.13 SQ M

## FIRST FLOOR

#### FOR ILLUSTRATION PURPOSES ONLY

THIS FLOOR PLAN SHOULD BE USED AS A GENERAL OUTLINE FOR GUIDANCE ONLY AND DOES NOT CONSTITUTE IN WHOLE OR IN PART AN OFFER OR CONTRACT. ANY INTENDING PURCHASER OR LESSEE SHOULD SATISFY THEMSELVES BY INSPECTION, SEARCHES, ENQUIRIES AND FULL SURVEY AS TO THE CORRECTNESS OF EACH STATEMENT. ANY AREAS, MEASUREMENTS OR DISTANCES QUOTED ARE APPROXIMATE AND SHOULD NOT BE USED TO VALUE A PROPERTY OR BE THE BASIS OF ANY SALE OR LET.