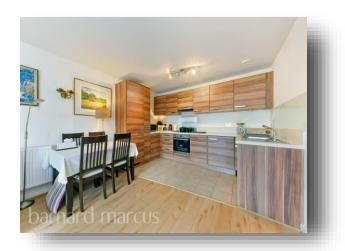

Situated on the first floor of this modern development, this apartment benefits from a fully fitted open-plan kitchen and living room with space for a dining area, two double bedrooms, one of which has en suite shower, and a family bathroom. Further benefits include secure gated and covered parking, bike storage and a communal roof terrace.