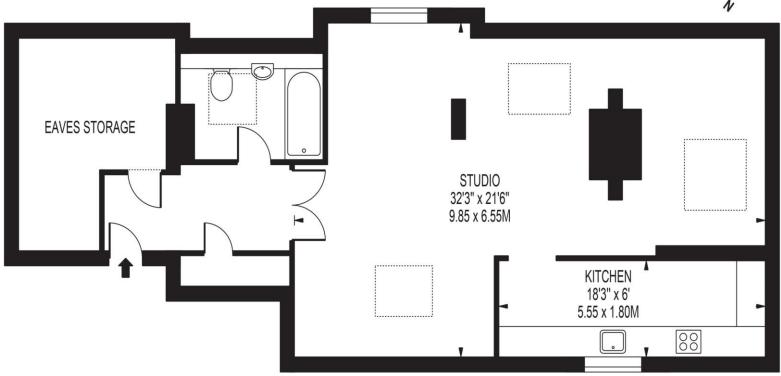

## **EARLSFIELD HOUSE**

APPROXIMATE TOTAL INTERNAL FLOOR AREA: 951 SQ FT - 88.35 SQ  ${
m M}$ 

(INCLUDING EAVES STORAGE & RESTRICTED HEIGHT AREA)

APPROXIMATE GROSS INTERNAL FLOOR AREA OF EAVES STORAGE & RESTRICTED HEIGHT: 119 SQ FT - 11.04 SQ M

## THIRD FLOOR

#### FOR ILLUSTRATION PURPOSES ONLY

THIS FLOOR PLAN SHOULD BE USED AS A GENERAL OUTLINE FOR GUIDANCE ONLY AND DOES NOT CONSTITUTE IN WHOLE OR IN PART AN OFFER OR CONTRACT.

ANY INTENDING PURCHASER OR LESSEE SHOULD SATISFY THEMSELVES BY INSPECTION, SEARCHES, ENQUIRES AND FULL SURVEY AS TO THE CORRECTINESS OF EACH STATEMENT.

ANY AREAS, MEASUREMENTS OR DISTANCES QUOTED ARE APPROXIMATE AND SHOULD NOT BE USED TO VALUE A PROPERTY OR BE THE BASIS OF ANY SALE OR LET.