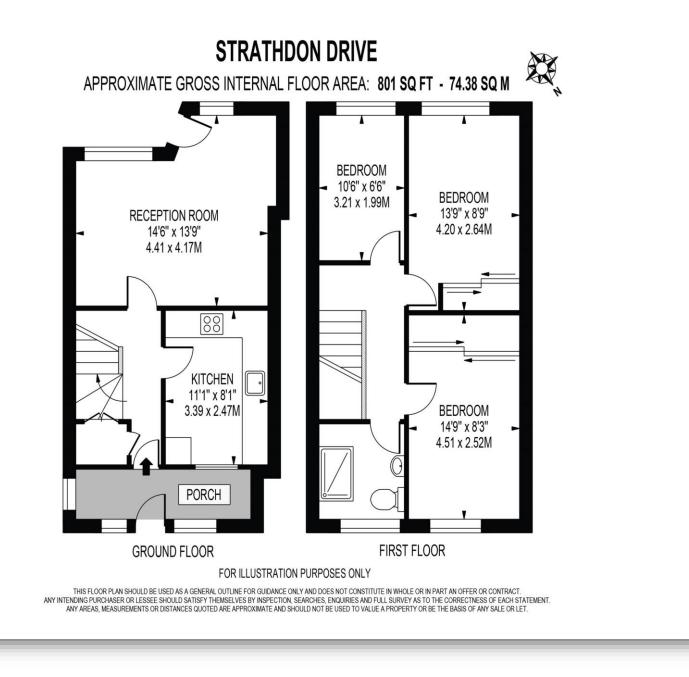

# *welcome to* Strathdon Drive, London

A superbly presented three bedroom, ground floor, split-level maisonette located in the popular Strathdon Drive.

Conveniently located between Earlsfield and Tooting, this modern three bedroom maisonette has been refurbished throughout by the current owner and offers a large reception with separate kitchen, a modern bathroom and a private patio.

## Strathdon Drive, London

- Three Well-proportioned Bedrooms
- Private Balcony Space
- Arranged over Two Floors
- Chain Free
- Ample Natural Light