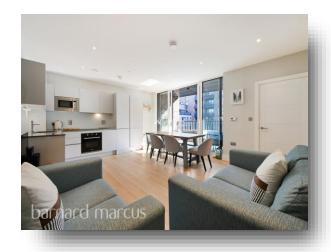

An exemplary 4th floor apartment with open-plan living room / kitchen, a double bedroom with floor to ceiling windows offering an abundance of natural light, and a large bathroom. The property furthermore benefits from a generously sized balcony, lift access, secure bike storage and landscaped communal gardens.

# **Keel Apartments, Greyhound Parade, London**

- Open-Plan Kitchen/Dining/Living Room
- Large Double Bedroom
- Large Balcony
- Prestigious Development
- Close to Haydons Road Station

Tenure: Leasehold EPC Rating: B