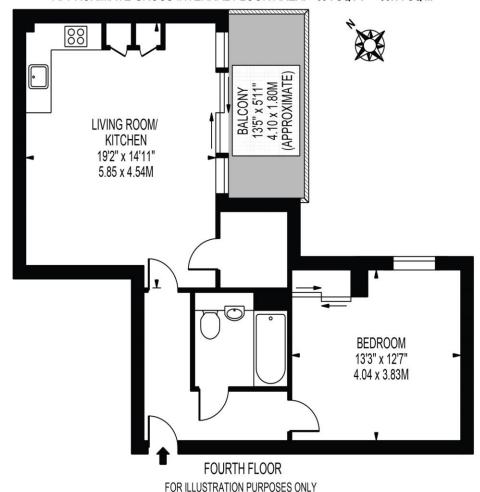

# **KEEL APARTMENTS**

APPROXIMATE GROSS INTERNAL FLOOR AREA: 594 SQ FT - 55.14 SQ M

THIS FLOOR PLAN SHOULD BE USED AS A GENERAL OUTLINE FOR GUIDANCE ONLY AND DOES NOT CONSTITUTE IN WHOLE OR IN PART AN OFFER OR CONTRACT.
ANY INTENDING PURCHASER OR LESSEE SHOULD SATIETY THEMSELVES BY INSPECTION, SEARCHES, ENQUIRIES AND FULL SURVEY AS TO THE CORRECTINESS OF EACH STATEMENT.
ANY AREAS, MEASUREMENTS OR DISTANCES QUOTED ARE APPROXIMATE AND SHOULD NOT BE USED TO VALUE A PROPERTY OR BE THE BASIS OF ANY SALE OR LET.