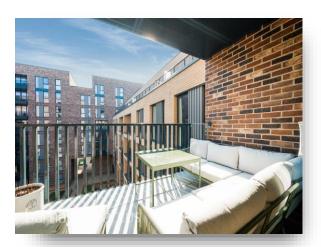

# **Keel Apartments, Greyhound Parade, London**

Overlooking the immaculate courtyard gardens, this is an excellent one double bedroom modern apartment with large private balcony, located within the prestigious new six year old development next to the AFC Wimbledon Stadium.

An exemplary 4th floor apartment with open-plan living room / kitchen, a double bedroom with floor to ceiling windows offering an abundance of natural light, and a large bathroom. The property furthermore benefits from a generously sized balcony, lift access, secure bike storage and landscaped communal gardens.

# **Keel Apartments, Greyhound Parade, London**

- Open-Plan Kitchen/Dining/Living Room
- Large Double Bedroom
- Large Balcony
- Prestigious Development
- Close to Haydons Road Station

Tenure: Leasehold EPC Rating: B