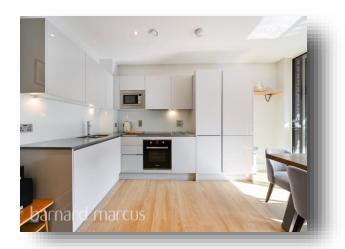

An exemplary 4th floor apartment with open-plan living room / kitchen, a double bedroom with floor to ceiling windows offering an abundance of natural light, and a large bathroom. The property furthermore benefits from a generously sized balcony, lift access, secure bike storage and landscaped communal gardens.

# **Keel Apartments, Greyhound Parade, London**

- Open-Plan Kitchen/Dining/Living Room
- Large Double Bedroom
- Large Balcony
- Prestigious Development
- Close to Haydons Road Station

Tenure: Leasehold EPC Rating: B