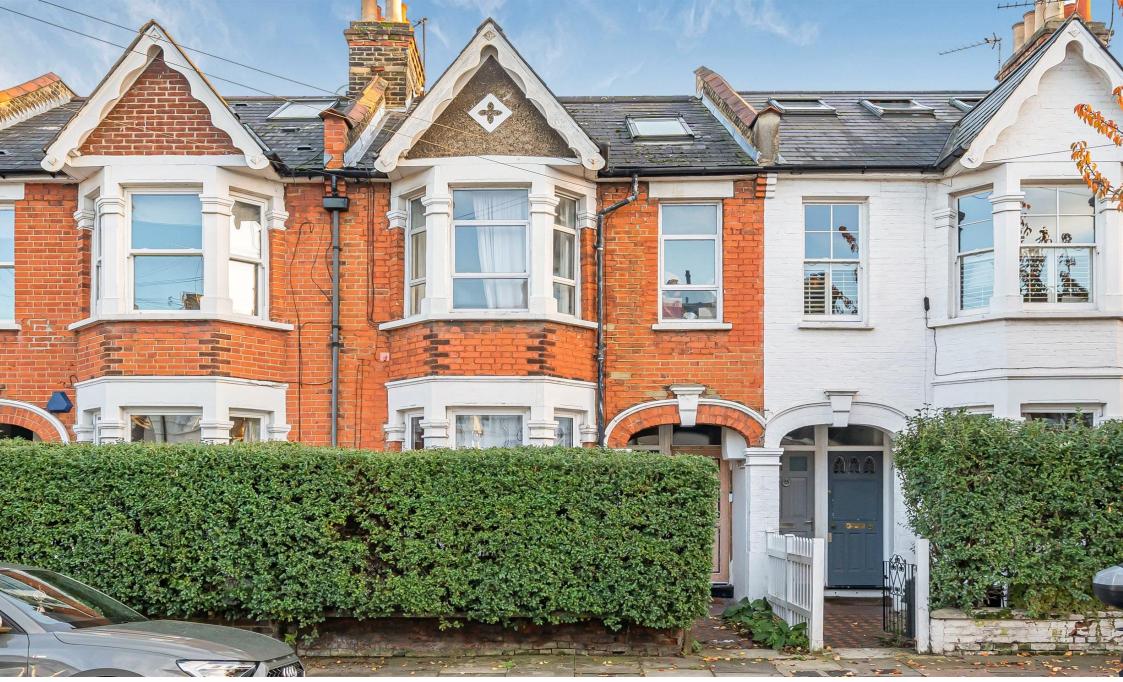

# *welcome to* Duntshill Road, London

A ground floor period maisonette with private garden and the potential to extend (subject to planning permission). Located moments from Earlsfield mainline station.

The property benefits from period features, a versatile layout and the rear garden has on open aspect to the south. Further benefits include a newly extended lease.

Duntshill Road is located in the heart of Earlsfield close to the many coffee shops, bars and restaurants.

## **Duntshill Road, London**

- Ground Floor One Bedroom Period Maisonette
- Potential to Extend (subject to planning permission)
- Moments from Earlsfield Station
- Period Features Throughout
- Newly Extended Lease