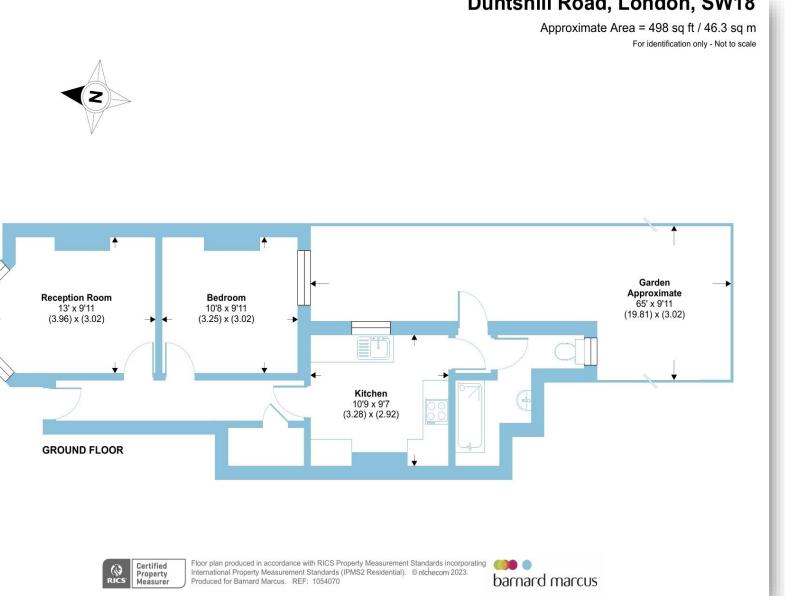

## **Duntshill Road, London, SW18**

## **Duntshill Road, London**

- Ground Floor One Bedroom Period Maisonette
- Potential to Extend (subject to planning permission)
- Moments from Earlsfield Station
- Period Features Throughout
- Newly Extended Lease