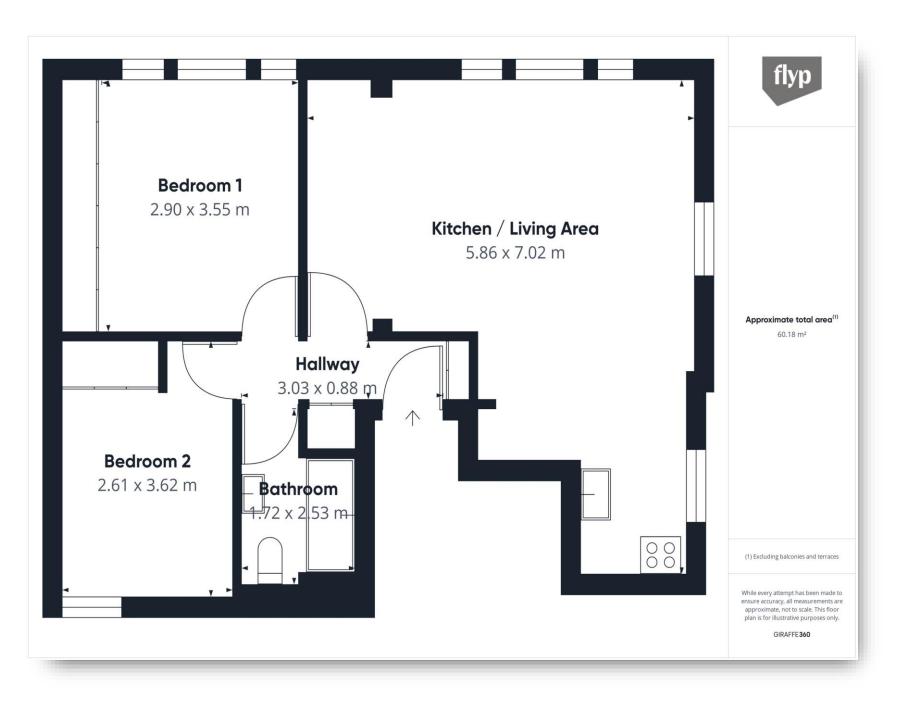

The property benefits from stylish, neutral decor, open-plan reception space and a wealth of charm and character throughout.

EXCLUSIVE INCENTIVE: FULL STAMP DUTY PAID FOR FIRST-TIME BUYERS.

Atheldene Road is a pretty tree-lined street, close to the popular coffee shops, bars and restaurants along Garratt Lane.

## **Atheldene Road, London**

- Exclusive Incentive: Full Stamp Duty Paid for First-time Buyers
- First Floor, Period Apartment
- Open-Plan Living Room / Kitchen
- Recently Refurbished to a High Standard
- Close to Earlsfield Mainline Station