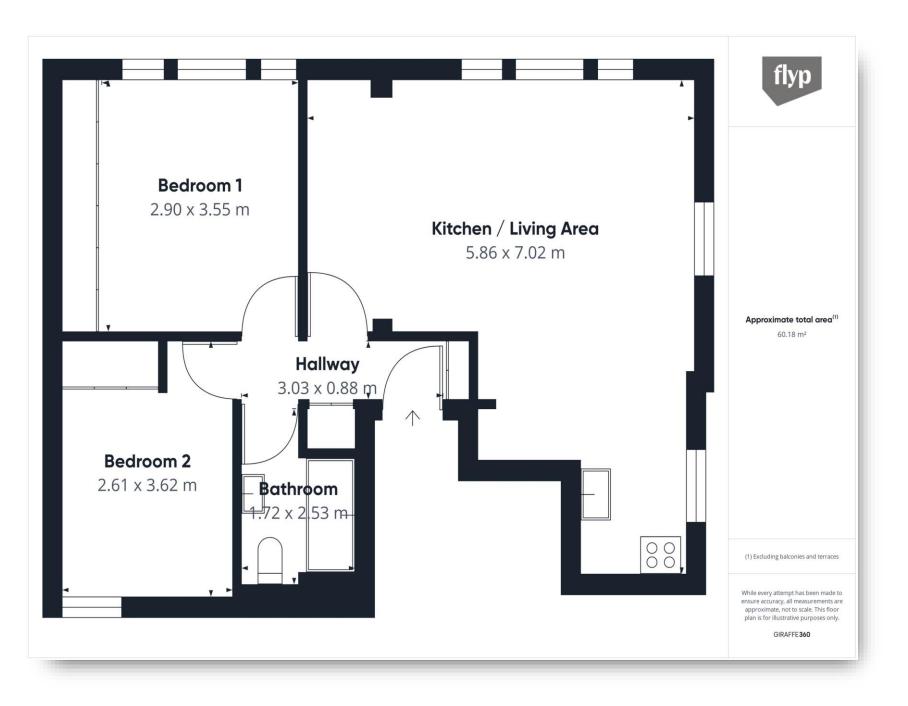

## **Atheldene Road, London**

A superb two double bedroom, newly refurbished to an excellent standard throughout, arranged over the first floor of this period building. Located a short walk from Earlsfield mainline station.

The property benefits from stylish, neutral decor, open-plan reception space and a wealth of charm and character throughout.

Atheldene Road is a pretty tree-lined street, close to the popular coffee shops, bars and restaurants along Garratt Lane.

## Atheldene Road, London

- Two Double Bedrooms
- First Floor, Period Apartment
- Open-Plan Living Room / Kitchen
- Recently Refurbished to a High Standard
- Close to Earlsfield Mainline Station