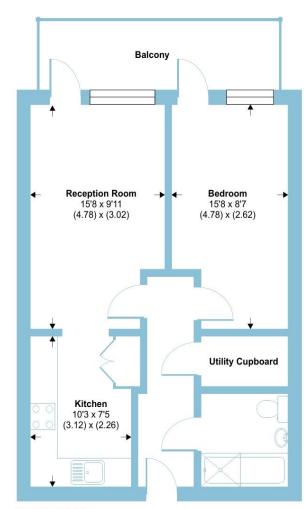

## **Broomhill Road, London, SW18**

Approximate Area = 511 sq ft / 47.4 sq m

For identification only - Not to scale

#### THIRD FLOOR

Floor plan produced in accordance with RICS Property Measurement Standards incorporating International Property Measurement Standards (IPMS2 Residential). © nichecom 2023. Produced for Barnard Marcus. REF: 1029091