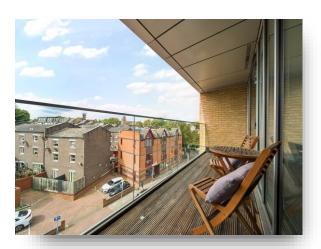

### Illumina House, Broomhill Road, London

A lovely one bedroom, third floor apartment with balcony, contained in a seven storey modern purpose-built block constructed in 2012.

A bright one bedroom apartment situated within a modern development on Broomhill Road. The open-plan living room has glass floor-to-ceiling windows/door with access to the balcony which also allows access to the bedroom. The modern, fully fitted kitchen has a large 'L' shaped service area and the double bedroom provides plenty of space for a double bed, wardrobes and space for a small desk. The apartment has a large utility storage cupboard containing the washing machine. There is wood laminated flooring throughout the property apart from the carpeted bedroom.

## Illumina House, Broomhill Road, London

- One Double Bedroom
- Open-Plan Living Room / Kitchen
- Balcony
- Communal Bike Storage
- Close to Southside Shopping Centre and King George's Park

Tenure: Leasehold EPC Rating: B