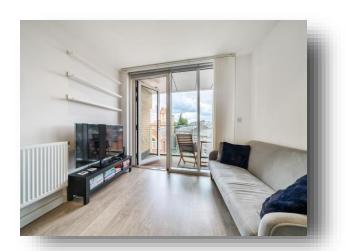

### Illumina House, Broomhill Road, London

A lovely one bedroom, third floor apartment with balcony, contained in a seven storey modern purpose-built block constructed in 2012.

A bright one bedroom apartment situated within a modern development on Broomhill Road. The open-plan living room has glass floor-to-ceiling windows/door with access to the balcony which also allows access to the bedroom. The modern, fully fitted kitchen has a large 'L' shaped service area and the double bedroom provides plenty of space for a double bed, wardrobes and space for a small desk. The apartment has a large utility storage cupboard containing the washing machine. There is wood laminated flooring throughout the property apart from the carpeted bedroom.

## Illumina House, Broomhill Road, London

- One Double Bedroom
- Open-Plan Living Room / Kitchen
- Balcony
- Communal Bike Storage
- Close to Southside Shopping Centre and King George's Park

Tenure: Leasehold EPC Rating: B