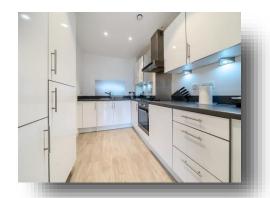

### Illumina House, Broomhill Road, London

A lovely one bedroom, third floor apartment with balcony, contained in a seven storey modern purpose-built block constructed in 2012.

A bright one bedroom apartment situated within a modern development on Broomhill Road. The open-plan living room has glass floor-to-ceiling windows/door with access to the balcony which also allows access to the bedroom. The modern, fully fitted kitchen has a large 'L' shaped service area and the double bedroom provides plenty of space for a double bed, wardrobes and space for a small desk. The apartment has a large utility storage cupboard containing the washing machine. There is wood laminated flooring throughout the property apart from the carpeted bedroom.