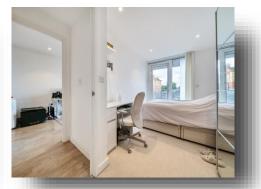

### Illumina House, Broomhill Road, London

A lovely one bedroom, third floor apartment with balcony, contained in a seven storey modern purpose-built block constructed in 2012.

A bright one bedroom apartment situated within a modern development on Broomhill Road. The open-plan living room has glass floor-to-ceiling windows/door with access to the balcony which also allows access to the bedroom. The modern, fully fitted kitchen has a large 'L' shaped service area and the double bedroom provides plenty of space for a double bed, wardrobes and space for a small desk. The apartment has a large utility storage cupboard containing the washing machine. There is wood laminated flooring throughout the property apart from the carpeted bedroom.