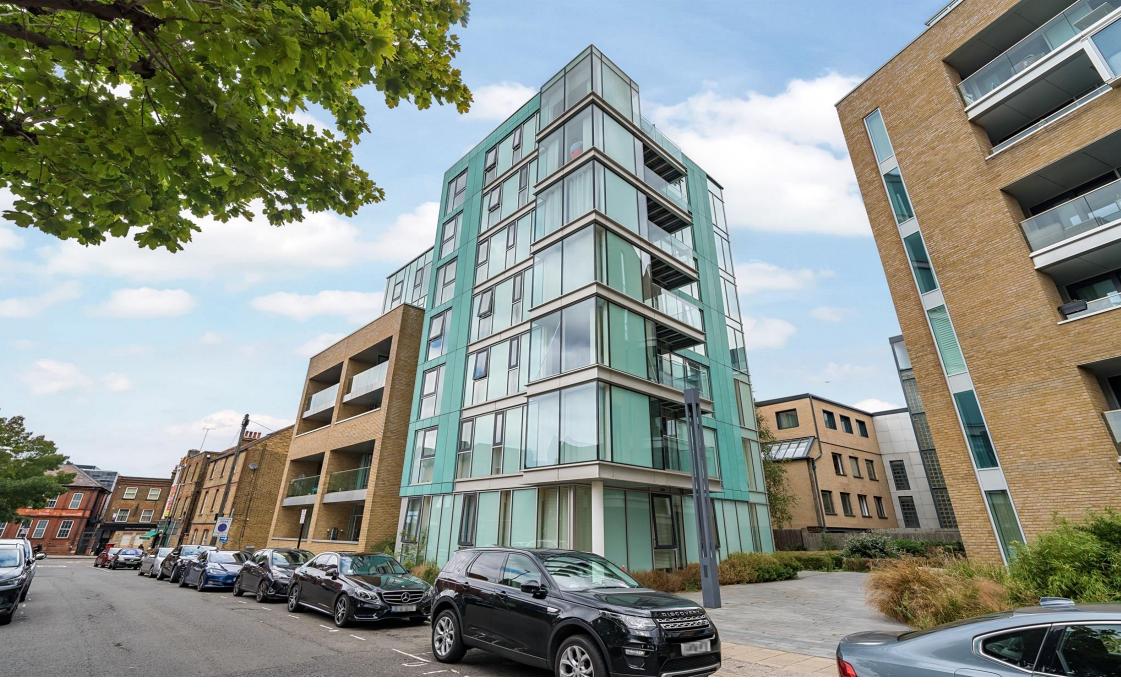

Illumina House, Broomhill Road, London SW18 4GF

### Illumina House, Broomhill Road, London

A lovely one bedroom, third floor apartment with balcony, contained in a seven storey modern purpose-built block constructed in 2012.

A bright one bedroom apartment situated within a modern development on Broomhill Road. The open-plan living room has glass floor-to-ceiling windows/door with access to the balcony which also allows access to the bedroom. The modern, fully fitted kitchen has a large 'L' shaped service area and the double bedroom provides plenty of space for a double bed, wardrobes and space for a small desk. The apartment has a large utility storage cupboard containing the washing machine. There is wood laminated flooring throughout the property apart from the carpeted bedroom.