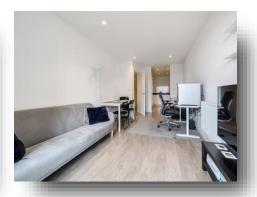

### Illumina House, Broomhill Road, London

A lovely one bedroom, third floor apartment with balcony, contained in a seven storey modern purpose-built block constructed in 2012.

A bright one bedroom apartment situated within a modern development on Broomhill Road. The open-plan living room has glass floor-to-ceiling windows/door with access to the balcony which also allows access to the bedroom. The modern, fully fitted kitchen has a large 'L' shaped service area and the double bedroom provides plenty of space for a double bed, wardrobes and space for a small desk. The apartment has a large utility storage cupboard containing the washing machine. There is wood laminated flooring throughout the property apart from the carpeted bedroom.