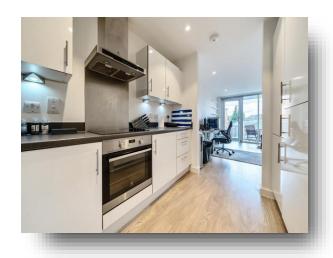

### Illumina House, Broomhill Road, London

A lovely one bedroom, third floor apartment with balcony, contained in a seven storey modern purpose-built block constructed in 2012.

A bright one bedroom apartment situated within a modern development on Broomhill Road. The open-plan living room has glass floor-to-ceiling windows/door with access to the balcony which also allows access to the bedroom. The modern, fully fitted kitchen has a large 'L' shaped service area and the double bedroom provides plenty of space for a double bed, wardrobes and space for a small desk. The apartment has a large utility storage cupboard containing the washing machine. There is wood laminated flooring throughout the property apart from the carpeted bedroom.

## Illumina House, Broomhill Road, London

- One Double Bedroom
- Open-Plan Living Room / Kitchen
- Balcony
- Communal Bike Storage
- Close to Southside Shopping Centre and King George's Park

Tenure: Leasehold EPC Rating: B