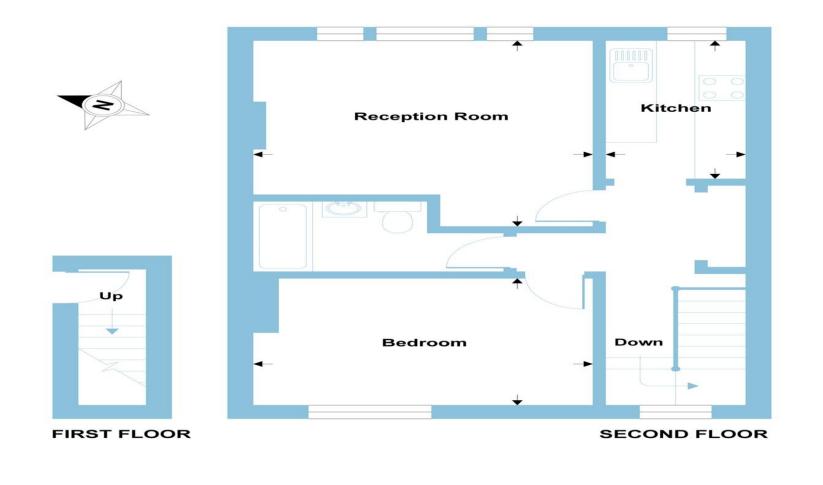

### Garratt Lane, London, SW18

Approximate Area = 544 sq ft / 50.5 sq m For identification only - Not to scale

Floor plan produced in accordance with RICS Property Measurement Standards incorporating International Property Measurement Standards (IPMS2 Residential). ©ntchecom 2021. Produced for Barnard Marcus. REF: 737026