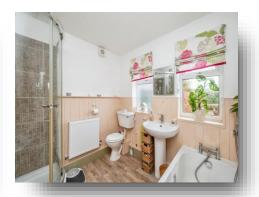

#### **Re-Fitted Bathroom**

Re-fitted suite comprising low level WC, pedestal wash basin, bath with mixer tap & shower attachment and separate corner shower cubicle. Wall panelling, wood effect flooring, extractor, heated towel rail, radiator & double glazed window.