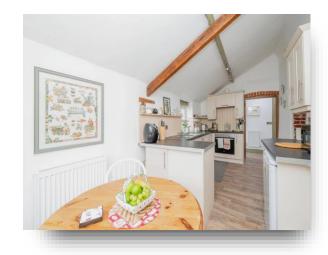

#### **Re-Fitted Kitchen / Diner**

17' x 8' 5" (5.18m x 2.57m)

Re-fitted kitchen with a range of wall & base units, work surface over with stainless steel sink & drainer unit. Electric oven with electric hob & cooker hood over, plumbing for washing machine and space for under counter fridge & freezer. Built-in cupboard, wood effect flooring, exposed beams, 2 radiators & 2 double glazed windows to side & rear aspect. Opens to Living Room.

#### **Living Room**

17' x 14' 1" (5.18m x 4.29m)

Storm porch with uPVC front door opens into Living Room with feature brick fireplace & wooden mantel piece, built-in cupboard to recess, TV point, wall lights, carpeted flooring, exposed beams, 2 radiators, 2 double glazed windows and stairs to first floor with under stair cupboard. Opens to Kitchen/Diner.