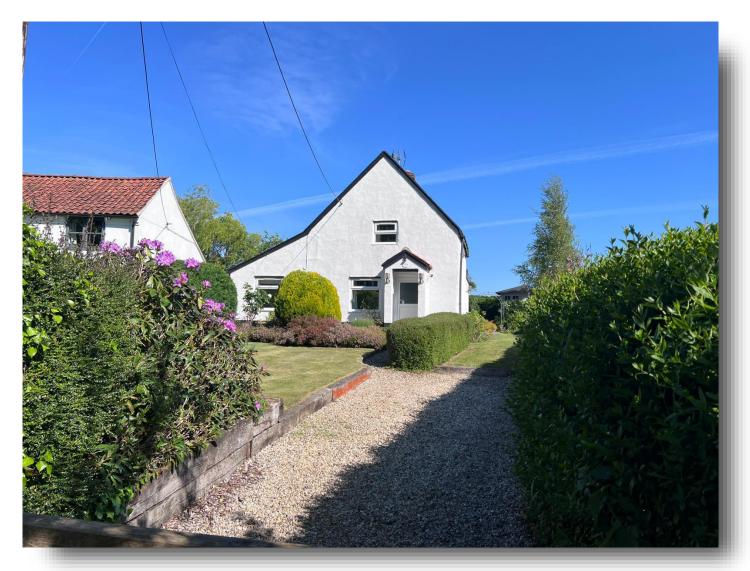

# Alice Cottage, Long Lane, Colby, Norwich

>>> NO ONWARD CHAIN <<<

Introducing Alice's Cottage a 2 Bedroom detached House located in the peaceful village of Colby, with Lounge, Kitchen/Diner, Bathroom and En-Suite to main Bedroom. Outside offers well-kept gardens, off-road parking & field views.

#### Description

Offered with No Onward Chain & nestled in the heart of the North Norfolk countryside don't miss this truly delightful detached residence which offers versatile internal accommodation to include Living Room with feature brick fireplace, re-fitted Kitchen/Dining Room, Reception Room/Bedroom Two & Bathroom to the ground floor whilst upstairs has a main Bedroom with En-suite Shower Room. Outside offers well-kept gardens and off-road gravel driveway parking.

#### **Outside**

To the front of the property is a 5-bar gate opening to a gravel driveway, the front garden is mainly laid to lawn with sleeper borders and a raised shingle area with pathway to front door.