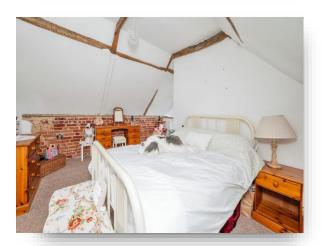

#### **Bedroom One**

14' 1" max x 13' 4" (4.29m max x 4.06m) Exposed brick wall & timber beams, carpeted flooring, TV point, radiator & double glazed window.