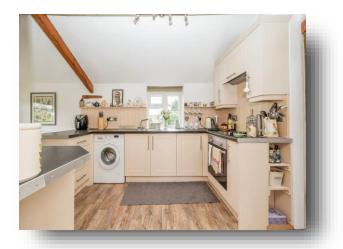

#### **Re-Fitted Kitchen / Diner**

17' x 8' 5" (5.18m x 2.57m)

Re-fitted kitchen with a range of wall & base units, work surface over with stainless steel sink & drainer unit. Electric oven with electric hob & cooker hood over, plumbing for washing machine and space for under counter fridge & freezer. Built-in cupboard, wood effect flooring, exposed beams, 2 radiators & 2 double glazed windows to side & rear aspect. Opens to Living Room.