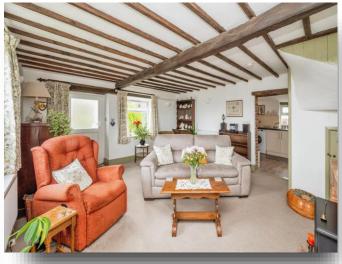

#### **Living Room**

17' x 14' 1" (5.18m x 4.29m)

Storm porch with uPVC front door opens into Living Room with feature brick fireplace & wooden mantel piece, built-in cupboard to recess, TV point, wall lights, carpeted flooring, exposed beams, 2 radiators, 2 double glazed windows and stairs to first floor with under stair cupboard. Opens to Kitchen/Diner.

#### **Re-Fitted Kitchen / Diner**

17' x 8' 5" (5.18m x 2.57m)

Re-fitted kitchen with a range of wall & base units, work surface over with stainless steel sink & drainer unit. Electric oven with electric hob & cooker hood over, plumbing for washing machine and space for under counter fridge & freezer. Built-in cupboard, wood effect flooring, exposed beams, 2 radiators & 2 double glazed windows to side & rear aspect. Opens to Living Room.