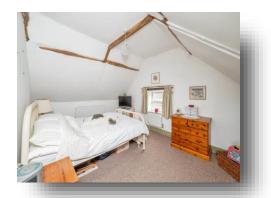

#### **Bedroom One**

14' 1" max x 13' 4" (4.29m max x 4.06m) Exposed brick wall & timber beams, carpeted flooring, TV point, radiator & double glazed window.