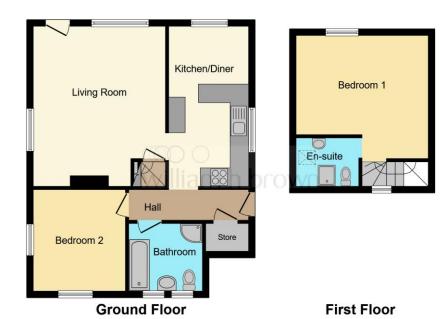

#### **Rear Hall**

Door opens into hall with wood effect flooring, airing cupboard, radiator & sky light. Doors to Bedroom 2, Bathroom & Kitchen.

#### **Bedroom Two**

9' x 10' 8" (2.74m x 3.25m)

Spotlights, carpeted flooring, radiator & 2 double glazed windows.

#### **Re-Fitted Bathroom**

Re-fitted suite comprising low level WC, pedestal wash basin, bath with mixer tap & shower attachment and separate corner shower cubicle. Wall panelling, wood effect flooring, extractor, heated towel rail, radiator & double glazed window.

#### **First Floor Landing**

Small open landing which opens to Bedroom One & En-suite with radiator & double glazed window with field views.

#### **Bedroom One**

14' 1" max x 13' 4" (4.29m max x 4.06m) Exposed brick wall & timber beams, carpeted flooring, TV point, radiator & double glazed window.

#### **En-Suite**

Suite comprising low level WC, pedestal wash basin & shower cubicle. Shaver point, heated towel rail, radiator, carpeted flooring and sky light.