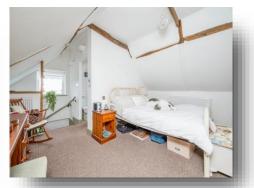

#### **Bedroom One**

14' 1" max x 13' 4" (4.29m max x 4.06m) Exposed brick wall & timber beams, carpeted flooring, TV point, radiator & double glazed window.