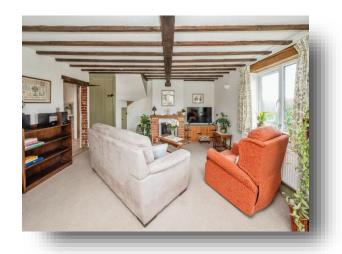

#### **Living Room**

17' x 14' 1" (5.18m x 4.29m)

Storm porch with uPVC front door opens into Living Room with feature brick fireplace & wooden mantel piece, built-in cupboard to recess, TV point, wall lights, carpeted flooring, exposed beams, 2 radiators, 2 double glazed windows and stairs to first floor with under stair cupboard. Opens to Kitchen/Diner.

#### **Re-Fitted Kitchen / Diner**

17' x 8' 5" (5.18m x 2.57m)

Re-fitted kitchen with a range of wall & base units, work surface over with stainless steel sink & drainer unit. Electric oven with electric hob & cooker hood over, plumbing for washing machine and space for under counter fridge & freezer. Built-in cupboard, wood effect flooring, exposed beams, 2 radiators & 2 double glazed windows to side & rear aspect. Opens to Living Room.