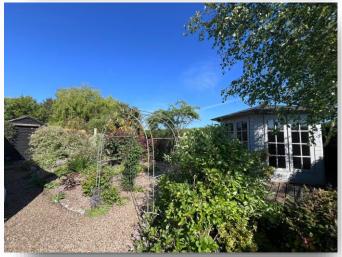

To the rear of the property is a shingled garden with mature shrubs, summer house and shed.