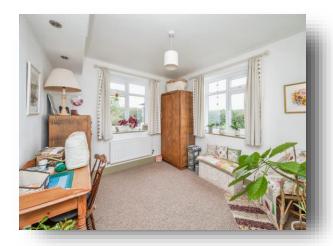

#### **Bedroom Two**

9' x 10' 8" (2.74m x 3.25m)

Spotlights, carpeted flooring, radiator & 2 double glazed windows.