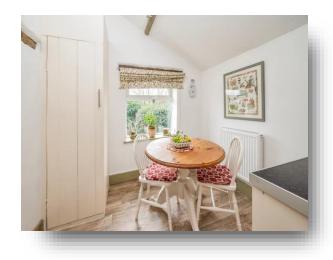

#### **Re-Fitted Kitchen / Diner**

17' x 8' 5" (5.18m x 2.57m)

Re-fitted kitchen with a range of wall & base units, work surface over with stainless steel sink & drainer unit. Electric oven with electric hob & cooker hood over, plumbing for washing machine and space for under counter fridge & freezer. Built-in cupboard, wood effect flooring, exposed beams, 2 radiators & 2 double glazed windows to side & rear aspect. Opens to Living Room.