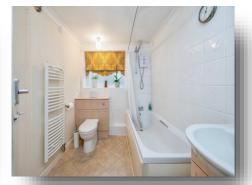

to the front door.

**Bathroom** 

14' 1" x 11' 4" (4.29m x 3.45m)

8' 2" x 8' 8" max (2.49m x 2.64m max)

Loft access, night storage heater and front aspect

Night storage heater & rear aspect double glazed

Suite comprising low level WC, wash basin vanity unit

& bath with shower over. Tiled walls, built-in airing

cupboard, extractor fan & rear aspect double glazed

To the front of the property is a small courtyard style

garden enclose by a brick wall & an approach path