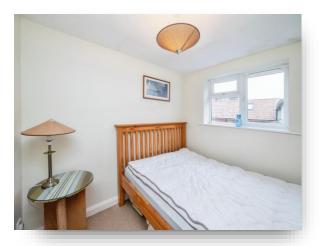

### **First Floor Landing**

Doors to Bedrooms & Bathroom.

**Bedroom One** 

**Bedroom Two** 

green.

window.

window.

Outside

to the front door.

**Bathroom** 

14' 1" x 11' 4" (4.29m x 3.45m)

8' 2" x 8' 8" max (2.49m x 2.64m max)

Loft access, night storage heater and front aspect

Night storage heater & rear aspect double glazed

Suite comprising low level WC, wash basin vanity unit

sash window with secondary glazing overlooking the