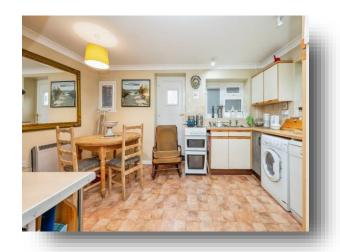

#### Kitchen / Diner

11' 4" x 15' 4" (3.45m x 4.67m)

Fitted with a range of wall & base units, work surface with tiled splash back & stainless steel sink and drainer unit. Electric cooker point, plumbing & space for washing machine and dishwasher and space for white goods. Night storage heater, 3 double glazed windows and uPVC door to outside. Stairs to first floor.