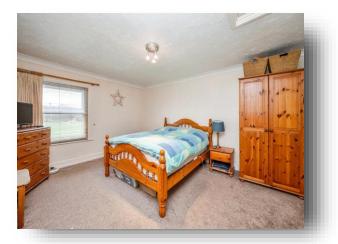

### **First Floor Landing**

Doors to Bedrooms & Bathroom.

**Bedroom One** 

**Bedroom Two** 

green.

window.

window.

Outside

to the front door.

**Bathroom** 

14' 1" x 11' 4" (4.29m x 3.45m)

8' 2" x 8' 8" max (2.49m x 2.64m max)

Loft access, night storage heater and front aspect

Night storage heater & rear aspect double glazed

Suite comprising low level WC, wash basin vanity unit