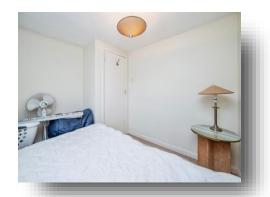

### **First Floor Landing**

Doors to Bedrooms & Bathroom.

**Bedroom One** 

**Bedroom Two** 

green.

window.

window.

Outside

to the front door.

**Bathroom** 

14' 1" x 11' 4" (4.29m x 3.45m)

8' 2" x 8' 8" max (2.49m x 2.64m max)

Loft access, night storage heater and front aspect

Night storage heater & rear aspect double glazed

Suite comprising low level WC, wash basin vanity unit

sash window with secondary glazing overlooking the