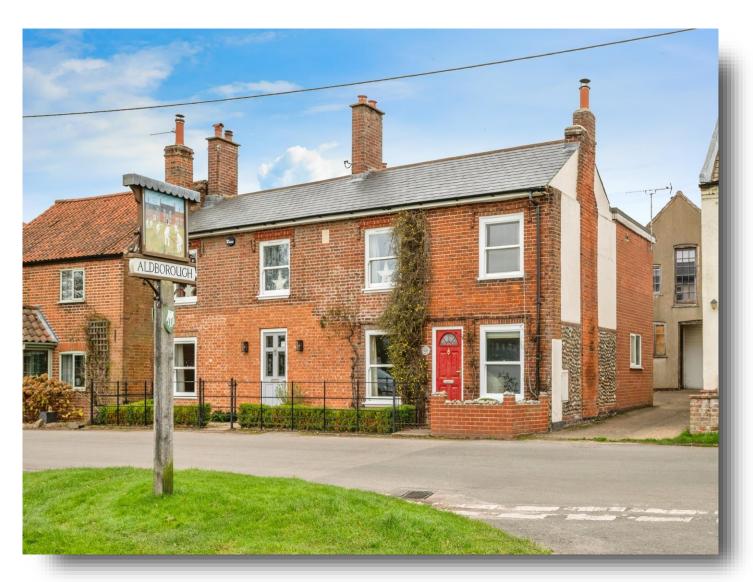

# Rose Cottage, The Green, Aldborough, Norwich

>> NO ONWARD CHAIN <<

Don't miss this charming end-terraced cottage with 2 Bedrooms, Living Room, Kitchen/Diner & Bathroom, with views overlooking Aldborough village green! Viewing is highly recommended to appreciate the space this property has to offer.

#### **Description**

Offered with No Onward Chain & set in the idyllic village of Aldborough, overlooking the traditional village green, is this charming End-Terraced cottage which enjoys internal accommodation to include Living Room with wood burner, Kitchen/Diner, 2 Bedrooms & Bathroom. The property would make an ideal first or holiday home!

Aldborough itself offers local amenities to include a village pub 'Cricketers on The Green', Post Office doubling as a Village Shop and is approximately 5.5 miles from the Market Town of Aylsham, which offers transport links to Norwich City Centre & the North Norfolk Coast.