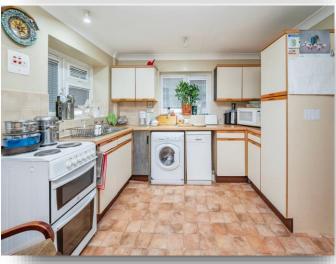

#### Kitchen / Diner

11' 4" x 15' 4" (3.45m x 4.67m)

Fitted with a range of wall & base units, work surface with tiled splash back & stainless steel sink and drainer unit. Electric cooker point, plumbing & space for washing machine and dishwasher and space for white goods. Night storage heater, 3 double glazed windows and uPVC door to outside. Stairs to first floor.