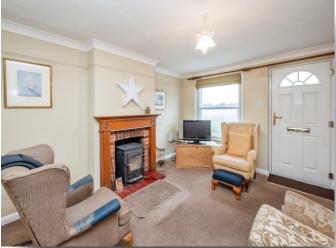

#### Living Room

14' 1" x 11' 4" (4.29m x 3.45m)

Front door opens into Living Room with wood burner inset to fireplace & decorative surround, night storage heater & front aspect sash window with secondary glazing overlooking the green. Door and step up into Kitchen/Diner.