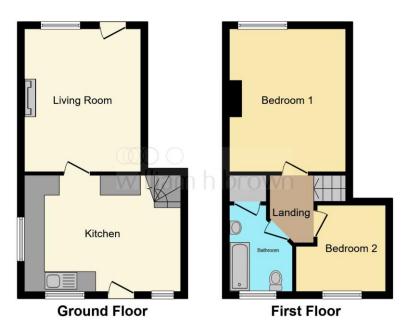

#### Living Room

14' 1" x 11' 4" (4.29m x 3.45m)

Front door opens into Living Room with wood burner inset to fireplace & decorative surround, night storage heater & front aspect sash window with secondary glazing overlooking the green. Door and step up into Kitchen/Diner.

#### Kitchen / Diner

11' 4" x 15' 4" (3.45m x 4.67m)

Fitted with a range of wall & base units, work surface with tiled splash back & stainless steel sink and drainer unit. Electric cooker point, plumbing & space for washing machine and dishwasher and space for white goods. Night storage heater, 3 double glazed windows and uPVC door to outside. Stairs to first floor.

### **First Floor Landing**

Doors to Bedrooms & Bathroom.

**Bedroom One** 

**Bedroom Two** 

green.

window.

window.

Outside

to the front door.

**Bathroom** 

14' 1" x 11' 4" (4.29m x 3.45m)

8' 2" x 8' 8" max (2.49m x 2.64m max)

Loft access, night storage heater and front aspect

Night storage heater & rear aspect double glazed

Suite comprising low level WC, wash basin vanity unit

& bath with shower over. Tiled walls, built-in airing

cupboard, extractor fan & rear aspect double glazed

To the front of the property is a small courtyard style

garden enclose by a brick wall & an approach path