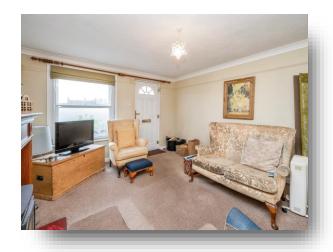

#### Living Room

14' 1" x 11' 4" (4.29m x 3.45m)

Front door opens into Living Room with wood burner inset to fireplace & decorative surround, night storage heater & front aspect sash window with secondary glazing overlooking the green. Door and step up into Kitchen/Diner.