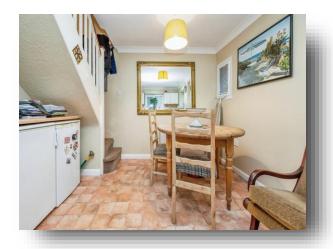

#### Living Room

14' 1" x 11' 4" (4.29m x 3.45m)

Front door opens into Living Room with wood burner inset to fireplace & decorative surround, night storage heater & front aspect sash window with secondary glazing overlooking the green. Door and step up into Kitchen/Diner.

#### Kitchen / Diner

11' 4" x 15' 4" (3.45m x 4.67m)

Fitted with a range of wall & base units, work surface with tiled splash back & stainless steel sink and drainer unit. Electric cooker point, plumbing & space for washing machine and dishwasher and space for white goods. Night storage heater, 3 double glazed windows and uPVC door to outside. Stairs to first floor.