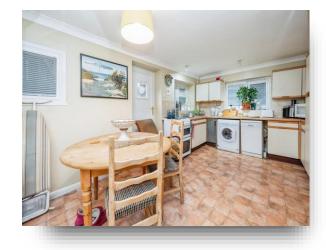

#### Kitchen / Diner

11' 4" x 15' 4" (3.45m x 4.67m)

Fitted with a range of wall & base units, work surface with tiled splash back & stainless steel sink and drainer unit. Electric cooker point, plumbing & space for washing machine and dishwasher and space for white goods. Night storage heater, 3 double glazed windows and uPVC door to outside. Stairs to first floor.