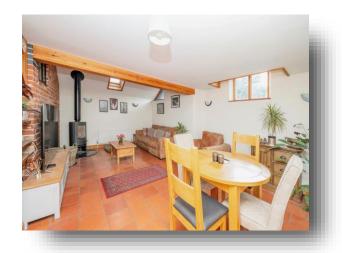

#### **Lounge / Diner**

20' 11" x 13' 10" (6.38m x 4.22m)

Double aspect room with wood burner, TV point, wall lights, tiled flooring, radiator & double glazed windows.

First Floor

This floor plan is for illustrative purposes only. It is not drawn to scale. Any measurements, floor areas (including any total floor area), openings and orientation are approximate. No details are guaranteed, they cannot be relied upon for any purpose and they do not form part of any agreement. No liability is taken for any error, omission or misstatement. A party must rely upon its own inspection(s). Powered by www.focalagent.com