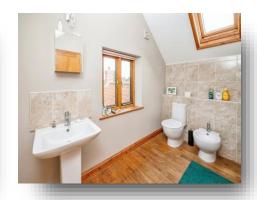

#### **En-Suite**

Suite comprising low level WC, bidet, wash basin & bath with shower over. Heated towel rail, Velux window & 2 double glazed windows.