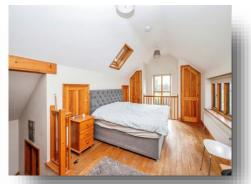

#### **Bedroom One**

10' 7" x 17' 1" (3.23m x 5.21m)

Double aspect room with built-in wardrobe, storage cupboard, wooden flooring, Velux window & double glazed window with views over the green.

#### **En-Suite**

Suite comprising low level WC, bidet, wash basin & bath with shower over. Heated towel rail, Velux window & 2 double glazed windows.