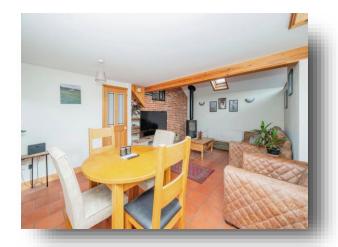

#### **Lounge / Diner**

20' 11" x 13' 10" (6.38m x 4.22m)

Double aspect room with wood burner, TV point, wall lights, tiled flooring, radiator & double glazed windows.

First Floor

This floor plan is for illustrative purposes only. It is not drawn to scale. Any measurements, floor areas (including any total floor area), openings and orientation are approximate. No details are guaranteed, they cannot be relied upon for any purpose and they do not form part of any agreement. No liability is taken for any error, omission or misstatement. A party must rely upon its own inspection(s). Powered by www.focalagent.com