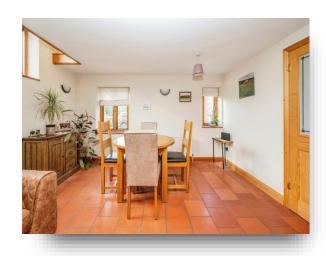

#### **Lounge / Diner**

20' 11" x 13' 10" (6.38m x 4.22m)

Double aspect room with wood burner, TV point, wall lights, tiled flooring, radiator & double glazed windows.

First Floor

This floor plan is for illustrative purposes only. It is not drawn to scale. Any measurements, floor areas (including any total floor area), openings and orientation are approximate. No details are guaranteed, they cannot be relied upon for any purpose and they do not form part of any agreement. No liability is taken for any error, omission or misstatement. A party must rely upon its own inspection(s). Powered by www.focalagent.com