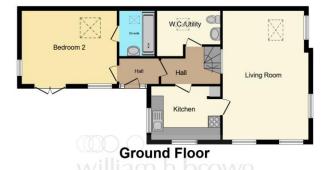

#### **Entrance Hall**

Front door opens into hall with stairs to first floor & radiator.

#### Kitchen

10' 3" x 10' 8" (3.12m x 3.25m)

Fitted with a range of wall & base units, solid wood work surface over with tiled splash back & stainless steel sink & drainer unit. Electric oven & electric hob, tiled flooring & 2 double glazed windows.

#### **Lounge / Diner**

20' 11" x 13' 10" (6.38m x 4.22m)

Double aspect room with wood burner, TV point, wall lights, tiled flooring, radiator & double glazed windows.

First Floor

This floor plan is for illustrative purposes only. It is not drawn to scale. Any measurements, floor areas (including any total floor area), openings and orientation are approximate. No details are guaranteed, they cannot be relied upon for any purpose and they do not form part of any agreement. No liability is taken for any error, omission or misstatement. A party must rely upon its own inspection(s). Powered by www.focalagent.com

#### Cloakroom

Suite comprising low level WC, wash basin, tiled flooring & houses central heating boiler.

#### First Floor Landing

Door to Bedroom One.