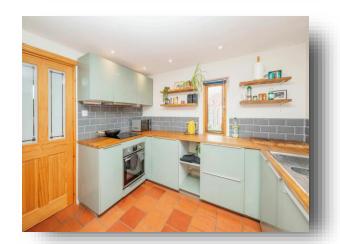

#### Kitchen

10' 3" x 10' 8" (3.12m x 3.25m)

Fitted with a range of wall & base units, solid wood work surface over with tiled splash back & stainless steel sink & drainer unit. Electric oven & electric hob, tiled flooring & 2 double glazed windows.