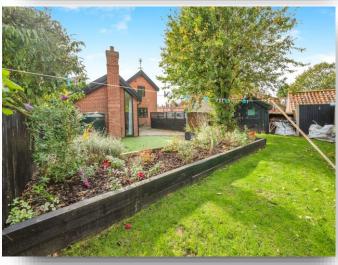

#### Outside

The property has a gravel parking space to the side.

The rear garden is laid to patio with raised borders and has an outbuilding which has power & lighting with 2 rooms - main room has windows and door. Second room has a shower & WC.