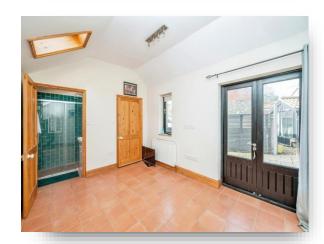

#### **Entrance Hall**

Front door opens into hall with stairs to first floor & radiator.

#### **Lounge / Diner**

20' 11" x 13' 10" (6.38m x 4.22m)

Double aspect room with wood burner, TV point, wall lights, tiled flooring, radiator & double glazed windows.

First Floor

This floor plan is for illustrative purposes only. It is not drawn to scale. Any measurements, floor areas (including any total floor area), openings and orientation are approximate. No details are guaranteed, they cannot be relied upon for any purpose and they do not form part of any agreement. No liability is taken for any error, omission or misstatement. A party must rely upon its own inspection(s). Powered by www.focalagent.com