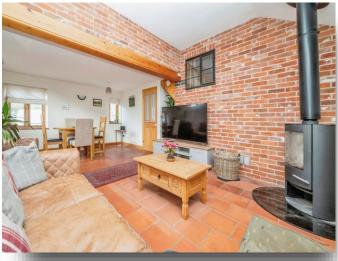

#### **Lounge / Diner**

20' 11" x 13' 10" (6.38m x 4.22m)

Double aspect room with wood burner, TV point, wall lights, tiled flooring, radiator & double glazed windows.

First Floor

This floor plan is for illustrative purposes only. It is not drawn to scale. Any measurements, floor areas (including any total floor area), openings and orientation are approximate. No details are guaranteed, they cannot be relied upon for any purpose and they do not form part of any agreement. No liability is taken for any error, omission or misstatement. A party must rely upon its own inspection(s). Powered by www.focalagent.com