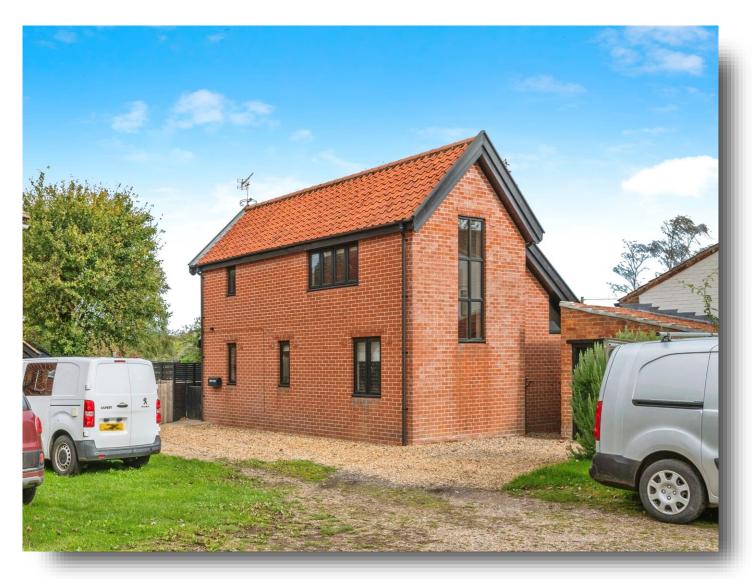

# Wrights Cottage, The Green, Aldborough, Norwich

>> NO ONWARD CHAIN <<

A detached 2 Bedroom house, in the popular village of Aldborough with Kitchen, Lounge/Diner, 2 En-Suites & Cloakroom. Outside offers off-road parking, well-maintained rear garden and Outbuilding with power and lighting.

#### Description

Don't miss this uniquely designed detached house just a stone's throw from the village green in Aldborough! Aldborough offers local amenities to include a village pub 'Cricketers on The Green', Post Office doubling as a Village Shop and is approximately 5.5 miles from the Market Town of Aylsham, which offers transport links to Norwich City Centre & the North Norfolk Coast.

#### Outside

The property has a gravel parking space to the side.

The rear garden is laid to patio with raised borders and has an outbuilding which has power & lighting with 2 rooms - main room has windows and door. Second room has a shower & WC.