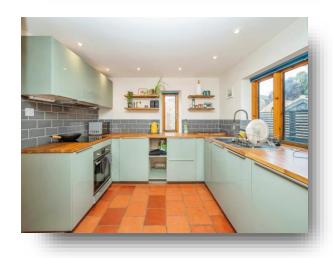

#### Kitchen

10' 3" x 10' 8" (3.12m x 3.25m)

Fitted with a range of wall & base units, solid wood work surface over with tiled splash back & stainless steel sink & drainer unit. Electric oven & electric hob, tiled flooring & 2 double glazed windows.