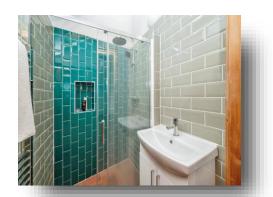

#### **En-Suite**

Suite comprising double shower cubicle, wash basin, tiled flooring & heated towel rail.

#### **En-Suite**

Suite comprising low level WC, bidet, wash basin & bath with shower over. Heated towel rail, Velux window & 2 double glazed windows.