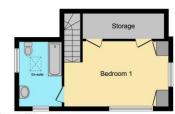

#### First Floor Landing

Door to Bedroom One.

#### **Bedroom One**

10' 7" x 17' 1" (3.23m x 5.21m)

Double aspect room with built-in wardrobe, storage cupboard, wooden flooring, Velux window & double glazed window with views over the green.

#### **En-Suite**

Suite comprising low level WC, bidet, wash basin & bath with shower over. Heated towel rail, Velux window & 2 double glazed windows.