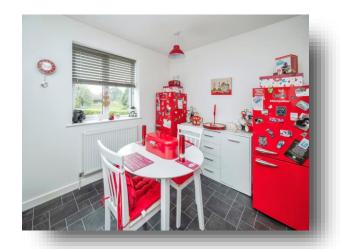

#### Kitchen

10' 8" x 10' (3.25m x 3.05m)

Fitted with a range of wall and base level units, work surface with matching upstand, electric hob with hood over, electric oven, plumbing for washing machine, stainless steel sink and drainer, two double glazed window, central heating boiler, radiator, tile effect floor.