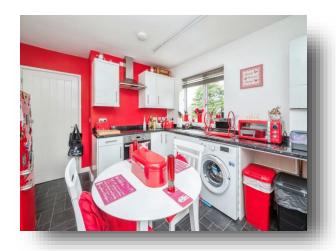

#### Kitchen

10' 8" x 10' (3.25m x 3.05m)

Fitted with a range of wall and base level units, work surface with matching upstand, electric hob with hood over, electric oven, plumbing for washing machine, stainless steel sink and drainer, two double glazed window, central heating boiler, radiator, tile effect floor.