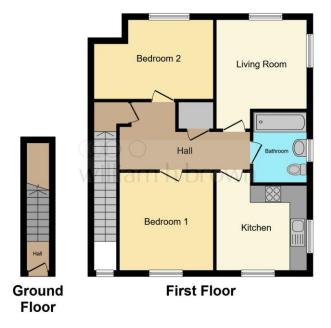

#### **Entrance Hall**

Stairs to first floor, double glazed window, airing cupboard, loft access, wood effect floor.

#### Lounge

13' x 10' 8" (3.96m x 3.25m)

Two double glazed windows, TV point, wood effect floor.

#### Kitchen

10' 8" x 10' (3.25m x 3.05m)

Fitted with a range of wall and base level units, work surface with matching upstand, electric hob with hood over, electric oven, plumbing for washing machine, stainless steel sink and drainer, two double glazed window, central heating boiler, radiator, tile effect floor.

#### **Bedroom 1**

14' 6" x 9' 9" (4.42m x 2.97m)

Wood effect floor, double glazed window, TV point, radiator.

This floor plan is for illustrative purposes only. It is not drawn to scale. Any measurements, floor areas (including any total floor area), openings and orientation are approximate. No details are guaranteed, they cannot be relied upon for any purpose and they do not form part of any agreement. No liability is taken for any error, omission or misstatement. A party must rely upon its own inspection(s). Powered by www.focalagent.com

**Bedroom 2** 

points, radiator.

**Bathroom** 

**Outside** 

11' 8" x 10' 6" (3.56m x 3.20m)

Wood effect floor, double glazed window, 2 TV

Fitted with a suite comprising bath with shower over,

low level WC, wash hand basin, vinyl tile effect floor,

The property has 1 allocated parking space and use

double glazed window, extractor fan, spotlights.

of a communal garden which is paved.