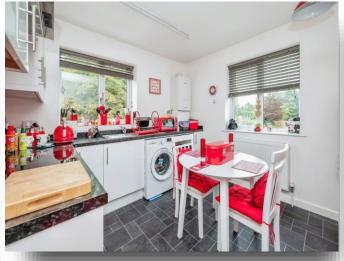

#### Kitchen

10' 8" x 10' (3.25m x 3.05m)

Fitted with a range of wall and base level units, work surface with matching upstand, electric hob with hood over, electric oven, plumbing for washing machine, stainless steel sink and drainer, two double glazed window, central heating boiler, radiator, tile effect floor.