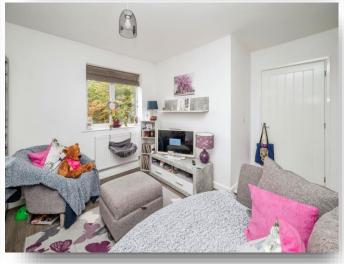

#### Lounge

13' x 10' 8" (3.96m x 3.25m)

Two double glazed windows, TV point, wood effect floor.