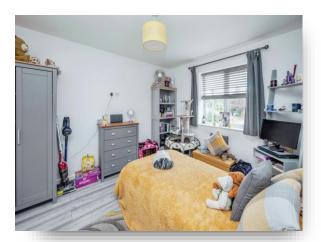

**Bedroom 2** 

points, radiator.

**Bathroom** 

**Outside** 

11' 8" x 10' 6" (3.56m x 3.20m)

Wood effect floor, double glazed window, 2 TV

Fitted with a suite comprising bath with shower over,

low level WC, wash hand basin, vinyl tile effect floor,