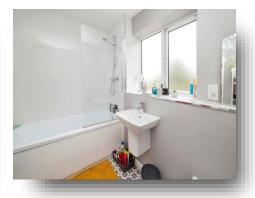

**Bedroom 2** 

points, radiator.

**Bathroom** 

**Outside** 

11' 8" x 10' 6" (3.56m x 3.20m)

Wood effect floor, double glazed window, 2 TV

Fitted with a suite comprising bath with shower over,

low level WC, wash hand basin, vinyl tile effect floor,

The property has 1 allocated parking space and use

double glazed window, extractor fan, spotlights.

of a communal garden which is paved.