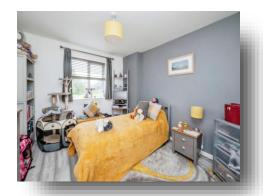

#### **Bedroom 1**

14' 6" x 9' 9" (4.42m x 2.97m)

Wood effect floor, double glazed window, TV point, radiator.

This floor plan is for illustrative purposes only. It is not drawn to scale. Any measurements, floor areas (including any total floor area), openings and orientation are approximate. No details are guaranteed, they cannot be relied upon for any purpose and they do not form part of any agreement. No liability is taken for any error, omission or misstatement. A party must rely upon its own inspection(s). Powered by www.focalagent.com