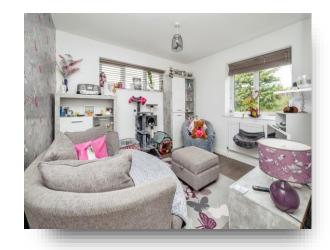

#### Lounge

13' x 10' 8" (3.96m x 3.25m)

Two double glazed windows, TV point, wood effect floor.