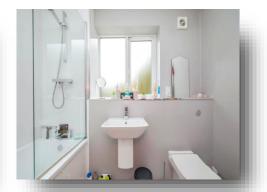

**Bedroom 2** 

points, radiator.

**Bathroom** 

**Outside** 

11' 8" x 10' 6" (3.56m x 3.20m)

Wood effect floor, double glazed window, 2 TV

Fitted with a suite comprising bath with shower over,

low level WC, wash hand basin, vinyl tile effect floor,