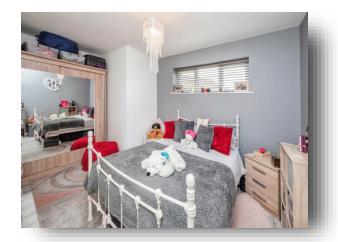

**Bedroom 2** 

points, radiator.

**Bathroom** 

**Outside** 

11' 8" x 10' 6" (3.56m x 3.20m)

Wood effect floor, double glazed window, 2 TV

Fitted with a suite comprising bath with shower over,

low level WC, wash hand basin, vinyl tile effect floor,