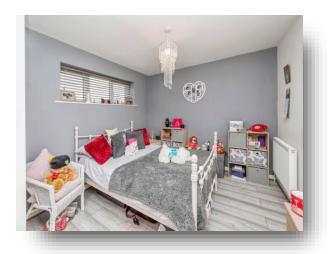

#### **Bedroom 1**

14' 6" x 9' 9" (4.42m x 2.97m)

Wood effect floor, double glazed window, TV point, radiator.

This floor plan is for illustrative purposes only. It is not drawn to scale. Any measurements, floor areas (including any total floor area), openings and orientation are approximate. No details are guaranteed, they cannot be relied upon for any purpose and they do not form part of any agreement. No liability is taken for any error, omission or misstatement. A party must rely upon its own inspection(s). Powered by www.focalagent.com