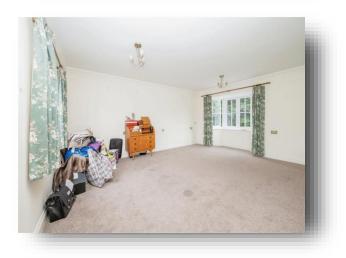

#### Lounge

17' 3" + bay x 13' 2" (5.26m + bay x 4.01m) TV point, telephone point, under floor heating, double glazed window and double glazed bay window.