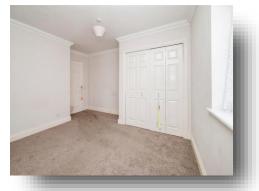

#### Bedroom One

12' 7" max x 11' 5" + door recess (3.84m max x 3.48m + door recess) Built-in wardrobes, telephone point, under floor heating and double glazed window.

#### **Bedroom Two**

13' 6" max x 7' 11" + wardrobe (4.11m max x 2.41m + wardrobe)

Built-in wardrobe and over stairs cupboard, under floor heating and double glazed window.