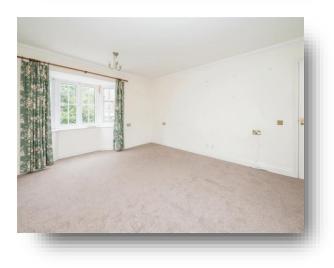

#### Lounge

17' 3" + bay x 13' 2" (5.26m + bay x 4.01m) TV point, telephone point, under floor heating, double glazed window and double glazed bay window.

#### Bedroom One

12' 7" max x 11' 5" + door recess (3.84m max x 3.48m + door recess) Built-in wardrobes, telephone point, under floor heating and double glazed window.

#### **Bedroom Two**

13' 6" max x 7' 11" + wardrobe (4.11m max x 2.41m + wardrobe)

Built-in wardrobe and over stairs cupboard, under floor heating and double glazed window.