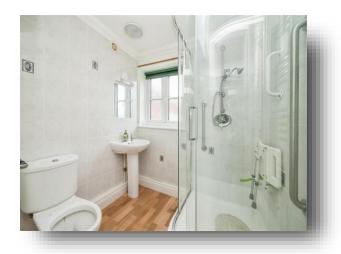

#### **Shower Room**

Suite comprising low level WC, wash basin & corner shower cubicle. Extractor fan, fully tiled walls, under floor heating and double glazed window.

#### Bathroom

Suite comprising low level WC, wash basin & bath with mixer taps and shower attachment. Extractor fan, shaver point, part-tiled walls, wood effect vinyl floor with under floor heating and double glazed window.