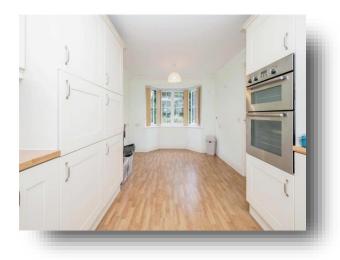

#### Kitchen / Diner

17' 3" + bay x 9' 11" (5.26m + bay x 3.02m) A double aspect room fitted with a range of base and wall level units, work surface over with stainless steel single drainer sink unit. Double electric oven, electric hob and cooker hood, integral washing machine and dishwasher and space for fridge/freezer. Telephone point, TV point, wood effect vinyl flooring with under floor heating and double glazed bay window.