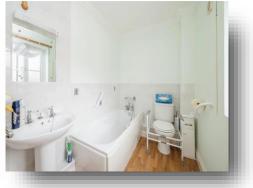

#### **Shower Room**

Suite comprising low level WC, wash basin & corner shower cubicle. Extractor fan, fully tiled walls, under floor heating and double glazed window.

#### Bathroom

Suite comprising low level WC, wash basin & bath with mixer taps and shower attachment. Extractor fan, shaver point, part-tiled walls, wood effect vinyl floor with under floor heating and double glazed window.