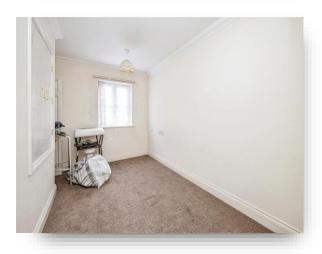

#### **Bedroom Two**

13' 6" max x 7' 11" + wardrobe (4.11m max x 2.41m + wardrobe)

Built-in wardrobe and over stairs cupboard, under floor heating and double glazed window.