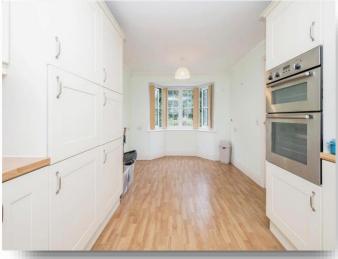

#### Kitchen / Diner

17' 3" + bay x 9' 11" (5.26m + bay x 3.02m)

A double aspect room fitted with a range of base and wall level units, work surface over with stainless steel single drainer sink unit. Double electric oven, electric hob and cooker hood, integral washing machine and dishwasher and integral fridge/freezer. Telephone point, TV point, wood effect vinyl flooring with under floor heating and double glazed bay window.