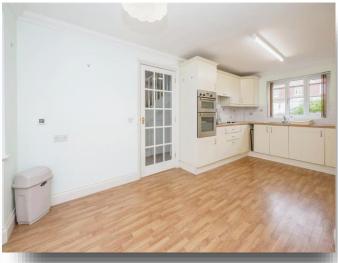

#### Kitchen / Diner

17' 3" + bay x 9' 11" (5.26m + bay x 3.02m)

A double aspect room fitted with a range of base and wall level units, work surface over with stainless steel single drainer sink unit. Double electric oven, electric hob and cooker hood, integral washing machine and dishwasher and integral fridge/freezer. Telephone point, TV point, wood effect vinyl flooring with under floor heating and double glazed bay window.