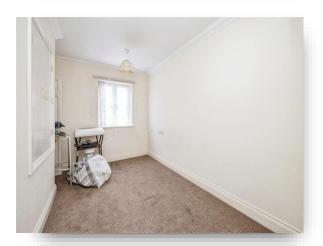

#### **Bedroom One**

12' 7" max x 11' 5" + door recess (3.84m max x 3.48m + door recess)

Built-in wardrobes, telephone point, under floor heating and double glazed window.

#### **Bedroom Two**

13' 6" max x 7' 11" + wardrobe (4.11m max x 2.41m + wardrobe)

Built-in wardrobe and over stairs cupboard, under floor heating and double glazed window.