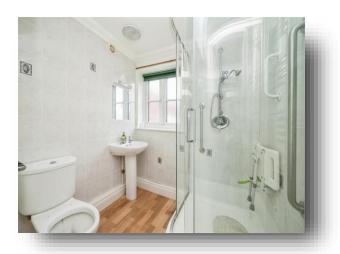

#### **Shower Room**

Suite comprising low level WC, wash basin & corner shower cubicle. Extractor fan, fully tiled walls, under floor heating and double glazed window.