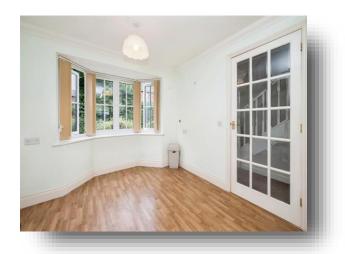

### Lounge

17' 3" + bay x 13' 2" (5.26m + bay x 4.01m) TV point, telephone point, under floor heating, double glazed window and double glazed bay window.

Ground Floor

**First Floor** 