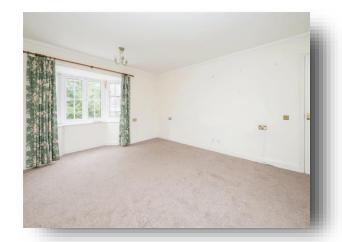

### Lounge

17' 3" + bay x 13' 2" (5.26m + bay x 4.01m) TV point, telephone point, under floor heating, double glazed window and double glazed bay window.

Ground Floor

**First Floor** 

#### **Bedroom One**

12' 7" max x 11' 5" + door recess (3.84m max x 3.48m + door recess)

Built-in wardrobes, telephone point, under floor heating and double glazed window.

#### **Bedroom Two**

13' 6" max x 7' 11" + wardrobe (4.11m max x 2.41m + wardrobe)

Built-in wardrobe and over stairs cupboard, under floor heating and double glazed window.