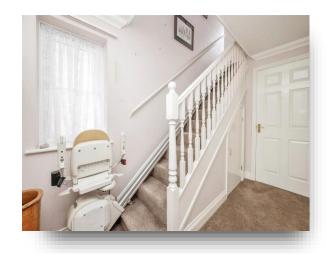

#### **Entrance Hall**

Entrance door opens into hallway with stairs to first floor, under stairs cupboard, under floor heating and double glazed window. Doors open to Kitchen/Diner & Shower Room.

## First Floor Landing

Airing cupboard and double glazed window. Doors open to Lounge, Bedrooms & Bathroom.