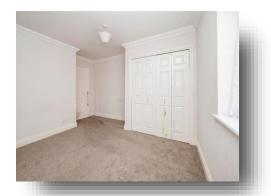

#### **Bedroom One**

12' 7" max x 11' 5" + door recess (3.84m max x 3.48m + door recess)

Built-in wardrobes, telephone point, under floor heating and double glazed window.

#### **Bedroom Two**

13' 6" max x 7' 11" + wardrobe (4.11m max x 2.41m + wardrobe)

Built-in wardrobe and over stairs cupboard, under floor heating and double glazed window.