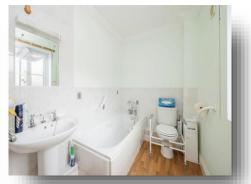

#### **Shower Room**

Suite comprising low level WC, wash basin & corner shower cubicle. Extractor fan, fully tiled walls, under floor heating and double glazed window.

#### **Bathroom**

Suite comprising low level WC, wash basin & bath with mixer taps and shower attachment. Extractor fan, shaver point, part-tiled walls, wood effect vinyl floor with under floor heating and double glazed window.