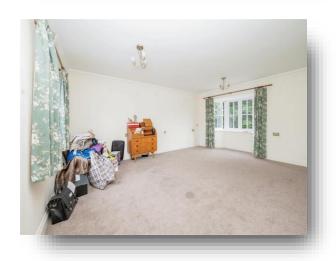

### Lounge

17' 3" + bay x 13' 2" (5.26m + bay x 4.01m) TV point, telephone point, under floor heating, double glazed window and double glazed bay window.

Ground Floor

**First Floor** 

#### **Bedroom One**

12' 7" max x 11' 5" + door recess (3.84m max x 3.48m + door recess)

Built-in wardrobes, telephone point, under floor heating and double glazed window.

#### **Bedroom Two**

13' 6" max x 7' 11" + wardrobe (4.11m max x 2.41m + wardrobe)

Built-in wardrobe and over stairs cupboard, under floor heating and double glazed window.