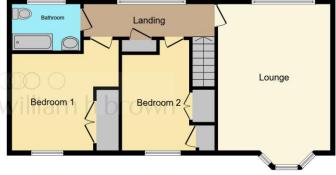

## First Floor Landing

Airing cupboard and double glazed window. Doors open to Lounge, Bedrooms & Bathroom.

### Lounge

17' 3" + bay x 13' 2" (5.26m + bay x 4.01m) TV point, telephone point, under floor heating, double glazed window and double glazed bay window.

Ground Floor

**First Floor** 

#### **Bedroom One**

12' 7" max x 11' 5" + door recess (3.84m max x 3.48m + door recess)

Built-in wardrobes, telephone point, under floor heating and double glazed window.

#### **Bedroom Two**

13' 6" max x 7' 11" + wardrobe (4.11m max x 2.41m + wardrobe)

Built-in wardrobe and over stairs cupboard, under floor heating and double glazed window.

#### **Bathroom**

Suite comprising low level WC, wash basin & bath with mixer taps and shower attachment. Extractor fan, shaver point, part-tiled walls, wood effect vinyl floor with under floor heating and double glazed window.

This floor plan is for illustrative purposes only. It is not drawn to scale. Any measurements, floor areas (including any total floor area), openings and orientation are approximate. No details are guaranteed, they cannot be relied upon for any purpose and they do not form part of any agreement. No liability is taken for any error, omission or misstatement. A party must rely upon its own inspection(s). Powered by www.focalagent.com