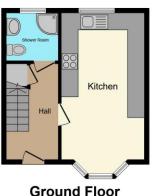

#### **Entrance Hall**

Entrance door opens into hallway with stairs to first floor, under stairs cupboard, under floor heating and double glazed window. Doors open to Kitchen/Diner & Shower Room.

#### Kitchen / Diner

17' 3" + bay x 9' 11" (5.26m + bay x 3.02m)

A double aspect room fitted with a range of base and wall level units, work surface over with stainless steel single drainer sink unit. Double electric oven, electric hob and cooker hood, integral washing machine and dishwasher and integral fridge/freezer. Telephone point, TV point, wood effect vinyl flooring with under floor heating and double glazed bay window.

#### **Shower Room**

Suite comprising low level WC, wash basin & corner shower cubicle. Extractor fan, fully tiled walls, under floor heating and double glazed window.

This floor plan is for illustrative purposes only. It is not drawn to scale. Any measurements, floor areas (including any total floor area), openings and orientation are approximate. No details are guaranteed, they cannot be relied upon for any purpose and they do not form part of any agreement. No liability is taken for any error, omission or misstatement. A party must rely upon its own inspection(s). Powered by www.focalagent.com