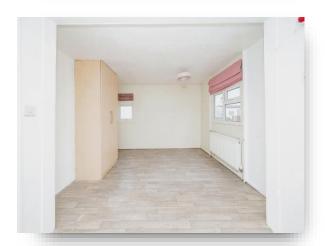

#### Kitchen / Lounge

19' 5" x 9' 7" max (5.92m x 2.92m max)
Double aspect room with double glazed windows & 2 radiators.

Kitchen fitted with a range of wall & base units, worktop over with sink & drainer, plumbing for dishwasher and electric cooker point.