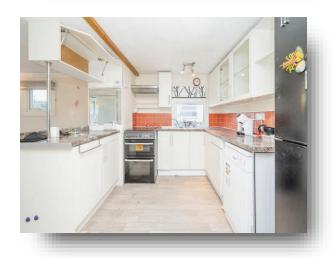

#### Kitchen / Lounge

19' 5" x 9' 7" max (5.92m x 2.92m max)
Double aspect room with double glazed windows & 2 radiators.

Kitchen fitted with a range of wall & base units, worktop over with sink & drainer, plumbing for dishwasher and electric cooker point.