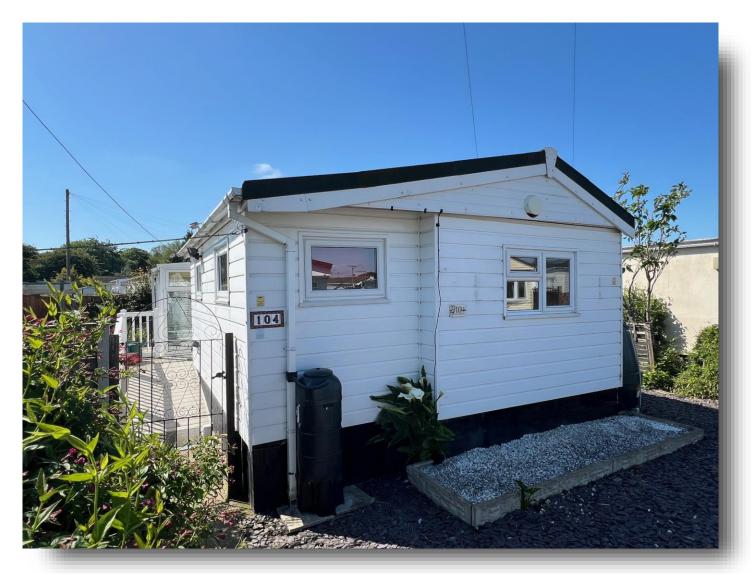

## **Woodland View, Stratton Strawless, Norwich**

NO ONWARD CHAIN!

Don't miss this detached, 1 Bedroom Mobile Home located on the Stratton Strawless site with internal accommodation to include Kitchen/Lounge, Conservatory and Wet Room & outside has stunning field views.

#### **Description**

Offered with No Onward Chain is this detached Mobile Home, set on the family friendly Stratton Strawless site, which lies approximately 5.3 miles from the market town of Aylsham offering a range of amenities to include shops, restaurants, pubs & has great transport links to Norwich City Centre and the North Norfolk Coast.

The property offers internal accommodation to include Kitchen/Lounge, Conservatory, 1 Bedroom & Wet Room. Externally the property has a superb location, siding onto fields.