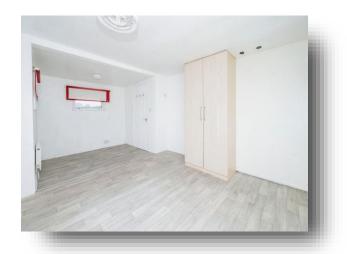

#### **Bedroom One**

15' 6" x 10' 3" (4.72m x 3.12m)

Triple aspect room with double glazed windows & 2 radiators.