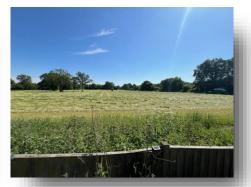

## Conservatory

11' 2" x 7' 4" (3.40m x 2.24m)

Radiator & double glazed windows, with views over field.