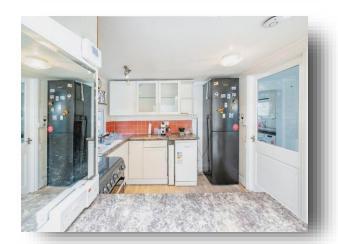

#### Kitchen / Lounge

19' 5" x 9' 7" max (5.92m x 2.92m max)
Double aspect room with double glazed windows & 2 radiators.

Kitchen fitted with a range of wall & base units, worktop over with sink & drainer, plumbing for dishwasher and electric cooker point.