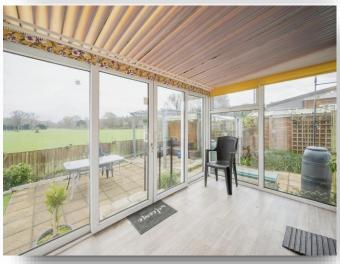

## Conservatory

11' 2" x 7' 4" (3.40m x 2.24m)

Radiator & double glazed windows, with views over field.