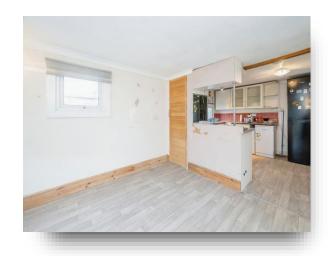

#### Kitchen / Lounge

19' 5" x 9' 7" max (5.92m x 2.92m max)
Double aspect room with double glazed windows & 2 radiators.

Kitchen fitted with a range of wall & base units, worktop over with sink & drainer, plumbing for dishwasher and electric cooker point.