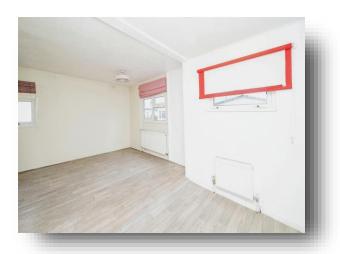

#### Kitchen / Lounge

19' 5" x 9' 7" max (5.92m x 2.92m max)
Double aspect room with double glazed windows & 2 radiators.

Kitchen fitted with a range of wall & base units, worktop over with sink & drainer, plumbing for dishwasher and electric cooker point.

## Conservatory

11' 2" x 7' 4" (3.40m x 2.24m)

Radiator & double glazed windows, with views over field.