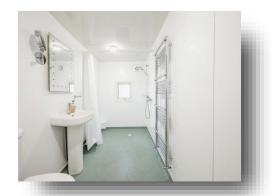

#### **Wet Room**

Suite comprising low level WC, wash basin & shower area. Extractor fan & heated towel rail.