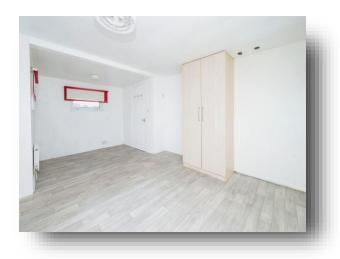

### Bedroom One

15' 6" x 10' 3" (4.72m x 3.12m) Triple aspect room with double glazed windows & 2 radiators.