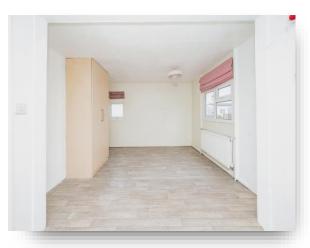

### Bedroom One

15' 6" x 10' 3" (4.72m x 3.12m) Triple aspect room with double glazed windows & 2 radiators.