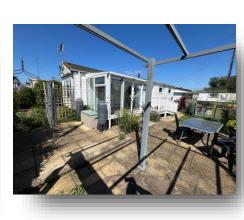

## Woodland View, Stratton Strawless, Norwich

NO ONWARD CHAIN!

Don't miss this detached, 1 Bedroom Mobile Home located on the Stratton Strawless site with internal accommodation to include Kitchen/Lounge, Conservatory and Wet Room. Outside has stunning field views.

The property offers internal accommodation to include Kitchen/Lounge, Conservatory, 1 Bedroom & Wet Room. Externally the property has a superb location, siding onto fields.