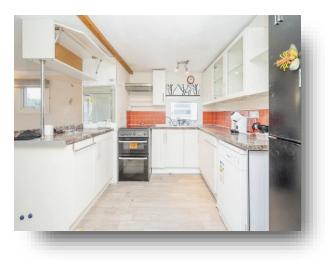

### Kitchen / Lounge

19' 5" x 9' 7" max (5.92m x 2.92m max) Double aspect room with double glazed windows & 2 radiators.

Kitchen fitted with a range of wall & base units, worktop over with sink & drainer, plumbing for dishwasher and electric cooker point.