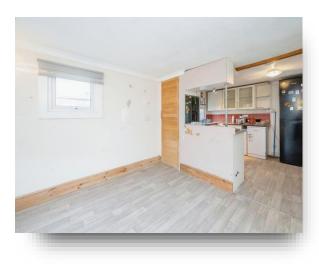

### Kitchen / Lounge

19' 5" x 9' 7" max (5.92m x 2.92m max) Double aspect room with double glazed windows & 2 radiators.

Kitchen fitted with a range of wall & base units, worktop over with sink & drainer, plumbing for dishwasher and electric cooker point.

#### Conservatory

11' 2" x 7' 4" (3.40m x 2.24m) Radiator & double glazed windows, with views over field.