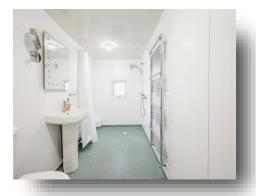

#### Wet Room

Suite comprising low level WC, wash basin & shower area. Extractor fan & heated towel rail.