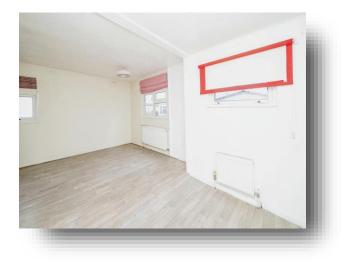

### Kitchen / Lounge

19' 5" x 9' 7" max (5.92m x 2.92m max) Double aspect room with double glazed windows & 2 radiators.

Kitchen fitted with a range of wall & base units, worktop over with sink & drainer, plumbing for dishwasher and electric cooker point.