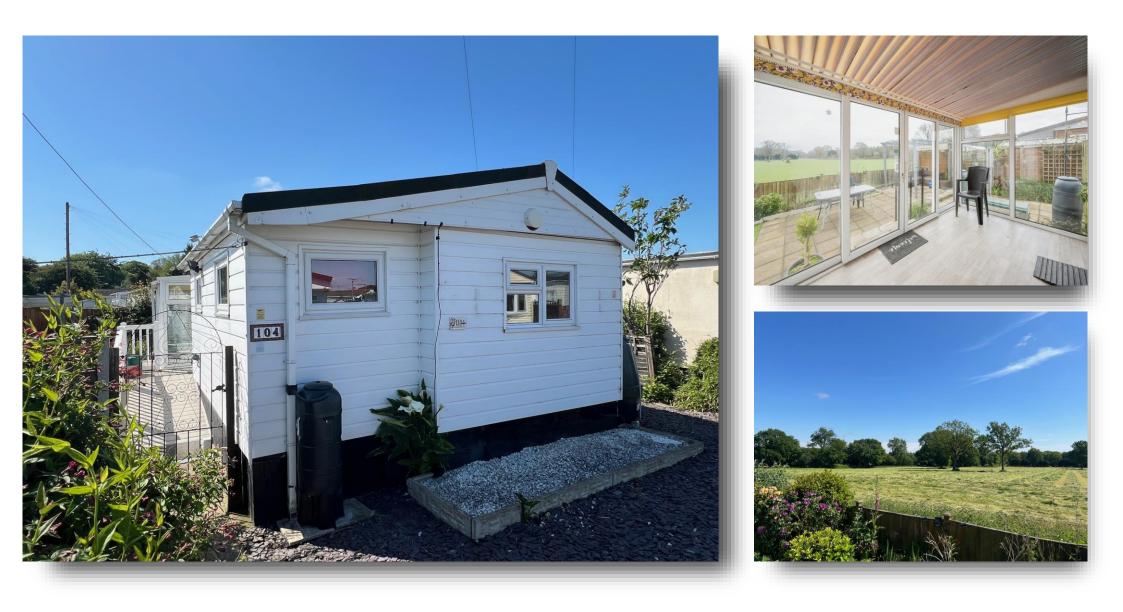

## Woodland View, Stratton Strawless, Norwich

NO ONWARD CHAIN!

Don't miss this detached, 1 Bedroom Mobile Home located on the Stratton Strawless site with internal accommodation to include Kitchen/Lounge, Conservatory and Wet Room. Outside has stunning field views.

#### Description

Offered with No Onward Chain is this detached Mobile Home, set on the family friendly Stratton Strawless site, which lies approximately 5.3 miles from the market town of Aylsham offering a range of amenities to include shops, restaurants, pubs & has great transport links to Norwich City Centre and the North Norfolk Coast.

The property offers internal accommodation to include Kitchen/Lounge, Conservatory, 1 Bedroom & Wet Room. Externally the property has a superb location, siding onto fields.

#### Conservatory

11' 2" x 7' 4" (3.40m x 2.24m) Radiator & double glazed windows, with views over field.