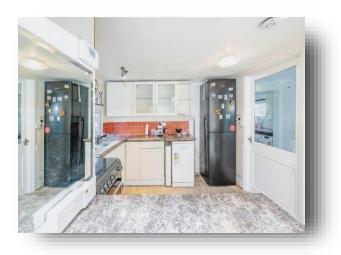

### Kitchen / Lounge

19' 5" x 9' 7" max (5.92m x 2.92m max) Double aspect room with double glazed windows & 2 radiators.

Kitchen fitted with a range of wall & base units, worktop over with sink & drainer, plumbing for dishwasher and electric cooker point.

#### Wet Room

Suite comprising low level WC, wash basin & shower area. Extractor fan & heated towel rail.