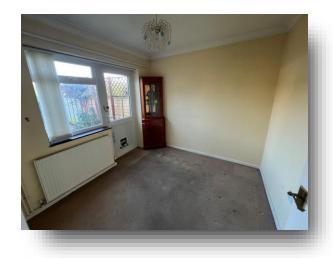

#### Lounge

21' 5" max x 11' 6" (6.53m max x 3.51m)

TV point, radiator & front aspect double glazed window.