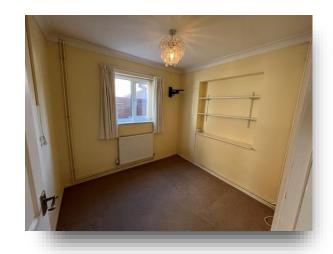

#### **Bedroom Two**

8' 5" x 7' 10" (2.57m x 2.39m) Radiator & double glazed window.

#### **Bedroom Three**

8' 6" x 8' 4" (2.59m x 2.54m)

Radiator, double glazed window & UPVC door to outside.