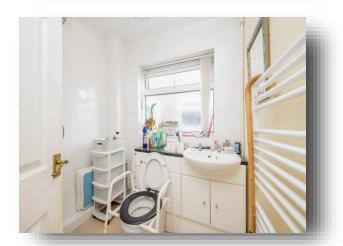

#### **Shower Room**

Suite comprising low level WC, wash basin & corner shower cubicle. Heated towel rail & double glazed window.