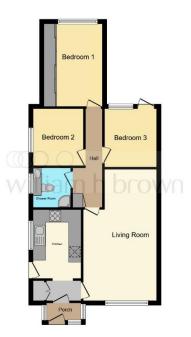

#### **Entrance Porch**

Front door opens into hallway.

### Hallway

Door to Kitchen.

#### Kitchen

11' 1" x 7' 10" (3.38m x 2.39m)

Fitted with a range of wall & base units, work surface over with sink & drainer unit, which has a mixer tap and tiled splashback. Double electric oven & electric hob with cooker hood over and plumbing for washing machine. Built-in cupboard, double glazed window & UPVC door to outside.

#### Lounge

21' 5" max x 11' 6" (6.53m max x 3.51m)

TV point, radiator & front aspect double glazed window.

#### **Inner Hall**

Houses central heating boiler, cupboards & radiator. Doors to Bedrooms & Shower Room.

#### **Shower Room**

Suite comprising low level WC, wash basin & corner shower cubicle. Heated towel rail & double glazed window.

#### **Bedroom One**

13' x 9' 3" (3.96m x 2.82m)

One wall fitted with wardrobes with sliding doors, radiator & double glazed window.

#### **Bedroom Two**

8' 5" x 7' 10" (2.57m x 2.39m) Radiator & double glazed window.

#### **Bedroom Three**

8' 6" x 8' 4" (2.59m x 2.54m)

Radiator, double glazed window & UPVC door to outside.