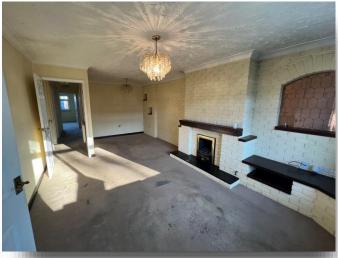

#### Lounge

21' 5" max x 11' 6" (6.53m max x 3.51m)

TV point, radiator & front aspect double glazed window.