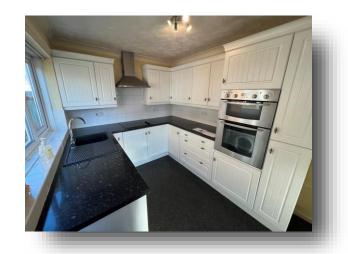

#### Kitchen

11' 1" x 7' 10" (3.38m x 2.39m)

Fitted with a range of wall & base units, work surface over with sink & drainer unit, which has a mixer tap and tiled splashback. Double electric oven & electric hob with cooker hood over and plumbing for washing machine. Built-in cupboard, double glazed window & UPVC door to outside.