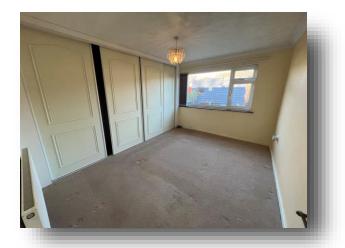

#### **Bedroom One**

13' x 9' 3" (3.96m x 2.82m)

One wall fitted with wardrobes with sliding doors, radiator & double glazed window.