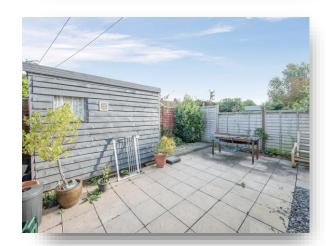

#### **Outside**

The property can be found down a pathway & has attractive front and rear gardens, and there is also an en-bloc Garage.