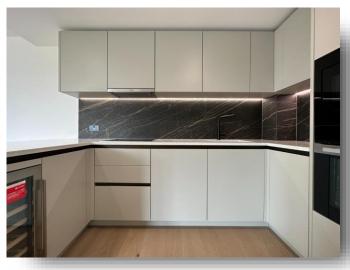

## **Holland House Parr's Way, London**

Phenomenal 2 bedroom 2 bathroom lateral apartment situated in the beautiful Holland House.

Set on the 5th floor, the apartment spans over 888sqft, comprising of a spacious open plan living/ kitchen room, which leads onto a large private balcony offering incredible views, two double bedrooms (one ensuite) and a family bathroom. The property is in an immaculate condition throughout and offers perfect space for living and entertaining.

# 2 Bedroom apartment

APARTMENT: 644 FLOOR: 5

| TOTAL AREA       | 82.5 SQM      | 888.0 SQFT      |
|------------------|---------------|-----------------|
| Kitchen          | 3.07m x 2.52m | 10' 1" x 8' 3"  |
| Living/Dining    | 5.23m x 4.71m | 17' 2" x 15' 5" |
| Bedroom 1        | 3.26m x 2.84m | 10'8" x 9'4"    |
| Bedroom 2/Office | 2.82m x 2.74m | 9' 3" x 9' 0"   |
| Balcony Areas    | 9.4 sqm       | 101.2 sqft      |