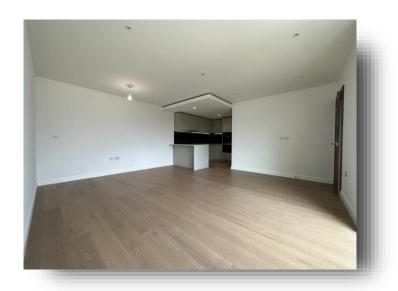

## **Holland House Parr's Way, London**

Phenomenal 2 bedroom 2 bathroom lateral apartment situated in the beautiful Holland House.

Set on the 5th floor, the apartment spans over 888sqft, comprising of a spacious open plan living/ kitchen room, which leads onto a large private balcony offering incredible views, two double bedrooms (one ensuite) and a family bathroom. The property is in an immaculate condition throughout and offers perfect space for living and entertaining.

# 2 Bedroom apartment

APARTMENT: 644 FLOOR: 5

| TOTAL AREA       | 82.5 SQM      | 888.0 SQFT      |
|------------------|---------------|-----------------|
| Kitchen          | 3.07m x 2.52m | 10' 1" x 8' 3"  |
| Living/Dining    | 5.23m x 4.71m | 17' 2" x 15' 5" |
| Bedroom 1        | 3.26m x 2.84m | 10'8" x 9'4"    |
| Bedroom 2/Office | 2.82m x 2.74m | 9' 3" x 9' 0"   |
| Balcony Areas    | 9.4 sqm       | 101.2 sqft      |