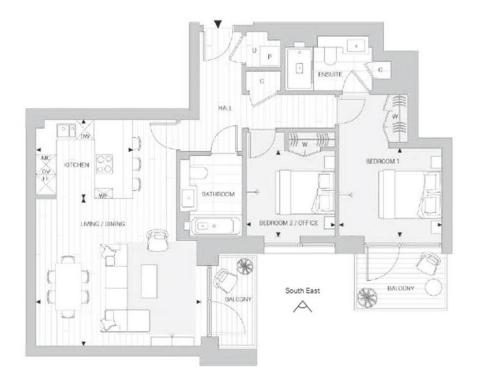

# 2 Bedroom apartment

APARTMENT: 644 FLOOR: 5

| TOTAL AREA       | 82.5 SQM      | 888.0 SQFT      |
|------------------|---------------|-----------------|
| Kitchen          | 3.07m x 2.52m | 10' 1" x 8' 3"  |
| Living/Dining    | 5.23m x 4.71m | 17' 2" x 15' 5" |
| Bedroom 1        | 3.26m x 2.84m | 10'8" x 9'4"    |
| Bedroom 2/Office | 2.82m x 2.74m | 9' 3" x 9' 0"   |
| Balcony Areas    | 9.4 sqm       | 101.2 sqft      |