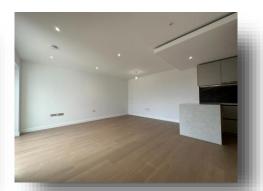

## **Holland House Parr's Way, London**

Phenomenal 2 bedroom 2 bathroom lateral apartment situated in the beautiful Holland House.

Set on the 5th floor, the apartment spans over 888sqft, comprising of a spacious open plan living/ kitchen room, which leads onto a large private balcony offering incredible views, two double bedrooms (one ensuite) and a family bathroom. The property is in an immaculate condition throughout and offers perfect space for living and entertaining.

# 2 Bedroom apartment

APARTMENT: 644 FLOOR: 5

| TOTAL AREA       | 82.5 SQM      | 888.0 SQFT      |
|------------------|---------------|-----------------|
| Kitchen          | 3.07m x 2.52m | 10' 1" x 8' 3"  |
| Living/Dining    | 5.23m x 4.71m | 17' 2" x 15' 5" |
| Bedroom 1        | 3.26m x 2.84m | 10'8" x 9'4"    |
| Bedroom 2/Office | 2.82m x 2.74m | 9' 3" x 9' 0"   |
| Balcony Areas    | 9.4 sqm       | 101.2 sqft      |