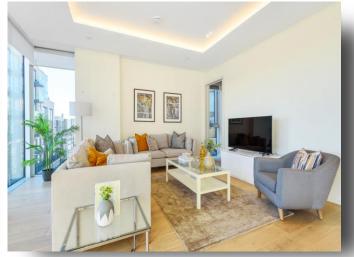

Set on the second floor of the main building, the apartment spans over 1000sqft, comprising of a spacious open plan living/ kitchen room, which leads onto a large private balcony offering incredible views of Central London, three bedrooms (one en-suite) and a family bathroom. The property is in an immaculate condition and is south facing, allowing copious amounts of natural light throughout.