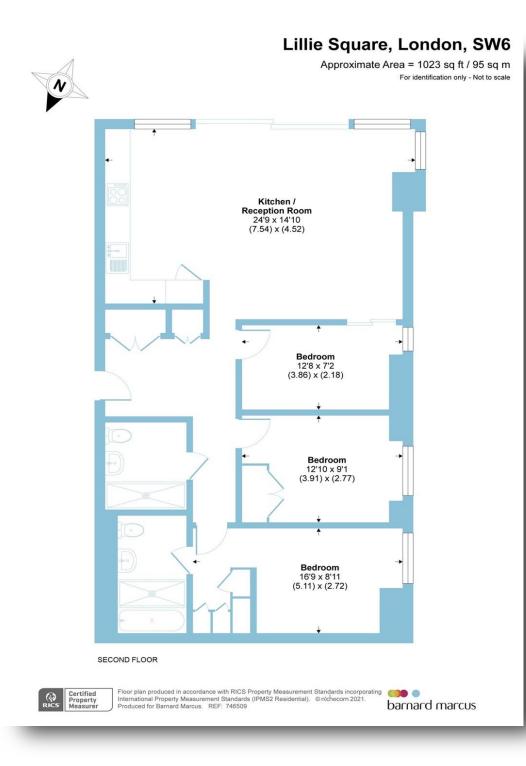

Set on the second floor of the main building, the apartment spans over 1000sqft, comprising of a spacious open plan living/ kitchen room, which leads onto a large private balcony offering incredible views of Central London, three bedrooms (one en-suite) and a family bathroom. The property is in an immaculate condition and is south facing, allowing copious amounts of natural light throughout.

## Lillie Square, London

- Three bedrooms
- Two bathrooms
- Underground parking space
- 5 star concierge service
- 20,000sqft private members club house

Tenure: Leasehold EPC Rating: B