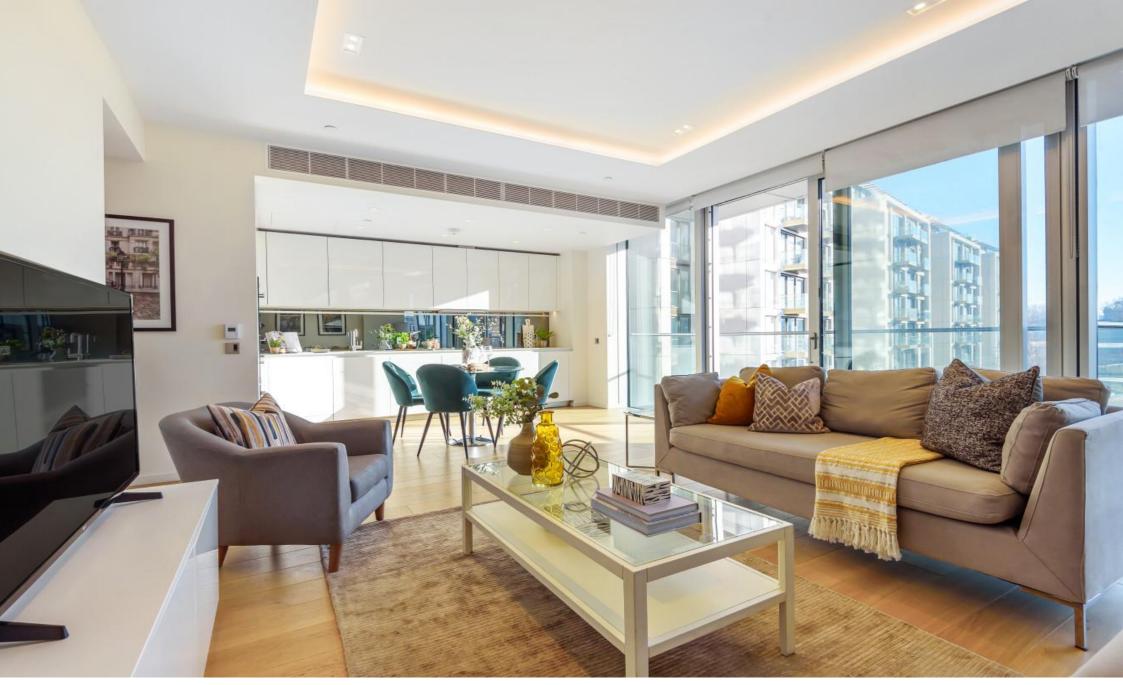

Set on the second floor of the main building, the apartment spans over 1000sqft, comprising of a spacious open plan living/ kitchen room, which leads onto a large private balcony offering incredible views of Central London, three bedrooms (one en-suite) and a family bathroom. The property is in an immaculate condition and is south facing, allowing copious amounts of natural light throughout.

The property also benefits from an underground parking space, as well as many other on site amenities including a residents lounge, 24 hour concierge service, gym, indoor swimming pool, steam room, Jacuzzi, private treatment room and a residents bar and lounge. Additionally, there is the option for residents to book the private cinema and function rooms.