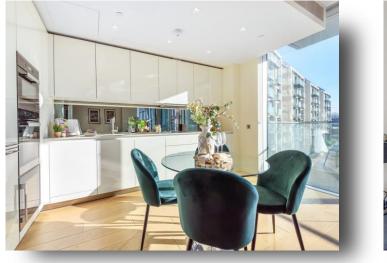

Set on the second floor of the main building, the apartment spans over 1000sqft, comprising of a spacious open plan living/ kitchen room, which leads onto a large private balcony offering incredible views of Central London, three bedrooms (one en-suite) and a family bathroom. The property is in an immaculate condition and is south facing, allowing copious amounts of natural light throughout.