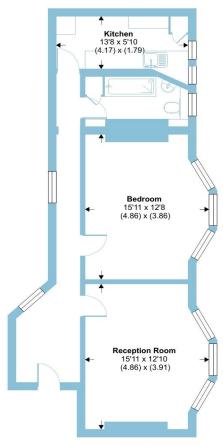

### Warwick Mansions, Cromwell Crescent, London, SW5

Approximate Area = 677 sq ft / 62.9 sq m

For identification only - Not to scale

**GROUND FLOOR** 