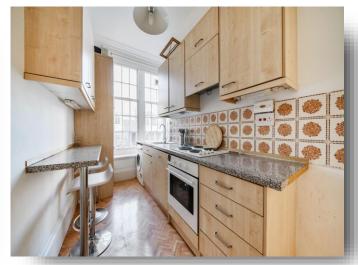

## **Warwick Mansions, Cromwell Crescent, London**

A bright and spacious one bedroom apartment. The property boasts high ceilings, a spacious reception room and a separate kitchen. The characterful property presents a wonderful opportunity to create a lovely home.

# welcome to Warwick Mansions, Cromwell Crescent, London

- Chain Free
- Close to Earls Court Station
- Mansion Block
- Period Features
- Separate Kitchen

Tenure: Leasehold EPC Rating: D

Council Tax Band: E Service Charge: Ask Agent