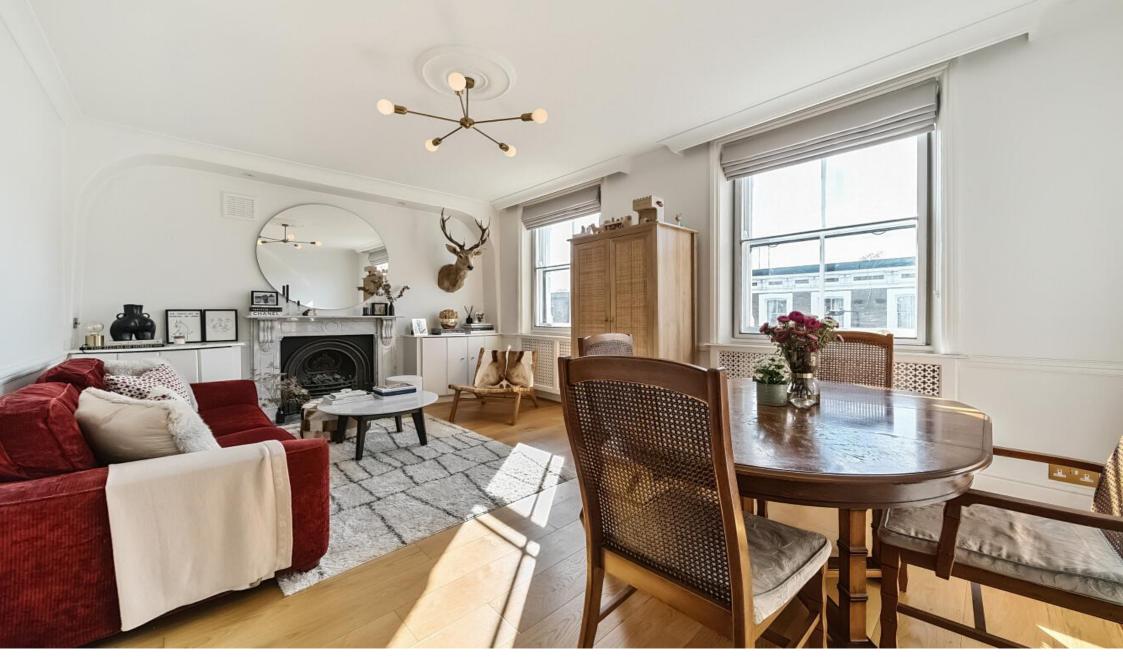

## *welcome to* Finborough Road, London

This stunning, newly refurbished, 729 sq ft apartment is in amazing condition throughout, offering a bright and spacious living environment. Featuring a double bedroom with great storage and an additional office space, which is perfect for remote work or study and fits a double sofa bed.

The separate kitchen is well-equipped with new Miele appliances and an electric velux window, and the bathroom includes a relaxing bathtub for your convenience. The apartment had a fully certified rewire and a new boiler installed during its recent refurbishment.

### Finborough Road, London

- Large one bedroom apartment
- Long lease
- Benefits from significant internal storage and a communal terrace
- 0.4 miles from Earls Court Station