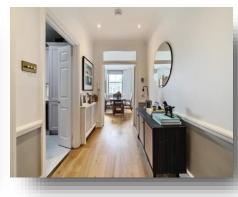

## *welcome to* Finborough Road, London

This stunning, newly refurbished, 729 sq ft apartment is in amazing condition throughout, offering a bright and spacious living environment. Featuring a double bedroom with great storage and an additional office space, which is perfect for remote work or study and fits a double sofa bed.

The separate kitchen is well-equipped with new Miele appliances and an electric velux window, and the bathroom includes a relaxing bathtub for your convenience. The apartment had a fully certified rewire and a new boiler installed during its recent refurbishment.