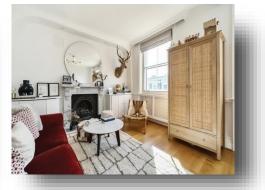

## *welcome to* Finborough Road, London

This stunning, newly refurbished, 729 sq ft apartment is in amazing condition throughout, offering a bright and spacious living environment. Featuring a double bedroom with great storage and an additional office space, which is perfect for remote work or study and fits a double sofa bed.

The separate kitchen is well-equipped with new Miele appliances and an electric velux window, and the bathroom includes a relaxing bathtub for your convenience. The apartment had a fully certified rewire and a new boiler installed during its recent refurbishment.

### Finborough Road, London

- Large one bedroom apartment
- Long lease
- Benefits from significant internal storage and a communal terrace
- 0.4 miles from Earls Court Station