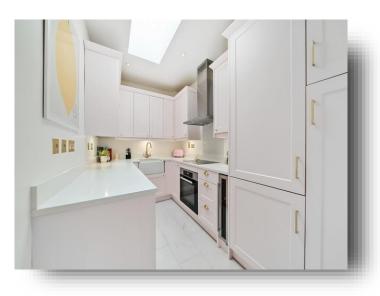

The separate kitchen is well-equipped with new Miele appliances and an electric velux window, and the bathroom includes a relaxing bathtub for your convenience. The apartment had a fully certified rewire and a new boiler installed during its recent refurbishment.