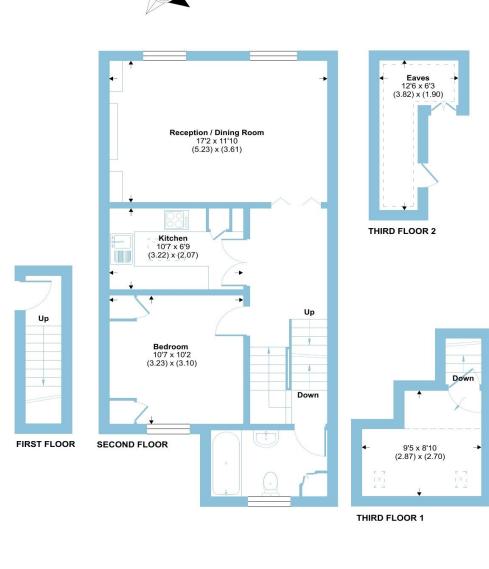

## Finborough Road, London, SW10

Approximate Area = 665 sq ft / 61.7 sq m Limited Use Area(s) = 82 sq ft / 7.6 sq m Total = 747 sq ft / 69.3 sq m For identification only - Not to scale

barnard marcus

Floor plan produced in accordance with RICS Property Measurement Standards incorporating International Property Measurement Standards (IPMS2 Residential). ©nkchecom 2024. Produced for Barnard Marcus. REF: 1196494

Denotes restricted

head height

Certified Property Measurer

RICS