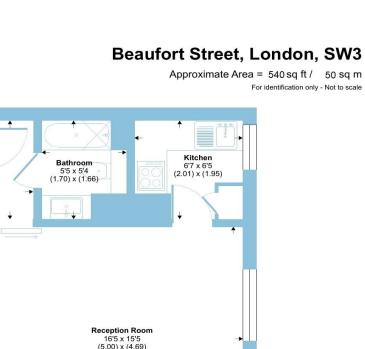

## *welcome to* Kingsley House, Beaufort Street, London

Fantastic newly refurbished one bedroom apartment in the heart of Chelsea. Located in a well-kept mansion block, the property compromises of a spacious living area, generous sperate kitchen with high end appliances and a great master bedroom with built in wardrobes.

### Kingsley House, Beaufort Street, London

- Large one bedroom apartment
- Newly refurbished
- Underfloor heating
- Communal gardens
- No chain