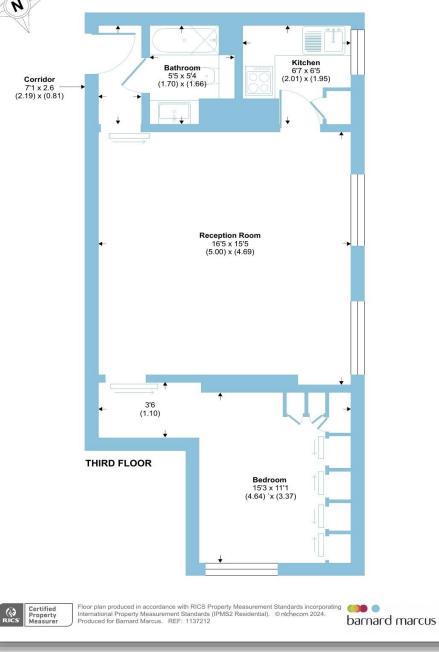

## *welcome to* Kingsley House, Beaufort Street, London

Fantastic newly refurbished one bedroom apartment in the heart of Chelsea. Located in a well-kept mansion block, the property compromises of a spacious living area, generous sperate kitchen with high end appliances and a great master bedroom with built in wardrobes.

### Kingsley House, Beaufort Street, London

- Large one bedroom apartment
- Newly refurbished
- Underfloor heating
- Communal gardens
- No chain