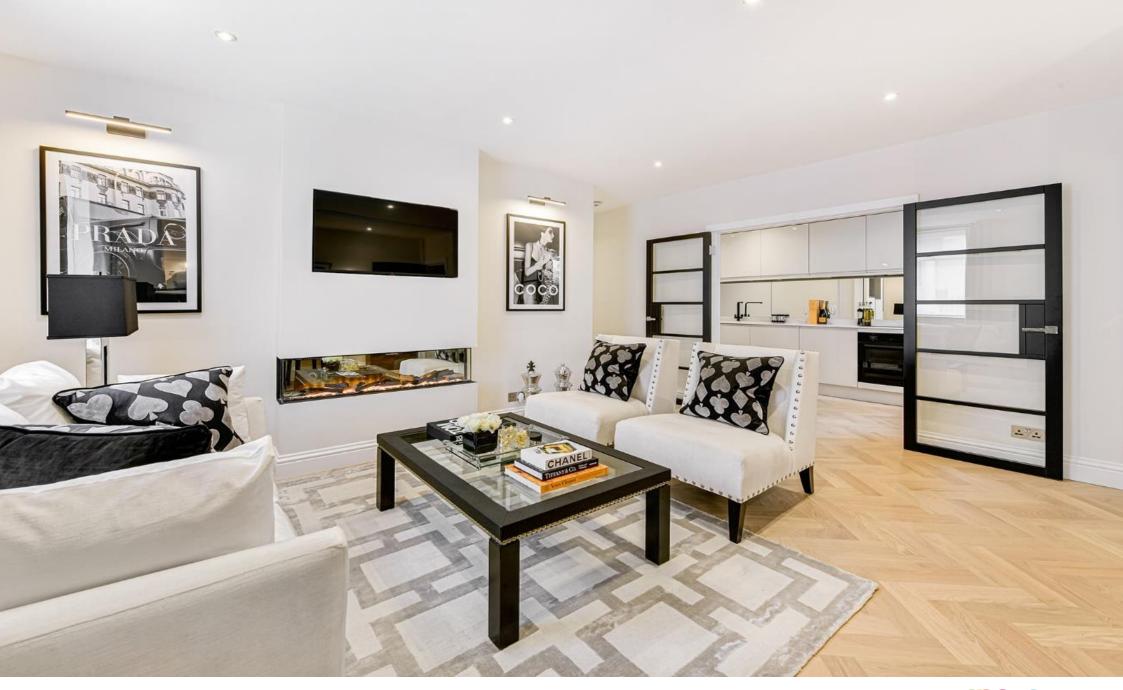

Made with Metropix C2023

This is an immaculately presented two bedroom, two bathroom apartment with guest WC. Boasting luxurious open plan kitchen living, with the option of industrial style glass doors to close off the kitchen.

It benefits from dual aspect natural light and is situated on the ground floor.

## **Spear Mews, London**

- Excellent location
- Beautifully renovated
- Long Lease
- Two double bedrooms
- Herringbone flooring