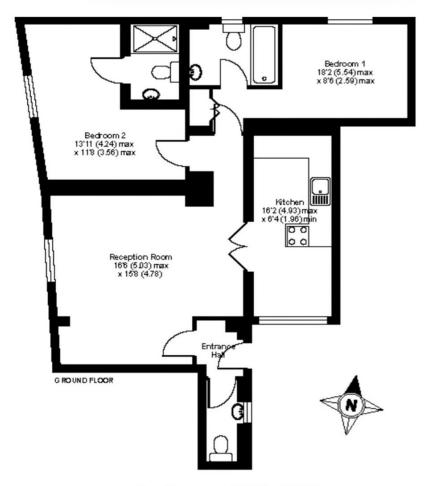

#### Gross Internal Area 784 SQFT - 72.8 SQM Spear Mews SW5

Whilst every attempt has been made to ensure the accuracy of the disoplant contained here, measurements of doors, windows, rooms and any other tens are approximate and no responsibility is taken for any error, omission or mis-statement. This plan is for illustrative purposes only and should be used as such by any prospective purchaser. The services, systems and appliances shown have not been tested and no guarantee as to their operability or efficiency can be given.

Made with Metropix C2023

This is an immaculately presented two bedroom, two bathroom apartment with guest WC. Boasting luxurious open plan kitchen living, with the option of industrial style glass doors to close off the kitchen.

It benefits from dual aspect natural light and is situated on the ground floor.