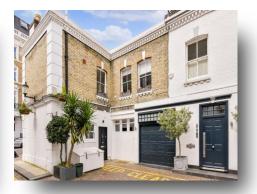

### **Spear Mews, London**

A newly refurbished, two double bedroom apartment, centrally located in Earls Court's sought after Spear Mews, which offers accessible lateral living, herringbone wood floor, Watervue bathroom televisions and fully integrated kitchen with quartz worktops.

Spear Mews is well situated; 0.1 miles from Earls Court Station (District and Piccadilly Lines) and on the doorstep of the many local amenities that Earls Court has to offer, as well as a short walk to London's Famous High Street Kensington.