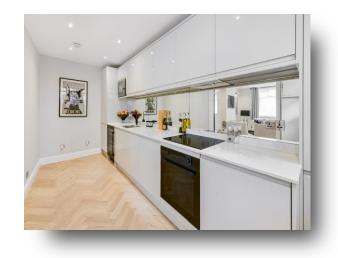

### **Spear Mews, London**

A newly refurbished, two double bedroom apartment, centrally located in Earls Court's sought after Spear Mews, which offers accessible lateral living, herringbone wood floor, Watervue bathroom televisions and fully integrated kitchen with quartz worktops.

Made with Metropix C2023

This is an immaculately presented two bedroom, two bathroom apartment with guest WC. Boasting luxurious open plan kitchen living, with the option of industrial style glass doors to close off the kitchen.