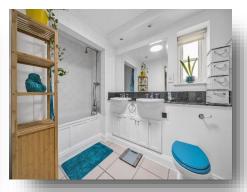

The property is situated in a stunning white stucco fronted Victorian end of terrace conversion, with cast iron railings, ornate features which is beautifully maintained and benefits from both a lift and access to the stunning garden square. The property is in a great condition throughout and offers extensive storage, it is also extremely bright due to the large skylight in the dining area, sunpipes in the kitchen and bathroom and windows in every room. The apartment boasts two double bedrooms and two bathrooms. The flat offers great entertaining space with a large sitting room, separate kitchen and an additional dining space.

### **Courtfield Gardens, London**

- Share of freehold
- 2 bed 2 bath
- Lift access
- Access to Courtfield Gardens