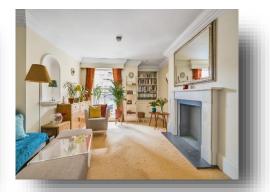

The property is situated in a stunning white stucco fronted Victorian end of terrace conversion, with cast iron railings, ornate features which is beautifully maintained and benefits from both a lift and access to the stunning garden square. The property is in a great condition throughout and offers extensive storage, it is also extremely bright due to the large skylight in the dining area, sunpipes in the kitchen and bathroom and windows in every room. The apartment boasts two double bedrooms and two bathrooms. The flat offers great entertaining space with a large sitting room, separate kitchen and an additional dining space.

### **Courtfield Gardens, London**

- Share of freehold
- 2 bed 2 bath
- Lift access
- Access to Courtfield Gardens