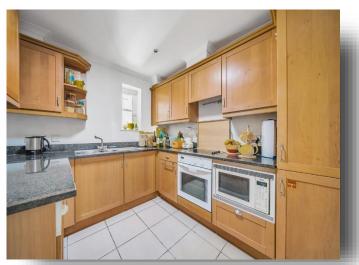

The property is situated in a stunning white stucco fronted Victorian end of terrace conversion, with cast iron railings, ornate features which is beautifully maintained and benefits from both a lift and access to the stunning garden square. The property is in a great condition throughout and offers extensive storage, it is also extremely bright due to the large skylight in the dining area, sunpipes in the kitchen and bathroom and windows in every room. The apartment boasts two double bedrooms and two bathrooms. The flat offers great entertaining space with a large sitting room, separate kitchen and an additional dining space.