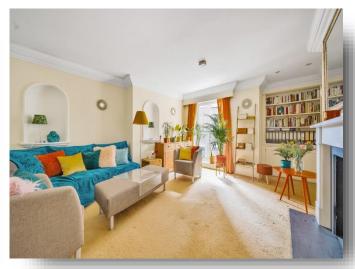

The property is situated in a stunning white stucco fronted Victorian end of terrace conversion, with cast iron railings, ornate features which is beautifully maintained and benefits from both a lift and access to the stunning garden square. The property is in a great condition throughout and offers extensive storage, it is also extremely bright due to the large skylight in the dining area, sunpipes in the kitchen and bathroom and windows in every room. The apartment boasts two double bedrooms and two bathrooms. The flat offers great entertaining space with a large sitting room, separate kitchen and an additional dining space.