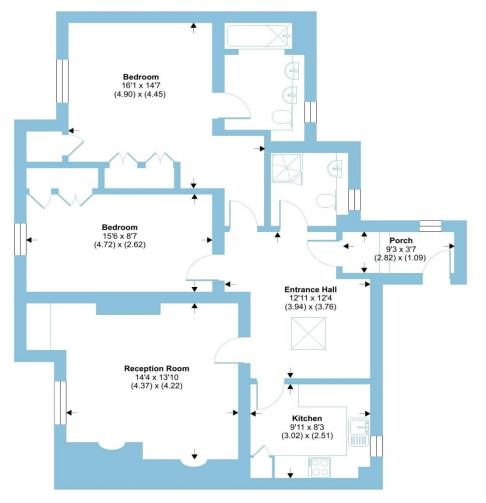

### Courtfield Gardens, London, SW5

Approximate Area = 999 sq ft / 92.8 sq m
For identification only - Not to scale

THIRD FLOOR

Floor plan produced in accordance with RICS Property Measurement Standards incorporating International Property Measurement Standards (IPMS2 Residential). © nichecom 2023. Produced for Branard Marcus. REF: 9653-0.