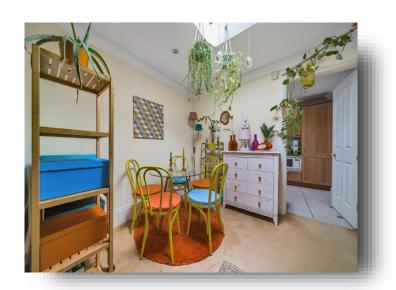

The property is situated in a stunning white stucco fronted Victorian end of terrace conversion, with cast iron railings, ornate features which is beautifully maintained and benefits from both a lift and access to the stunning garden square. The property is in a great condition throughout and offers extensive storage, it is also extremely bright due to the large skylight in the dining area, sunpipes in the kitchen and bathroom and windows in every room. The apartment boasts two double bedrooms and two bathrooms. The flat offers great entertaining space with a large sitting room, separate kitchen and an additional dining space.