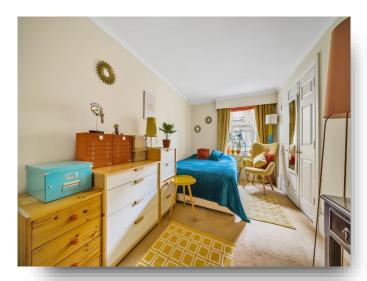

The property is situated in a stunning white stucco fronted Victorian end of terrace conversion, with cast iron railings, ornate features which is beautifully maintained and benefits from both a lift and access to the stunning garden square. The property is in a great condition throughout and offers extensive storage, it is also extremely bright due to the large skylight in the dining area, sunpipes in the kitchen and bathroom and windows in every room. The apartment boasts two double bedrooms and two bathrooms. The flat offers great entertaining space with a large sitting room, separate kitchen and an additional dining space.