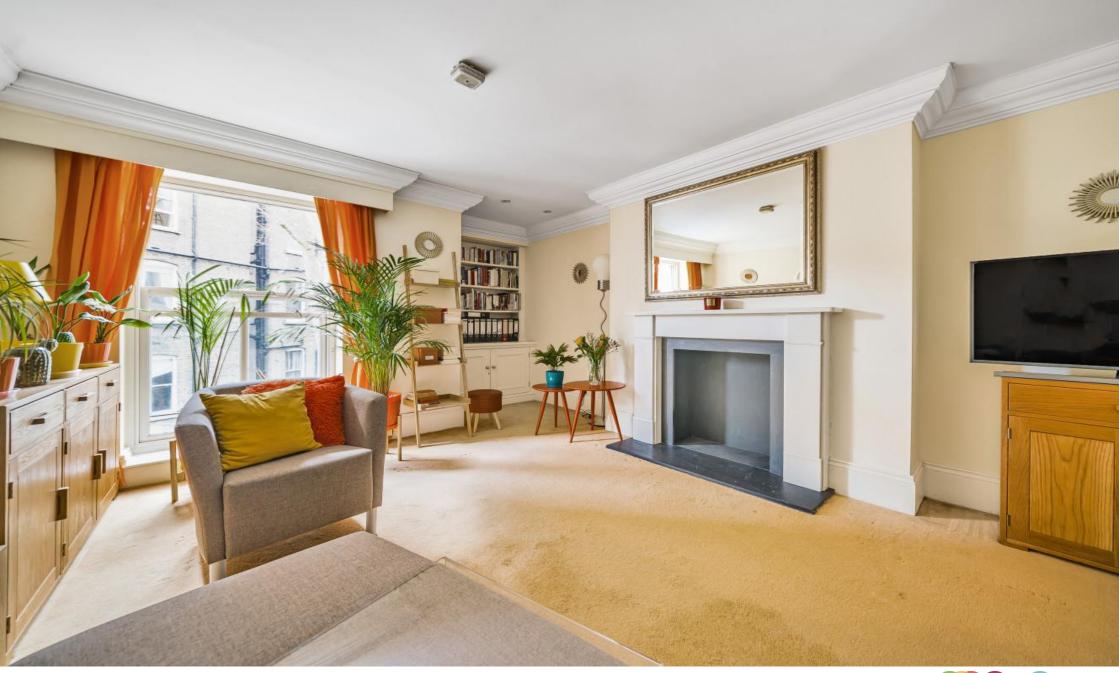

# welcome to Courtfield Gardens, London

Set at 999sft, this is an exquisite third floor apartment at the award winning Courtfield Gardens, which is a perfect central location and yet extremely quiet, due to the fact that it is located at the top floor of the rear part of the building.

The property is situated in a stunning white stucco fronted Victorian end of terrace conversion, with cast iron railings, ornate features which is beautifully maintained and benefits from both a lift and access to the stunning garden square. The property is in a great condition throughout and offers extensive storage, it is also extremely bright due to the large skylight in the dining area, sunpipes in the kitchen and bathroom and windows in every room. The apartment boasts two double bedrooms and two bathrooms. The flat offers great entertaining space with a large sitting room, separate kitchen and an additional dining space.