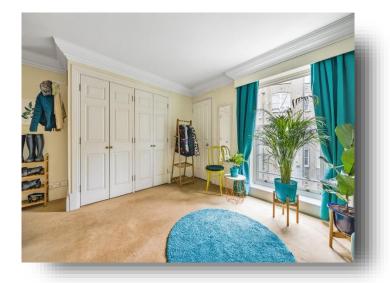

The property is situated in a stunning white stucco fronted Victorian end of terrace conversion, with cast iron railings, ornate features which is beautifully maintained and benefits from both a lift and access to the stunning garden square. The property is in a great condition throughout and offers extensive storage, it is also extremely bright due to the large skylight in the dining area, sunpipes in the kitchen and bathroom and windows in every room. The apartment boasts two double bedrooms and two bathrooms. The flat offers great entertaining space with a large sitting room, separate kitchen and an additional dining space.