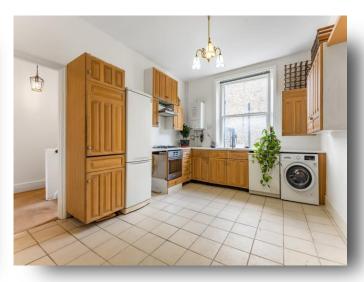

The unmodernised property is the perfect opportunity for someone to come in and refurbish to their style. The beautifully high ceilings throughout and large windows, allow an abundance of natural light throughout the property, whilst a green scenery to look out upon. The kitchen offers plentiful space for dining, next to the excellent reception room. While the top floor has 2 spacious double bedrooms, an extra good sized double bedroom, with the family bathroom situated on the half landing. The beautifully bright property is surrounded by a green outlook.