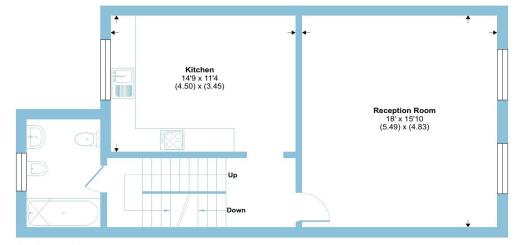

## Finborough Road, London, SW10

Approximate Area = 1268 sq ft / 118 sq m

#### THIRD FLOOR

#### SECOND FLOOR

#### FIRST FLOOR

Floor plan produced in accordance with RICS Property Measurement Standards incorporating International Property Measurement Standards (IPMS2 Residential). © nkhecom 2022. Produced for Barnard Marcus. REF: 881948