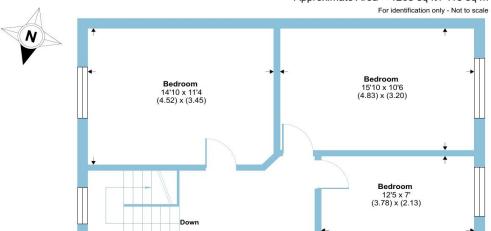

## Finborough Road, London, SW10

Approximate Area = 1268 sq ft / 118 sq m

#### THIRD FLOOR

#### SECOND FLOOR

#### FIRST FLOOR

Floor plan produced in accordance with RICS Property Measurement Standards incorporating International Property Measurement Standards (IPMS2 Residential). © nkhecom 2022. Produced for Barnard Marcus. REF: 881948