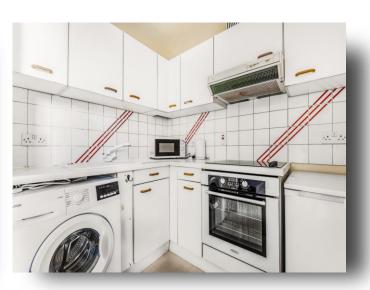

The well-proportioned layout maximises the space, giving the apartment a bright, spacious feel. It comprises of a large open plan living space with room for dining and distinct area with a well equipped kitchen and inbuilt appliances. There is generous master bedroom with inbuilt storage at the rear of the building and a further partitioned bedroom/study at the front. The family bathroom features a modern neutral suite with a bathtub and overhead shower. There is also an additional demised storage on the half landing.