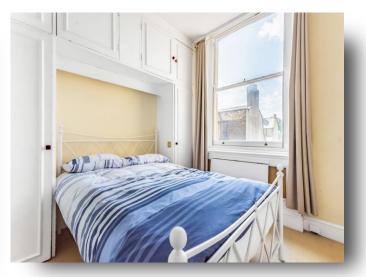

The well-proportioned layout maximises the space, giving the apartment a bright, spacious feel. It comprises of a large open plan living space with room for dining and distinct area with a well equipped kitchen and inbuilt appliances. There is generous master bedroom with inbuilt storage at the rear of the building and a further partitioned bedroom/study at the front. The family bathroom features a modern neutral suite with a bathtub and overhead shower. There is also an additional demised storage on the half landing.