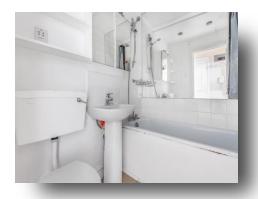

The well-proportioned layout maximises the space, giving the apartment a bright, spacious feel. It comprises of a large open plan living space with room for dining and distinct area with a well equipped kitchen and inbuilt appliances. There is generous master bedroom with inbuilt storage at the rear of the building and a further partitioned bedroom/study at the front. The family bathroom features a modern neutral suite with a bathtub and overhead shower. There is also an additional demised storage on the half landing.