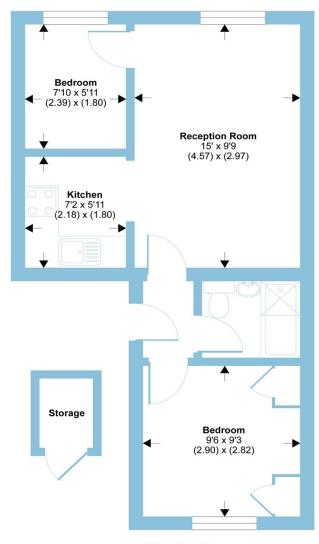

## Barker Street, London, SW10

Approximate Area = 409 sq ft / 38 sq m Storage = 12 sq ft / 1.1 sq m Total = 421 sq ft / 39.1 sq m

For identification only - Not to scale

Floor plan produced in accordance with RICS Property Measurement Standards incorporating International Property Measurement Standards (IPMS2 Residential). © nichecom 2021. Produced for Banard Marcus. REF: 737726.