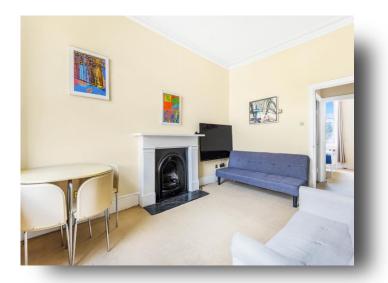

The well-proportioned layout maximises the space, giving the apartment a bright, spacious feel. It comprises of a large open plan living space with room for dining and distinct area with a well equipped kitchen and inbuilt appliances. There is generous master bedroom with inbuilt storage at the rear of the building and a further partitioned bedroom/study at the front. The family bathroom features a modern neutral suite with a bathtub and overhead shower. There is also an additional demised storage on the half landing.

#### **Barker Street, London**

- Great conditions throughout
- · Open plan living
- Fantastic location
- Separate storage room

Tenure: Leasehold EPC Rating: E