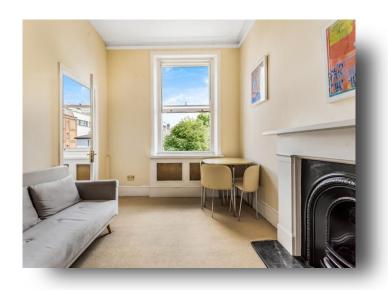

The well-proportioned layout maximises the space, giving the apartment a bright, spacious feel. It comprises of a large open plan living space with room for dining and distinct area with a well equipped kitchen and inbuilt appliances. There is generous master bedroom with inbuilt storage at the rear of the building and a further partitioned bedroom/study at the front. The family bathroom features a modern neutral suite with a bathtub and overhead shower. There is also an additional demised storage on the half landing.

#### **Barker Street, London**

- Great conditions throughout
- · Open plan living
- Fantastic location
- Separate storage room

Tenure: Leasehold EPC Rating: E