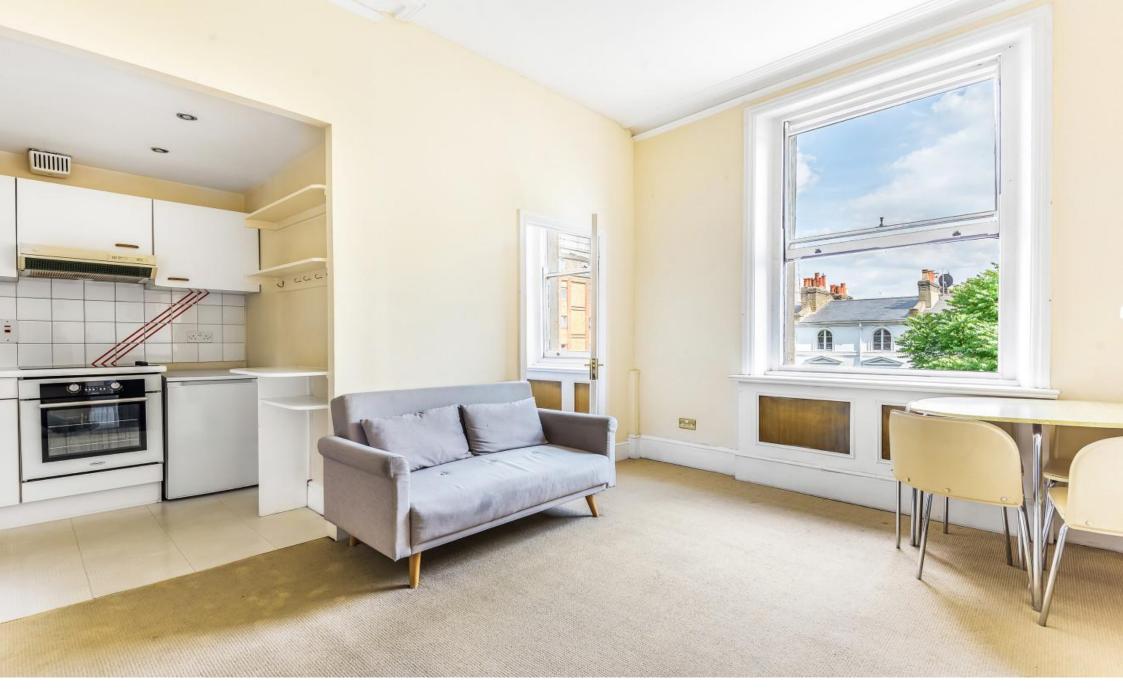

### **Barker Street, London**

This is fantastic one bedroom apartment in a beautiful period building, located in the heart of Chelsea. The property is in a great condition throughout with original period features and it is flooded with natural light.

The well-proportioned layout maximises the space, giving the apartment a bright, spacious feel. It comprises of a large open plan living space with room for dining and distinct area with a well equipped kitchen and inbuilt appliances. There is generous master bedroom with inbuilt storage at the rear of the building and a further partitioned bedroom/study at the front. The family bathroom features a modern neutral suite with a bathtub and overhead shower. There is also an additional demised storage on the half landing.

#### **Barker Street, London**

- Great conditions throughout
- · Open plan living
- Fantastic location
- Separate storage room

Tenure: Leasehold EPC Rating: E