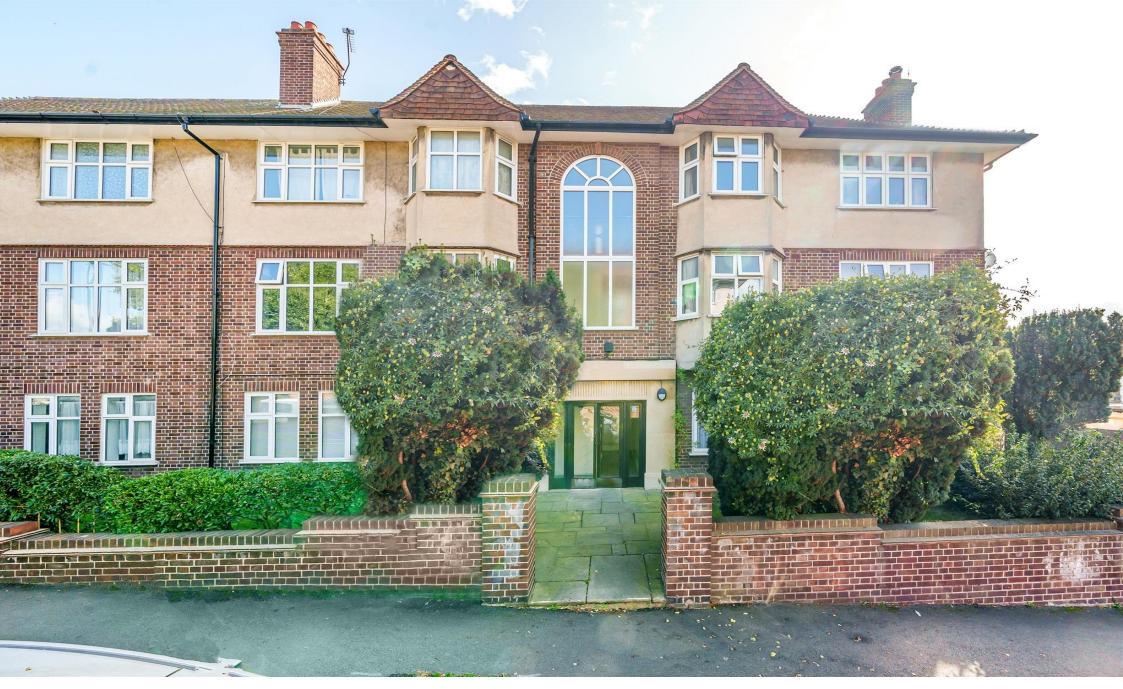

## **Bridge House South, Boston Manor Road, Brentford**

This first floor, purpose built flat in Boston Manor/Hanwell is ideal for a first time purchase or an investor and is perfectly located for transport connections such as Boston Manor tube station (Piccadilly line), E8 bus link and Brentford train station (South Western Rail). The property offers a double bedroom with a bay window, a family bathroom, a spacious reception/dining room with a feature fire place and a separate kitchen with original built-in cupboards and direct access to the balcony which has lovely views of the residents' landscaped garden. Other benefits include double glazing throughout, a hallway storage cupboard, a 900+ lease and rear access.

## **Bridge House South, Boston Manor Road, Brentford**

- First floor purpose built one bedroom flat
- Ideal for a first time purchaser or an investor
- Balcony & landscaped residents communal garden
- A short walk to transport links including (Piccadilly line and E8 bus)
- Moments away from the Boston Manor Park & Nature trail
- Over 900+ year lease