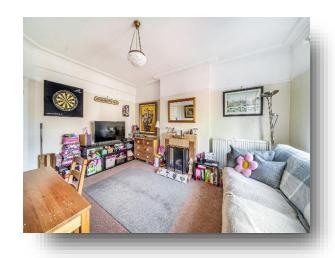

## **Bridge House South, Boston Manor Road, Brentford**

This first floor, purpose built flat in Boston Manor/Hanwell is ideal for a first time purchase or an investor and is perfectly located for transport connections such as Boston Manor tube station (Piccadilly line), E8 bus link and Brentford train station (South Western Rail). The property offers a double bedroom with a bay window, a family bathroom, a spacious reception/dining room with a feature fire place and a separate kitchen with original built-in cupboards and direct access to the balcony which has lovely views of the residents' landscaped garden. Other benefits include double glazing throughout, a hallway storage cupboard, a 900+ lease and rear access.

# £335,000

This first floor, purpose built flat, offering a double bedroom, a spacious reception/dining room, separate kitchen, residents' balcony and landscaped garden. Please call the Ealing branch today to arrange a viewing!