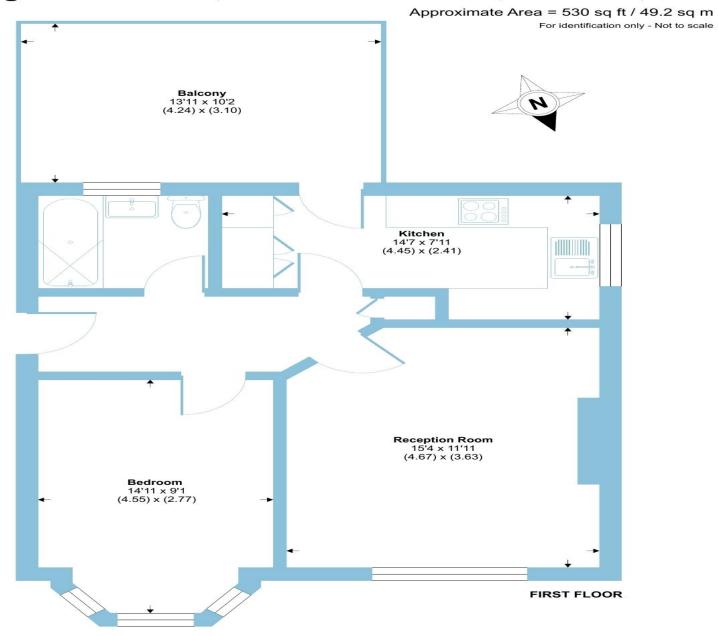

## Bridge House South, Boston Manor Road, Brentford, TW8

Floor plan produced in accordance with RICS Property Measurement Standards incorporating International Property Measurement Standards (IPMS2 Residential). © nchecom 2023. Produced for Barnard Marcus. REF: 1040810