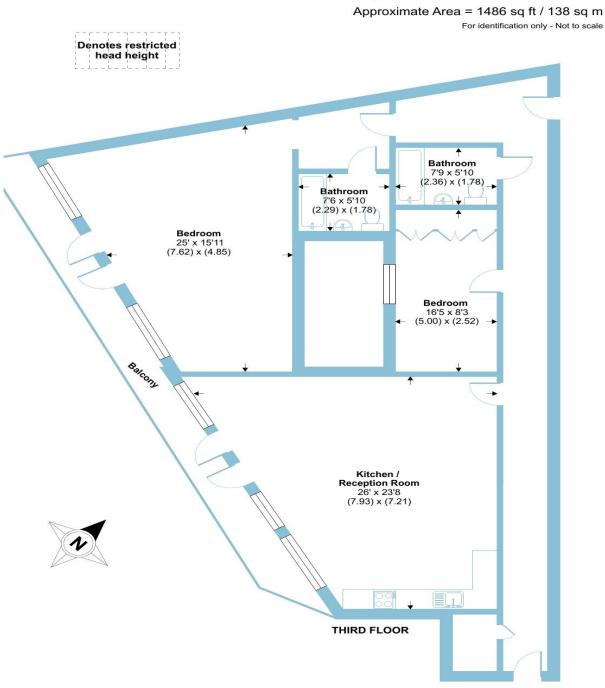

# Cambridge Road, London, W7

Floor plan produced in accordance with RICS Property Measurement 2nd Edition, Incorporating International Property Measurement Standards (IPMS2 Residential). © ntchecom 2025. Produced for Barnard Marcus. REF: 1300933

# 2 Saren House Cambridge Road, London

- Penthouse flat set within a gated development in Hanwell
- Two double bedrooms & two bathrooms
- Circa 1500 sq. Ft of internal space
- Share of freehold
- Allocated parking space
- Sought after nearby schools including St Marks Primary & Elthorne Park high school
- Full flat length balcony with views & 26" kitchen & reception room