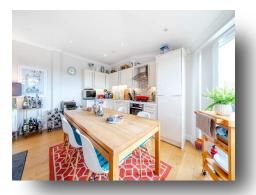

The property offers a lengthy full-length hallway, a 26' bright & airy spacious open plan reception and modern kitchen room with integrated appliances, doors onto the very large private balcony with London views and an abundance of windows creating natural internal lighting, we then have the 26' primary double bedroom with its own en-suite bathroom and with doors onto the private balcony, a second double bedroom with bespoke fitted floor to ceiling wardrobes and a second contemporary family bathroom. Other benefits include a useful hallway storage cupboard, secure gated allocated off-street parking, lifts, intercom, residents communal garden and a share of freehold.

# 2 Saren House Cambridge Road, London

- Penthouse flat set within a gated development in Hanwell
- Two double bedrooms & two bathrooms
- Circa 1500 sq. Ft of internal space
- Share of freehold
- Allocated parking space
- Sought after nearby schools including St Marks Primary & Elthorne Park high school
- Full flat length balcony with views & 26" kitchen & reception room