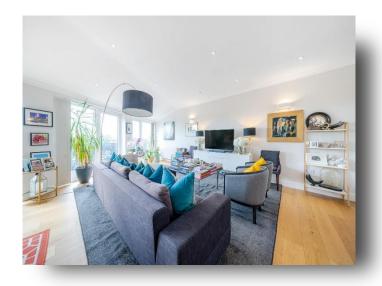

The property offers a lengthy full-length hallway, a 26' bright & airy spacious open plan reception and modern kitchen room with integrated appliances, doors onto the very large private balcony with London views and an abundance of windows creating natural internal lighting, we then have the 26' primary double bedroom with its own en-suite bathroom and with doors onto the private balcony, a second double bedroom with bespoke fitted floor to ceiling wardrobes and a second contemporary family bathroom. Other benefits include a useful hallway storage cupboard, secure gated allocated off-street parking, lifts, intercom, residents communal garden and a share of freehold.

# 2 Saren House Cambridge Road, London

- Penthouse flat set within a gated development in Hanwell
- Two double bedrooms & two bathrooms
- Circa 1500 sq. Ft of internal space
- Share of freehold
- Allocated parking space
- Sought after nearby schools including St Marks Primary & Elthorne Park high school
- Full flat length balcony with views & 26" kitchen & reception room