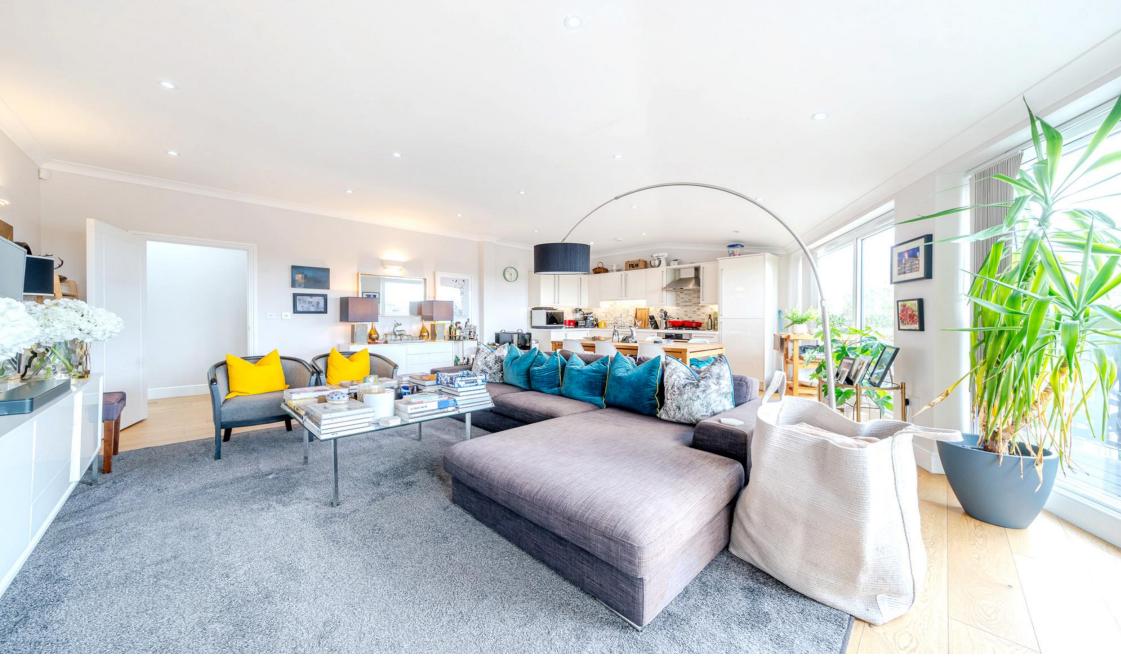

The property offers a lengthy full-length hallway, a 26' bright & airy spacious open plan reception and modern kitchen room with integrated appliances, doors onto the very large private balcony with London views and an abundance of windows creating natural internal lighting, we then have the 26' primary double bedroom with its own en-suite bathroom and with doors onto the private balcony, a second double bedroom with bespoke fitted floor to ceiling wardrobes and a second contemporary family bathroom. Other benefits include a useful hallway storage cupboard, secure gated allocated off-street parking, lifts, intercom, residents communal garden and a share of freehold.

# 2 Saren House Cambridge Road, London

- Penthouse flat set within a gated development in Hanwell
- Two double bedrooms & two bathrooms
- Circa 1500 sq. Ft of internal space
- Share of freehold
- Allocated parking space
- Sought after nearby schools including St Marks Primary & Elthorne Park high school
- Full flat length balcony with views & 26" kitchen & reception room