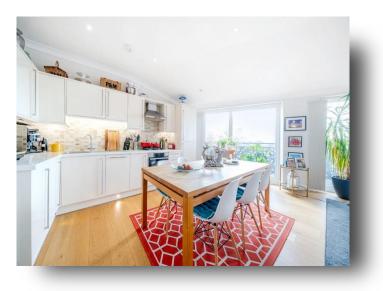

The property offers a lengthy full-length hallway, a 26' bright & airy spacious open plan reception and modern kitchen room with integrated appliances, doors onto the very large private balcony with London views and an abundance of windows creating natural internal lighting, we then have the 26' primary double bedroom with its own en-suite bathroom and with doors onto the private balcony, a second double bedroom with bespoke fitted floor to ceiling wardrobes and a second contemporary family bathroom. Other benefits include a useful hallway storage cupboard, secure gated allocated off-street parking, lifts, intercom, residents communal garden and a share of freehold.