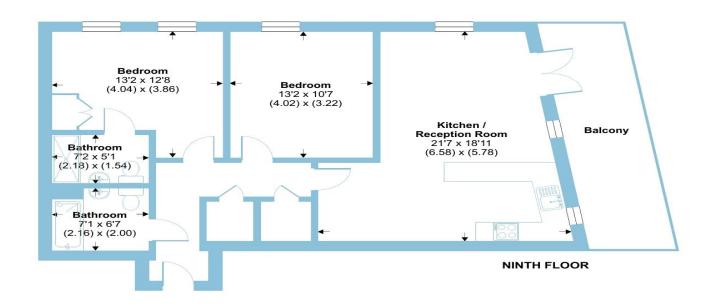

### Hatton Road, Wembley, HA0

Approximate Area = 828 sq ft / 76.9 sq m

For identification only - Not to scale