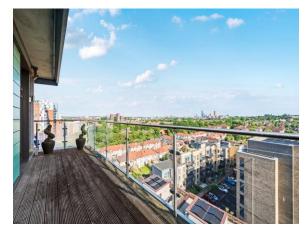

## **Braunston House Hatton Road, Wembley**

This very well presented, ninth floor apartment offering circa 830 sq. ft. of living space, in a desirable development and is located next to the Grand Union Canal and is within easy walking distance to Central and Piccadilly tube stations and the local Sainsburys superstore. The property offers a bright and airy 21' modern kitchen a breakfast room, a reception/living room with doors onto the large private balcony with exceptional London views, a master bedroom with built in wardrobes and ensuite bathroom, a second double bedroom, a main contemporary bathroom, and two useful utility rooms. Other benefits include several private gated residents' gardens, lifts, and an intercom system and no onward chain.

# Shared equity £212,500

This ninth floor, two-bedroom, two-bathroom, apartment with a large balcony, situated in the popular modern development just off Ealing Road, bordering Hanger Lane/Ealing, offers a variety of transport links. a Sainsbury's superstore & the Grand Union Canal. Please call to book a viewing!