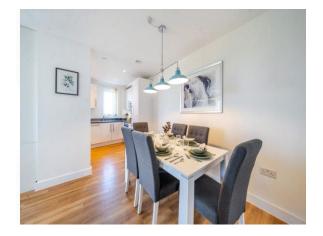

## **Braunston House Hatton Road, Wembley**

This very well presented, ninth floor apartment offering circa 830 sq. ft. of living space, in a desirable development and is located next to the Grand Union Canal and is within easy walking distance to Central and Piccadilly tube stations and the local Sainsburys superstore. The property offers a bright and airy 21' modern kitchen a breakfast room, a reception/living room with doors onto the large private balcony with exceptional London views, a master bedroom with built in wardrobes and ensuite bathroom, a second double bedroom, a main contemporary bathroom, and two useful utility rooms. Other benefits include several private gated residents' gardens, lifts, and an intercom system and no onward chain.

## **Braunston House Hatton Road, Wembley**

- 50% shared ownership
- Two bedrooms & two bathrooms
- Private large balcony with green aspect views
- Two useful utility room & Circa 830 sq. Ft of internal living space
- Generous kitchen & breakfast room and a reception/living room