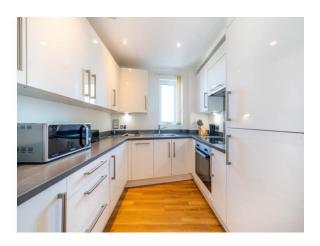

## **Braunston House Hatton Road, Wembley**

This very well presented, ninth floor apartment offering circa 830 sq. ft. of living space, in a desirable development and is located next to the Grand Union Canal and is within easy walking distance to Central and Piccadilly tube stations and the local Sainsburys superstore. The property offers a bright and airy 21' modern kitchen a breakfast room, a reception/living room with doors onto the large private balcony with exceptional London views, a master bedroom with built in wardrobes and ensuite bathroom, a second double bedroom, a main contemporary bathroom, and two useful utility rooms. Other benefits include several private gated residents' gardens, lifts, and an intercom system and no onward chain.